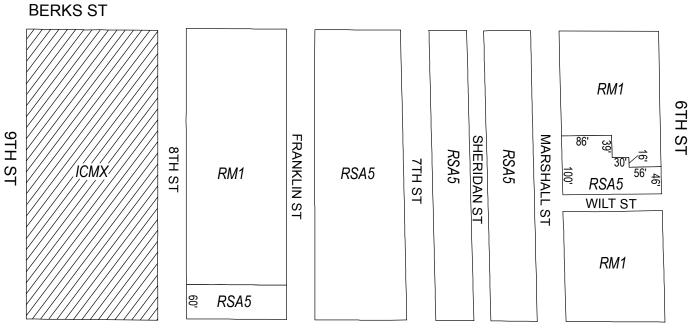

## Map B6 Proposed Zoning

### **Zoning Districts**

ICMX Industrial Commercial Mixed-Use

SP-PO-A Active Parks and Open Space

RM-1/RM-2 Residential Multi-Family; RSA-5 Residential Single-Family Attached