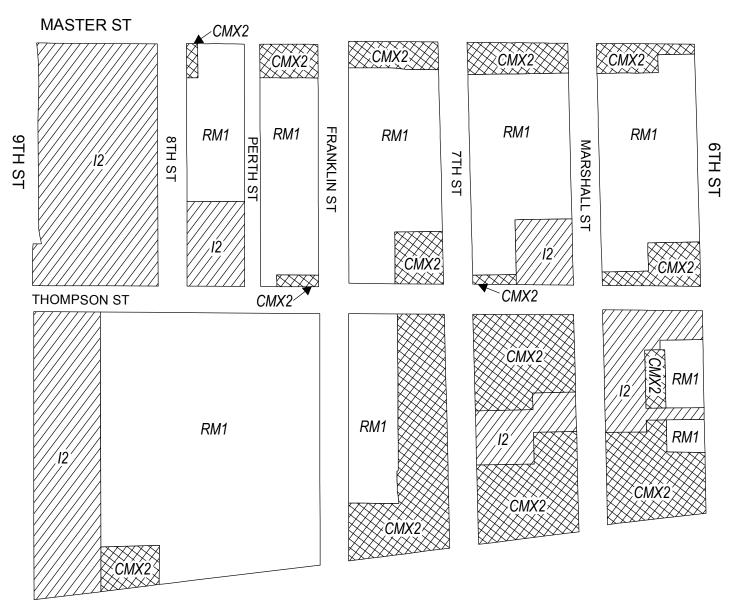

# Map A2 Existing Zoning

### **Zoning Districts**

CMX-2 Commercial Mixed-Use

I-2 Medium Industrial

**RM-1** Residential Multi-Family