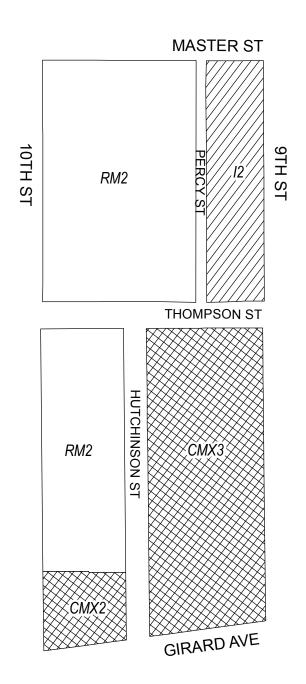

# Map A7 Existing Zoning

### **Zoning Districts**

CMX-2/CMX-3 Commercial Mixed-Use

I-2 Medium Industrial

RM-2 Residential Multi-Family

N