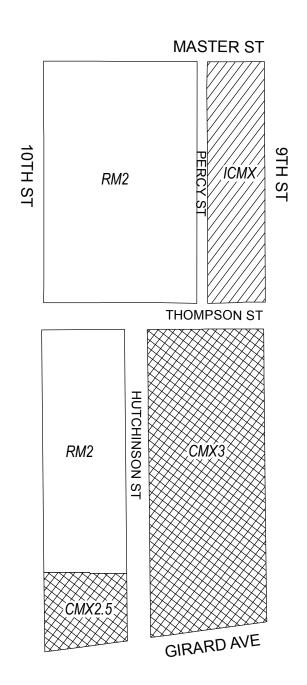

## Map B6 Proposed Zoning

### **Zoning Districts**

ICMX Industrial Commercial Mixed-Use

SP-PO-A Active Parks and Open Space

RM-1/RM-2 Residential Multi-Family; RSA-5 Residential Single-Family Attached