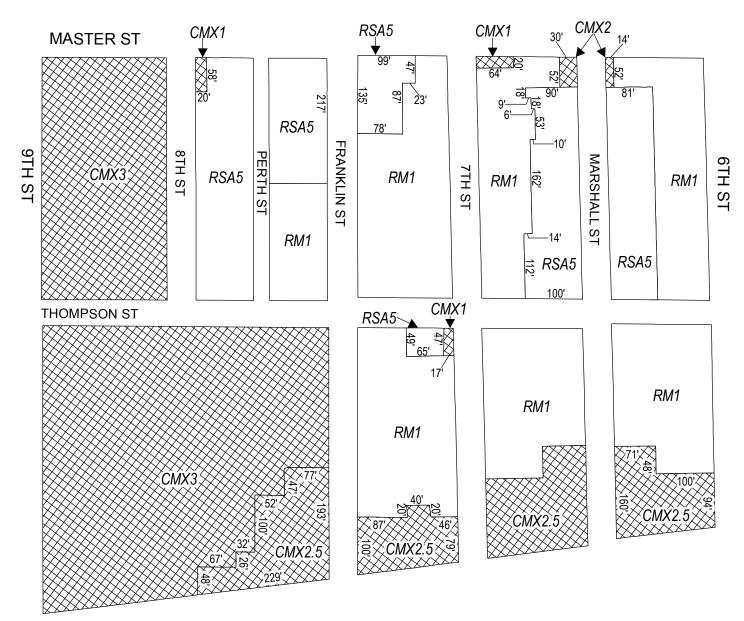

### **Zoning Districts**

CMX-1/CMX-2/CMX-3 Commercial Mixed-Use

ICMX Industrial Commercial Mixed-Use

RM-1 Residential Multi-Family; RSA-5 Residential Single-Family Attached