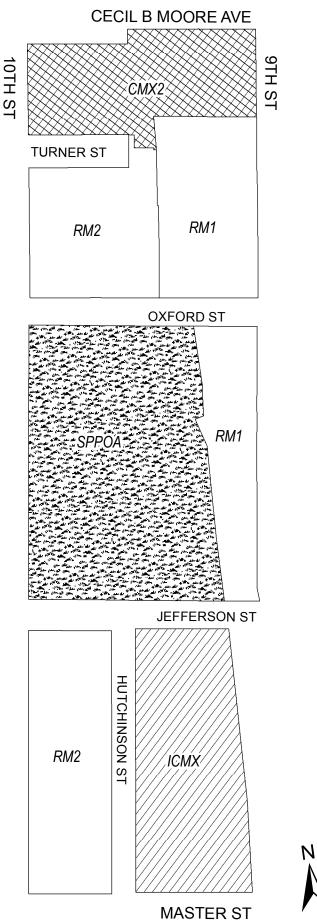

## Map A6 Existing Zoning

### **Zoning Districts**

CMX-2 Commercial Mixed-Use

ICMX Industrial Commercial Mixed-Use

RM-1/RM-2 Residential Multi-Family

SP-PO-A Active Parks and Open Space