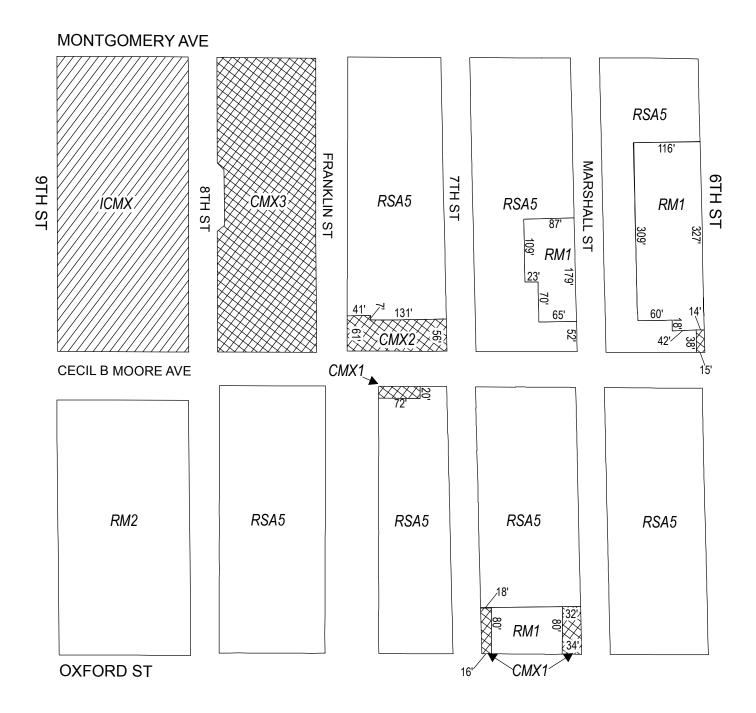

### Map B4 Proposed Zoning

MONTGOMERY AVE

#### **Zoning Districts**

ICMX Industrial Commercial Mixed-Use

RM-1 Residential Multi-Family; RSA-5 Residential Single-Family Attached