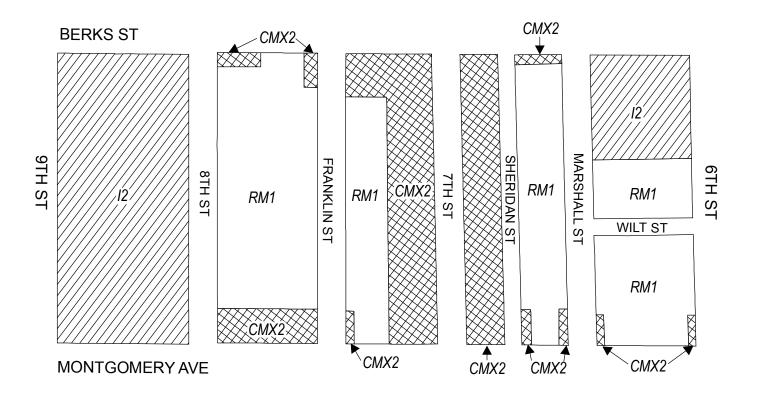

# Map A3 Existing Zoning

### **Zoning Districts**

CMX-2/CMX-3 Commercial Mixed-Use

I-2 Medium Industrial

RM-1/RM-2 Residential Multi-Family

Z