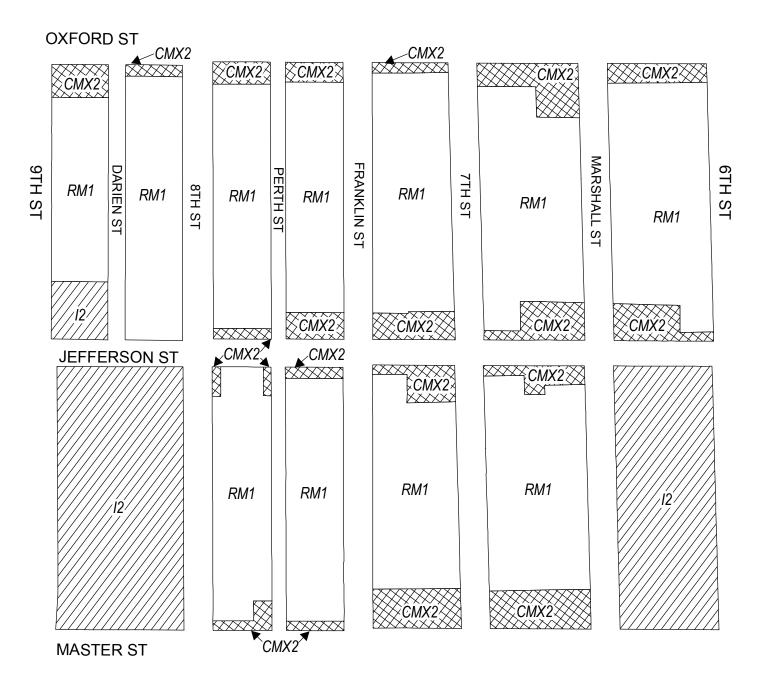

# Map A3 Existing Zoning

### **Zoning Districts**

CMX-2/CMX-3 Commercial Mixed-Use

I-2 Medium Industrial

RM-1/RM-2 Residential Multi-Family

Z