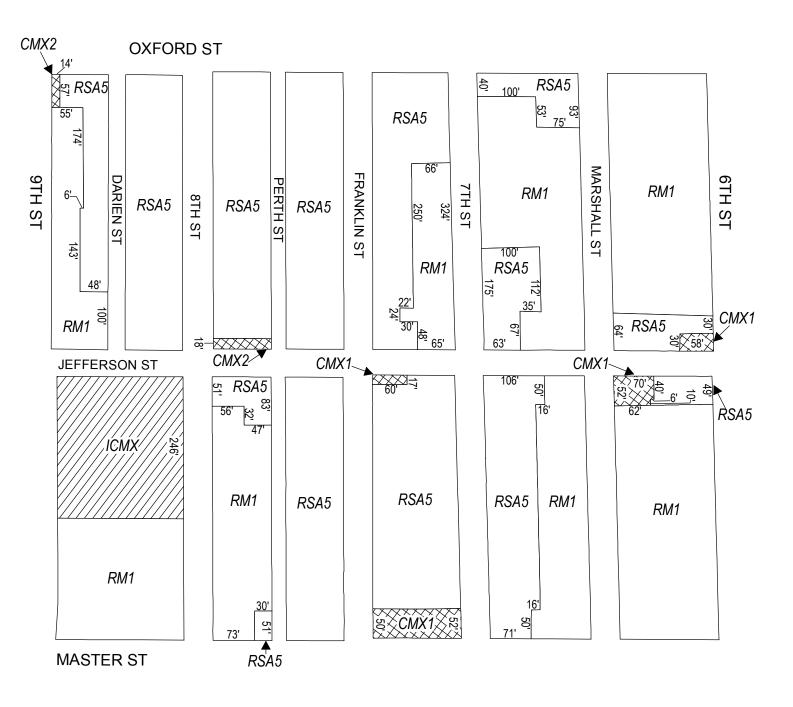

### **Zoning Districts**

ICMX Industrial Commercial Mixed-Use

SP-PO-A Active Parks and Open Space

RM-1/RM-2 Residential Multi-Family; RSA-5 Residential Single-Family Attached