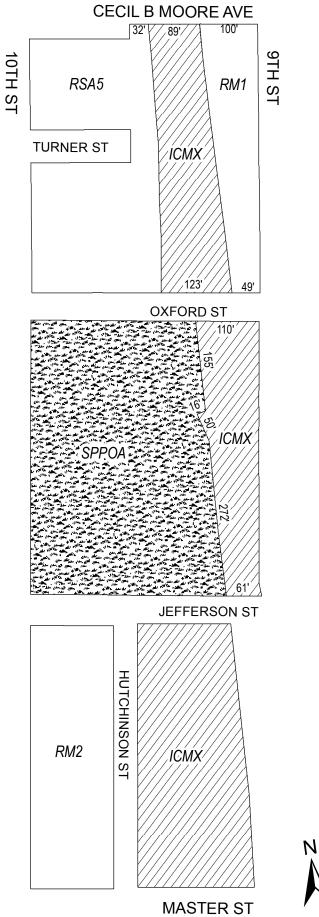

## Map A6 Existing Zoning

### **Zoning Districts**

CMX-2 Commercial Mixed-Use

ICMX Industrial Commercial Mixed-Use

RM-1/RM-2 Residential Multi-Family

SP-PO-A Active Parks and Open Space