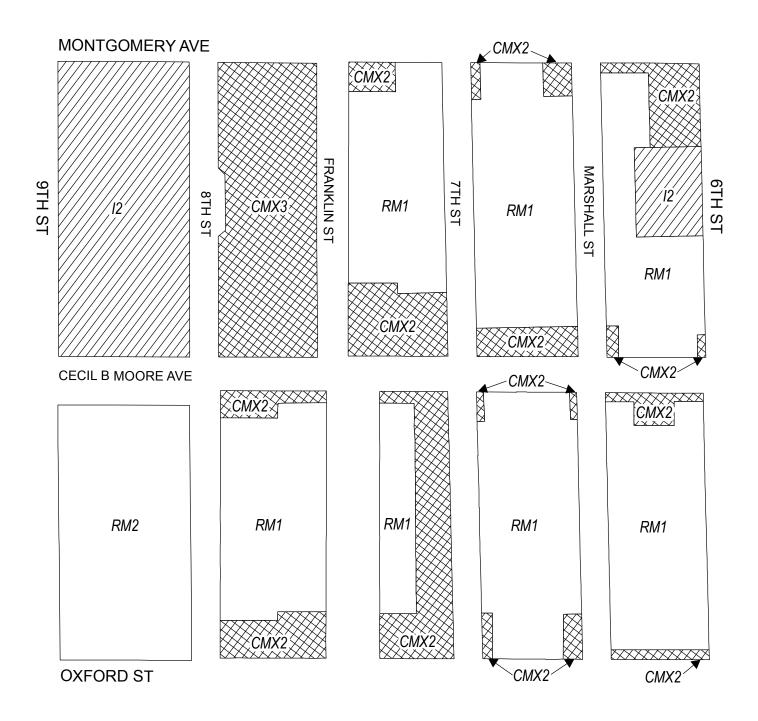

## Map A6 Existing Zoning

### **Zoning Districts**

CMX-2 Commercial Mixed-Use

ICMX Industrial Commercial Mixed-Use

RM-1/RM-2 Residential Multi-Family

SP-PO-A Active Parks and Open Space