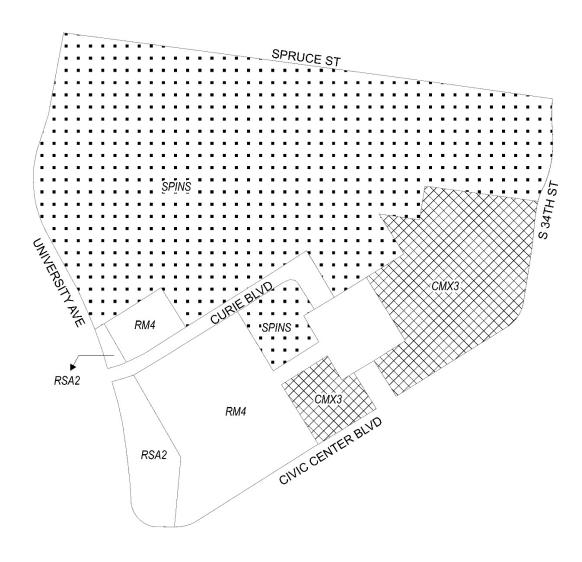

## **Map A Existing Zoning**

### **Zoning Districts**

CMX-3 Community Commercial Mixed-Use

RSA-2 Residential Single-Family Attached; RM-4 Residential Multi-Family

■ ■ SP-INS Institutional