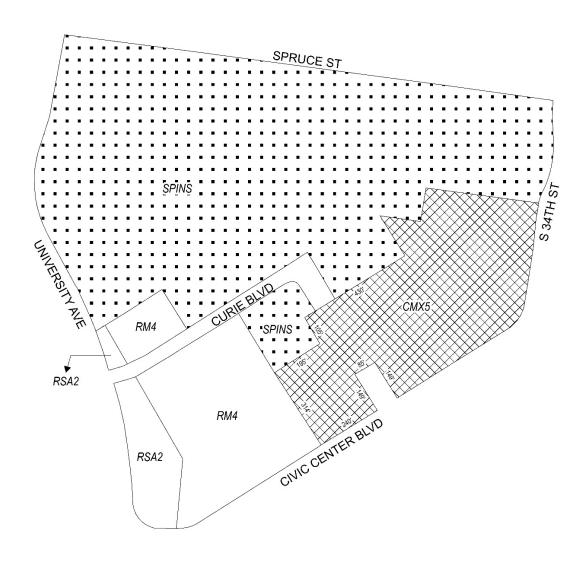

## **Map B Proposed Zoning**

### **Zoning Districts**

CMX-5 Commercial Mixed-Use

RSA-2 Residential Single-Family Attached; RM-4, Residential Multi-Family

■ ■ SP-INS Institutional