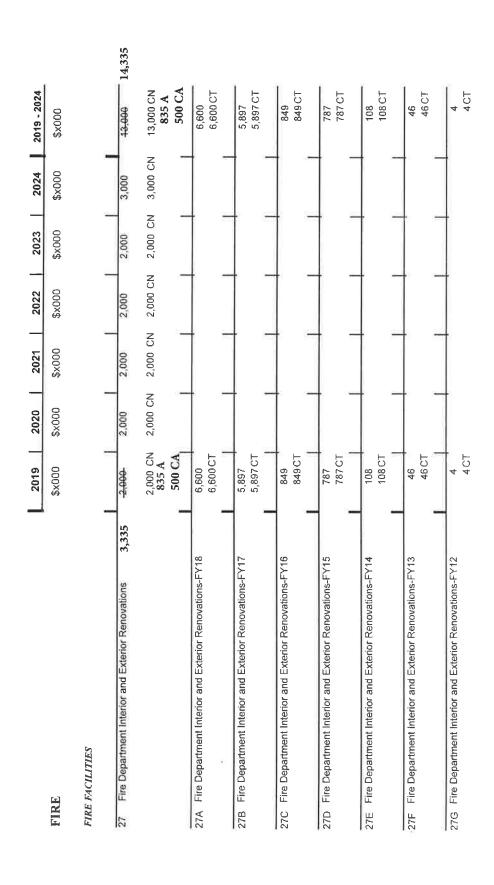

SECTION 1. Exhibit "A" to Bill No. 180162 (approved June 21, 2018) is amended to read as set forth in Exhibit "A" attached hereto.

**Key:** Strikethrough denotes deletion.

**Bold** denotes addition.

Only pages being amended are shown here.