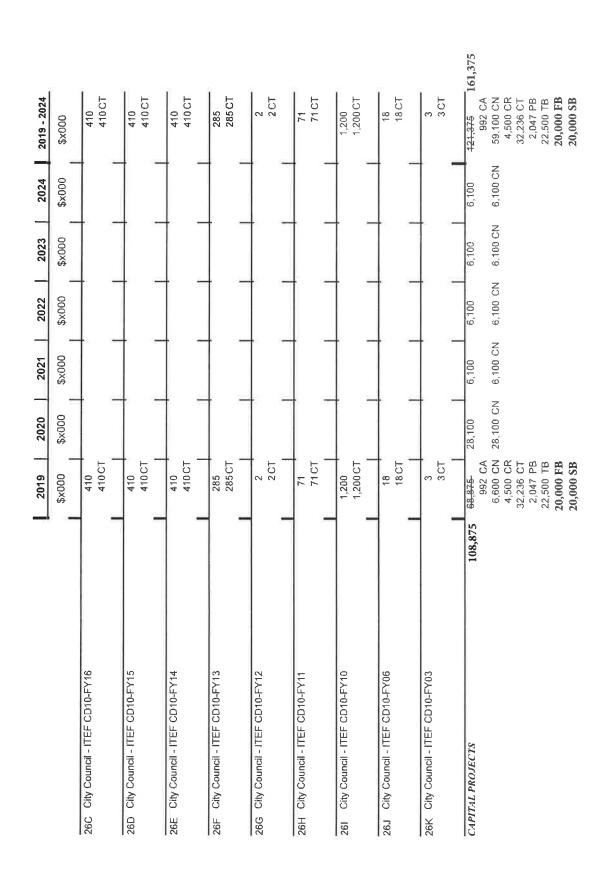

SECTION 1. Exhibit "A" to Bill No. 180162 (approved June 21, 2018) is amended to read as set forth in Exhibit "A" attached hereto.

**Key:** Strikethrough denotes deletion.

**Bold** denotes addition.

Only pages being amended are shown here.