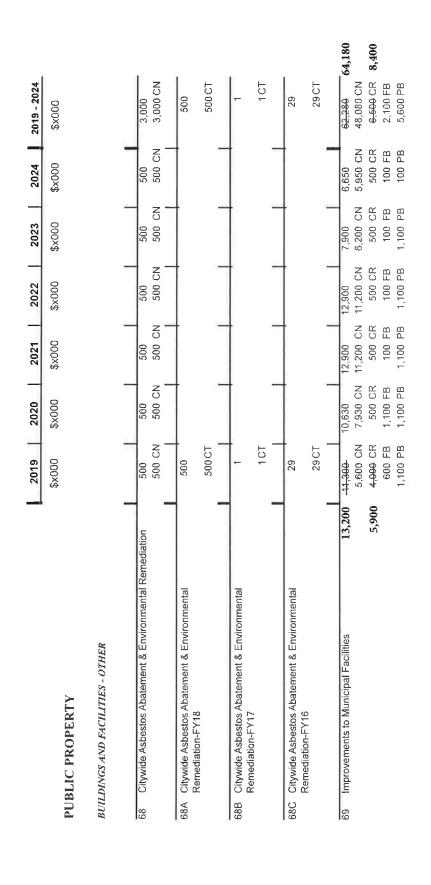

10,246,782 10,319,017

|                |        | 2019      | 2020      | 2021      | 2022      | 2023     | 2024     | 2019 - 2024 |         |
|----------------|--------|-----------|-----------|-----------|-----------|----------|----------|-------------|---------|
|                | •      | \$x000    |           | \$x000    | \$x000    | \$x000   | \$x000   | \$x000      |         |
|                |        |           | -         | ×-        |           | -        | -        |             |         |
| UBLIC PROPERTY | 57,527 | 55,627    | 14,930    | 13,400    | 13,400    | 8,400    | 7,150    | 112,907     | 114,807 |
|                |        | 9,600 CN  | 11,930 CN | 11,700 CN | 11,700 CN | 6,700 CN | 6,450 CN | 58,080 CN   |         |
|                | 5,900  | 4,000 CR  | 500 CR    | 500 CR    | 500 CR    | 500 CR   | 500 CR   |             | 8.400   |
|                |        | 38,877 CT |           |           |           |          |          | 38,877 CT   |         |
|                |        | 600 FB    | 1,100 FB  | 100 FB    | 100 FB    | 100 FB   | 100 FB   | 2,100 FB    |         |
|                |        | 50 FT     |           |           |           |          |          | 50 FT       |         |
|                |        | 1,100 PB  | 1,100 PB  | 1,100 PB  | 1,100 PB  | 1,100 PB | 100 PB   | 5,600 PB    |         |
|                |        | 1,100 PT  |           |           |           |          |          | 1,100 PT    |         |
|                |        | 300 TB    | 300 TB    |           |           |          |          | 600 TB      |         |