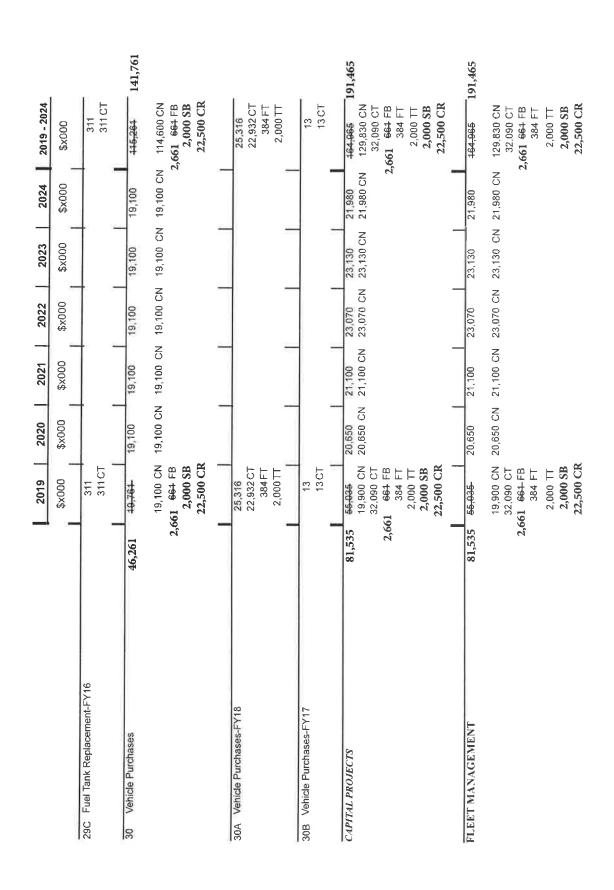

| ₹                      | TABLE 2: SOURCES OF FUNDS           | -       | =       | -                      | =       | Ξ       | =       | =       |                       | -         |
|------------------------|-------------------------------------|---------|---------|------------------------|---------|---------|---------|---------|-----------------------|-----------|
|                        |                                     |         | 2019    | 2020                   | 2021    | 2022    | 2023    | 2024    | 2019 - 2024           |           |
|                        |                                     |         | \$×000  | \$x000                 | \$x000  | \$x000  | \$×000  | \$x000  | \$x000                |           |
|                        | City Funds-Tax Supported            |         |         |                        |         |         |         |         |                       |           |
| CT                     | Carried Forward Loans               |         | 444,158 |                        |         |         |         |         | 444,158               |           |
| CR                     | Operating Revenue                   | 77,336  | 45,436  | 12,000                 | 12,000  | 12,000  | 12,000  | 12,000  | 105,436 1             | 137,336   |
| CS                     | New Loans                           |         | 173,980 | <b>213,875</b> 208,875 | 179,257 | 178,830 | 163,796 | 128,372 | 1,038,110             | 1,033,110 |
| CA                     | Prefinanced Loans                   | 12,411  | 11,911  |                        |         |         |         |         | 11,911                | 12,411    |
| Ą                      | PICA Prefinanced Loans              | 4,839   | 4,004   |                        |         |         |         |         |                       | 4,839     |
|                        | City Funds-Self Sustaining          |         |         |                        |         |         |         |         |                       |           |
| XT                     | Self Sustaining Carry Forward Loans |         | 359,101 |                        |         |         |         |         | 359,101               |           |
| XX                     | Self Sustaining Operating Revenue   |         | 136,187 | 38,781                 | 52,888  | 59,388  | 58,854  | 59,557  | 405,655               |           |
| X                      | Self Sustaining New Loans           |         | 736,214 | 748,841                | 775,482 | 771,978 | 778,809 | 784,701 | 4,596,025             |           |
|                        | Other City Funds                    |         |         |                        |         |         |         |         |                       | •         |
| Z                      | Revolving Funds                     |         | 13,000  | 11,000                 | 11,000  | 11,000  | 11,000  | 11,000  | 68,000                |           |
|                        | Other Than City Funds               |         |         |                        |         |         |         |         |                       |           |
| TT                     | Carried Forward Other Govt          |         | 6,584   |                        |         |         |         |         | 6,584                 |           |
| 10                     | Other Governments Off Budget        |         | 1,060   | 1,431                  | 1,421   | 1,315   | 1,422   | 1,493   | 8,142                 |           |
| TB                     | Other Governments/Agencies          |         | 24,000  | 200                    | 200     | 200     | 200     | 200     | 25,300                |           |
| $\mathbf{S}\mathbf{I}$ | Carried Forward State               |         | 189,823 |                        |         |         |         |         | 189,823               |           |
| SO                     | State Off Budget                    |         | 179,719 | 209,756                | 195,147 | 193,677 | 200,226 | 203,637 | 1,182,162             |           |
| SB                     | State                               | 54,500  | 32,500  | 42,825                 | 31,429  | 25,948  | 31,454  | 31,483  | <del>195,639</del> 2  | 217,639   |
| PT                     | Carried Forward Private             |         | 105,526 |                        |         |         |         |         | 105,526               |           |
| PB                     | Private                             |         | 83,787  | 74,971                 | 74,122  | 73,475  | 71,042  | 70,108  | 447,505               |           |
| FT                     | Carried Forward Federal             |         | 320,882 |                        |         |         |         |         | 320,882               |           |
| FO                     | Federal Off Budget                  |         | 36,161  | 105,802                | 10,228  | 4,092   |         | 16,000  | 172,283               |           |
| FВ                     | Federal                             | 111,011 | 89,011  | 96,393                 | 95,891  | 75,948  | 101,599 | 101,694 | <del>-560,536</del> 5 | 582,536   |

10,246,782 10,319,017

|                |        | 2019      | 2020      | 2021      | 2022      | 2023     | 2024     | 2019 - 2024 |         |
|----------------|--------|-----------|-----------|-----------|-----------|----------|----------|-------------|---------|
|                | •      | \$x000    |           | \$x000    | \$x000    | \$x000   | \$x000   | \$x000      |         |
|                |        |           | -         | ×-        |           | -        | -        |             |         |
| UBLIC PROPERTY | 57,527 | 55,627    | 14,930    | 13,400    | 13,400    | 8,400    | 7,150    | 112,907     | 114,807 |
|                |        | 9,600 CN  | 11,930 CN | 11,700 CN | 11,700 CN | 6,700 CN | 6,450 CN | 58,080 CN   |         |
|                | 5,900  | 4,000 CR  | 500 CR    | 500 CR    | 500 CR    | 500 CR   | 500 CR   |             | 8.400   |
|                |        | 38,877 CT |           |           |           |          |          | 38,877 CT   |         |
|                |        | 600 FB    | 1,100 FB  | 100 FB    | 100 FB    | 100 FB   | 100 FB   | 2,100 FB    |         |
|                |        | 50 FT     |           |           |           |          |          | 50 FT       |         |
|                |        | 1,100 PB  | 1,100 PB  | 1,100 PB  | 1,100 PB  | 1,100 PB | 100 PB   | 5,600 PB    |         |
|                |        | 1,100 PT  |           |           |           |          |          | 1,100 PT    |         |
|                |        | 300 TB    | 300 TB    |           |           |          |          | 600 TB      |         |