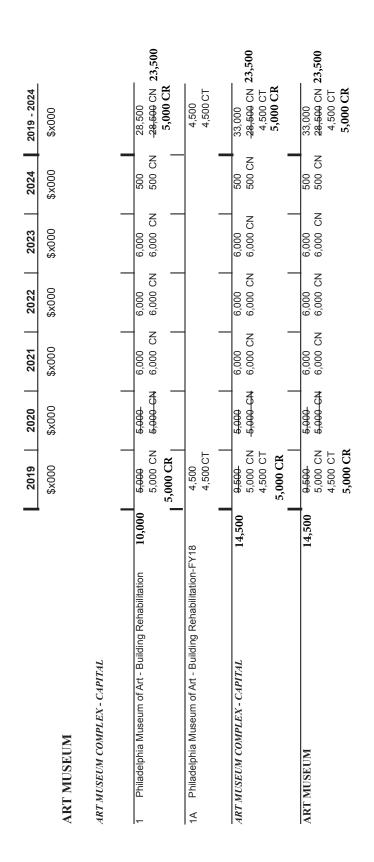

SECTION 1. Exhibit "A" to Bill No. 180162 (approved June 21, 2018) is amended to read as set forth in Exhibit "A" attached hereto.

**Key:** Strikethrough denotes deletion.

**Bold** denotes addition.

Only pages being amended are shown here.