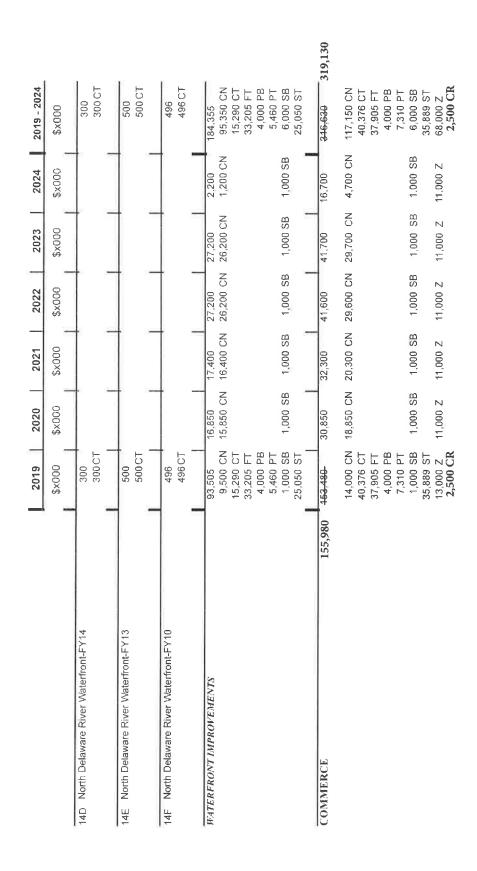

SECTION 1. Exhibit "A" to Bill No. 180162 (approved June 21, 2018) is amended to read as set forth in Exhibit "A" attached hereto.

**Key:** Strikethrough denotes deletion.

**Bold** denotes addition.

Only pages being amended are shown here.