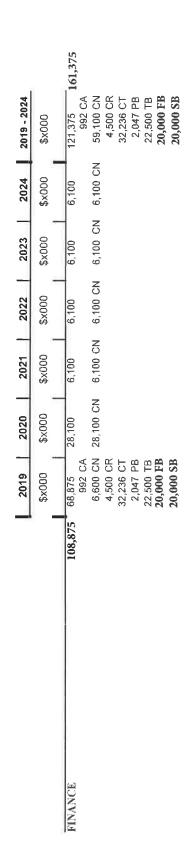

SECTION 1. Exhibit "A" to Bill No. 180162 (approved June 21, 2018) is amended to read as set forth in Exhibit "A" attached hereto.

**Key:** Strikethrough denotes deletion.

**Bold** denotes addition.

Only pages being amended are shown here.