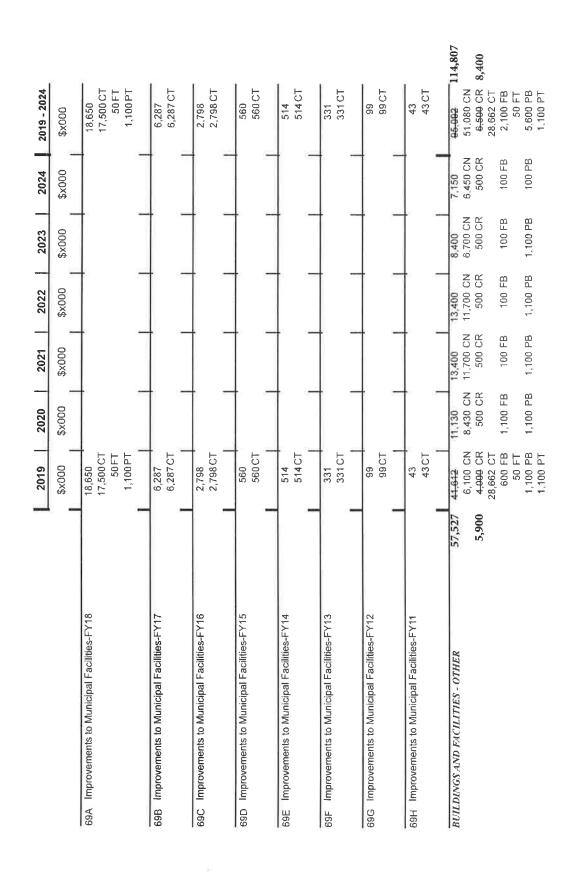

10,246,782 10,319,017

|                |        | 2019      | 2020      | 2021      | 2022      | 2023     | 2024     | 2019 - 2024 |         |
|----------------|--------|-----------|-----------|-----------|-----------|----------|----------|-------------|---------|
|                | •      | \$x000    |           | \$x000    | \$x000    | \$x000   | \$x000   | \$x000      |         |
|                |        |           | -         | ×-        |           | -        | -        |             |         |
| UBLIC PROPERTY | 57,527 | 55,627    | 14,930    | 13,400    | 13,400    | 8,400    | 7,150    | 112,907     | 114,807 |
|                |        | 9,600 CN  | 11,930 CN | 11,700 CN | 11,700 CN | 6,700 CN | 6,450 CN | 58,080 CN   |         |
|                | 5,900  | 4,000 CR  | 500 CR    | 500 CR    | 500 CR    | 500 CR   | 500 CR   |             | 8.400   |
|                |        | 38,877 CT |           |           |           |          |          | 38,877 CT   |         |
|                |        | 600 FB    | 1,100 FB  | 100 FB    | 100 FB    | 100 FB   | 100 FB   | 2,100 FB    |         |
|                |        | 50 FT     |           |           |           |          |          | 50 FT       |         |
|                |        | 1,100 PB  | 1,100 PB  | 1,100 PB  | 1,100 PB  | 1,100 PB | 100 PB   | 5,600 PB    |         |
|                |        | 1,100 PT  |           |           |           |          |          | 1,100 PT    |         |
|                |        | 300 TB    | 300 TB    |           |           |          |          | 600 TB      |         |