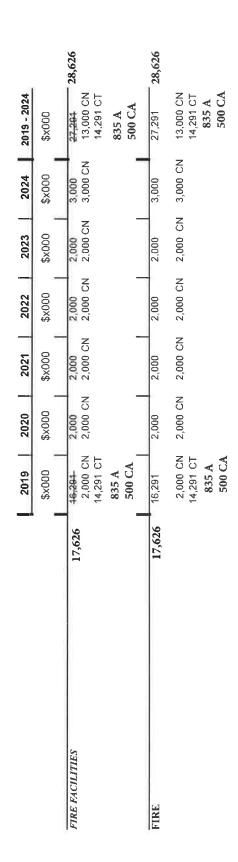

SECTION 1. Exhibit "A" to Bill No. 180162 (approved June 21, 2018) is amended to read as set forth in Exhibit "A" attached hereto.

**Key:** Strikethrough denotes deletion.

**Bold** denotes addition.

Only pages being amended are shown here.