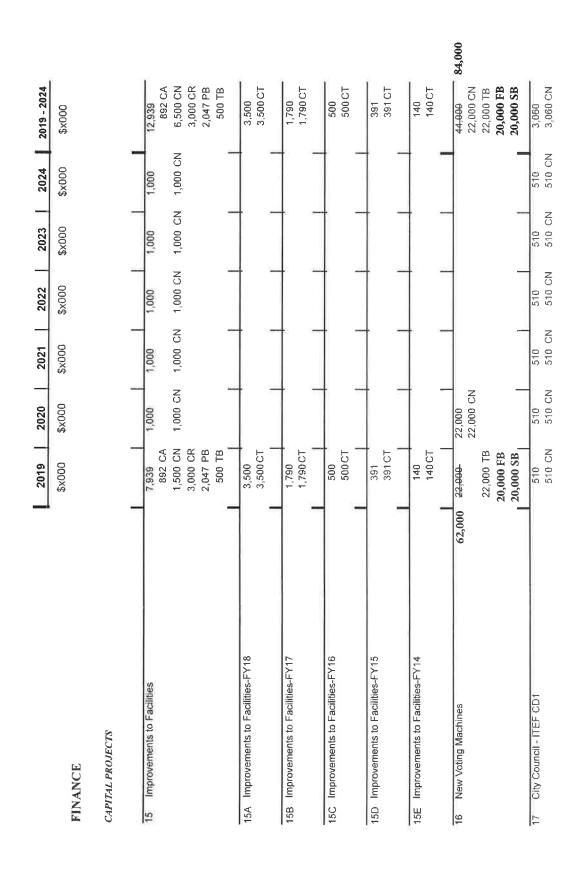

SECTION 1. Exhibit "A" to Bill No. 180162 (approved June 21, 2018) is amended to read as set forth in Exhibit "A" attached hereto.

**Key:** Strikethrough denotes deletion.

**Bold** denotes addition.

Only pages being amended are shown here.