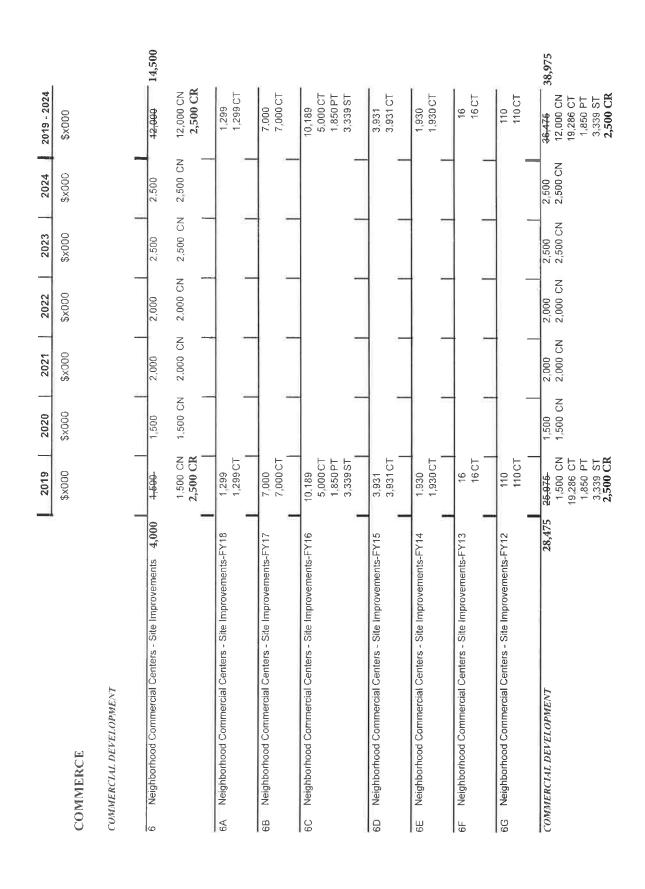

SECTION 1. Exhibit "A" to Bill No. 180162 (approved June 21, 2018) is amended to read as set forth in Exhibit "A" attached hereto.

**Key:** Strikethrough denotes deletion.

**Bold** denotes addition.

Only pages being amended are shown here.