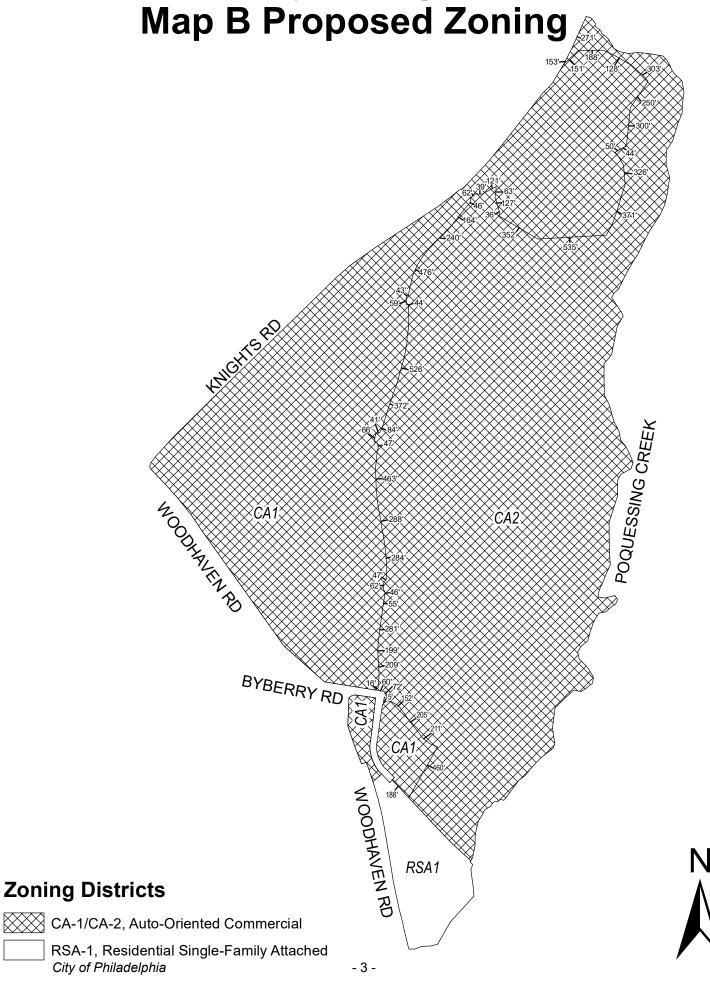

#### THE COUNCIL OF THE CITY OF PHILADELPHIA HEREBY ORDAINS:

SECTION 1. Pursuant to Section 14-106 of The Philadelphia Code, the Philadelphia Zoning Maps are hereby amended by changing the zoning designations of certain areas of land within an area bounded by Knights Road, the Poquessing Creek, and Woodhaven Road from the existing zoning designations indicated on Map "A" set forth below to the zoning designations indicated on Map "B" set forth below.