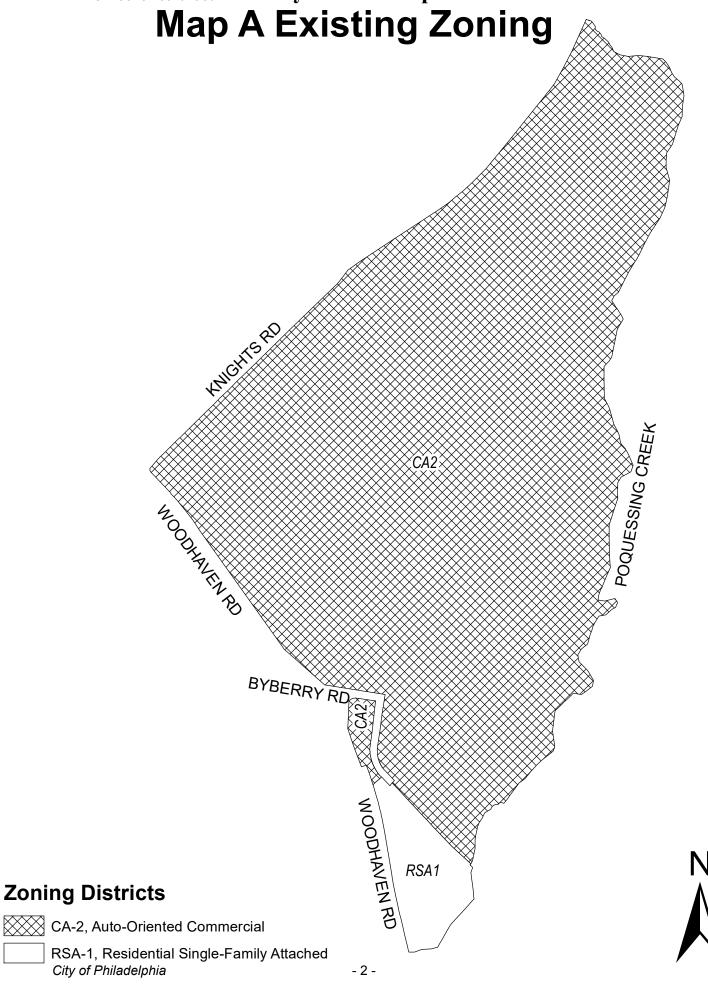

#### THE COUNCIL OF THE CITY OF PHILADELPHIA HEREBY ORDAINS:

SECTION 1. Pursuant to Section 14-106 of The Philadelphia Code, the Philadelphia Zoning Maps are hereby amended by changing the zoning designations of certain areas of land within an area bounded by Knights Road, the Poquessing Creek, and Woodhaven Road from the existing zoning designations indicated on Map "A" set forth below to the zoning designations indicated on Map "B" set forth below.