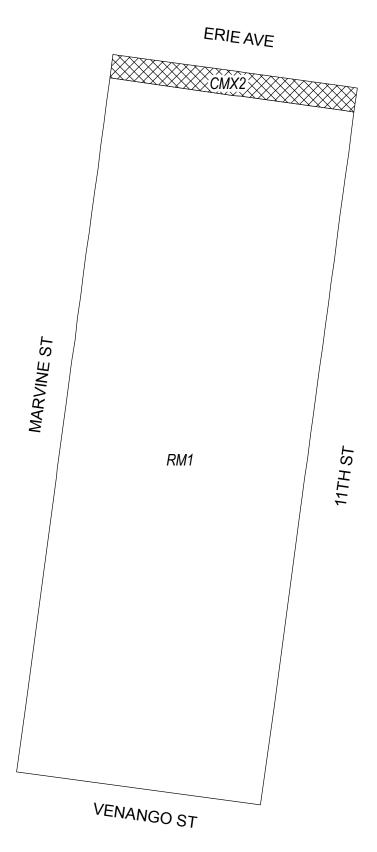

#### THE COUNCIL OF THE CITY OF PHILADELPHIA HEREBY ORDAINS:

SECTION 1. Pursuant to Section 14-106 of The Philadelphia Code, the Philadelphia Zoning Maps are hereby amended by changing the zoning designations of certain areas of land within an area bounded by Venango Street, 11th Street, Erie Avenue, and Marvine Street from the existing zoning designations indicated on Map "A" set forth below to the zoning designations indicated on Map "B" set forth below.

# **Map A Existing Zoning**