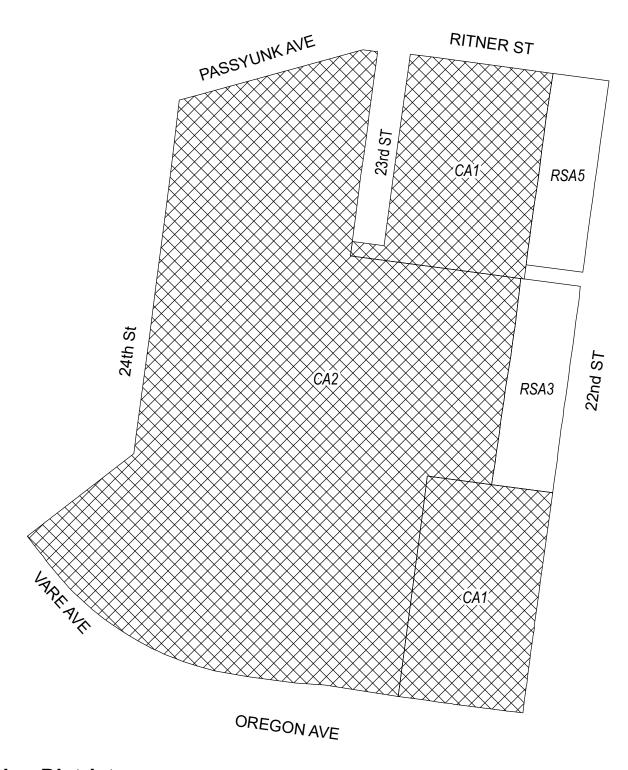

# **Map A Existing Zoning**

### **Zoning Districts**

CA-1/CA-2 Auto-Oriented Commercial

RSA-3/RSA-5 Residential Single-Family Attached