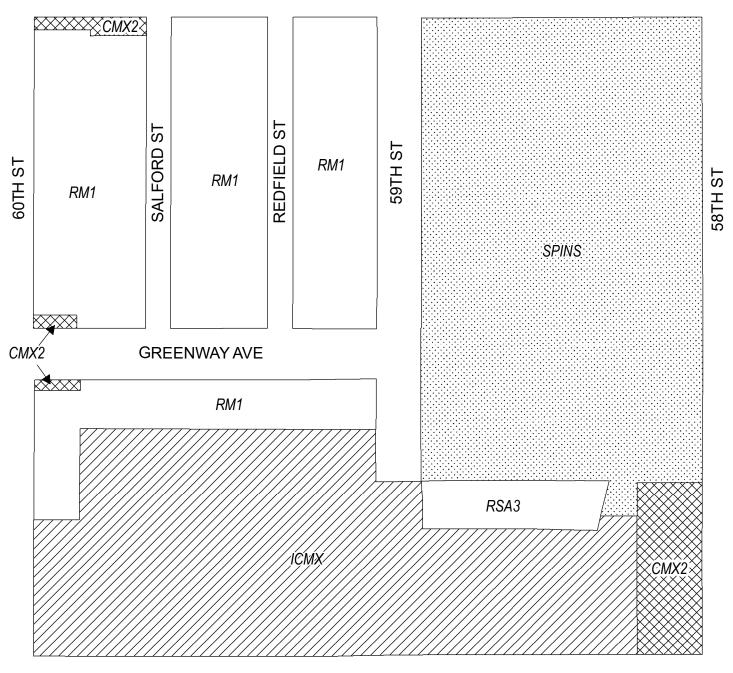

#### KINGSESSING AVE

**WOODLAND AVE** 

#### **Zoning Districts**

CMX-2, Commercial Mixed-Use

ICMX, Industrial Commercial Mixed-Use

RM-1, Residential Multi-Family; RSA-3, Residential Single-Family Attached