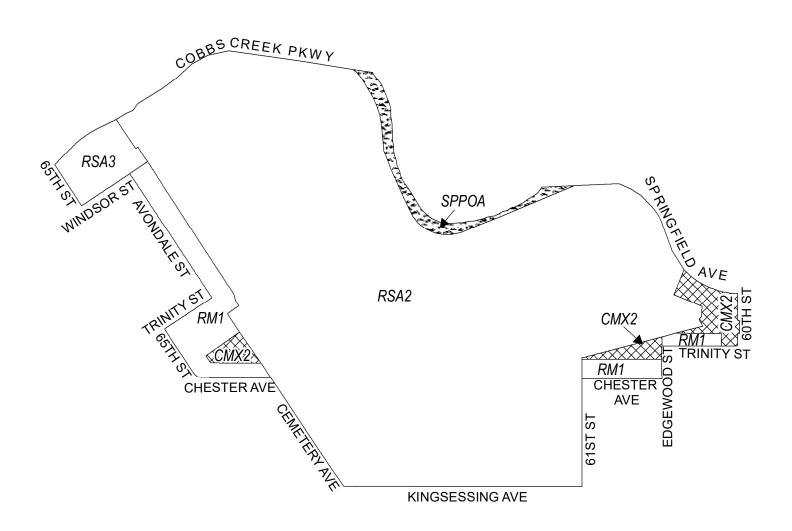

## **Map A19 Existing Zoning**

#### **Zoning Districts**

CMX-2, Commercial Mixed-Use

RM-1, Residential Multi-Family; RSA-2/RSA-3, Residential Single-Family Attached

SP-PO-A, Parks and Open Space