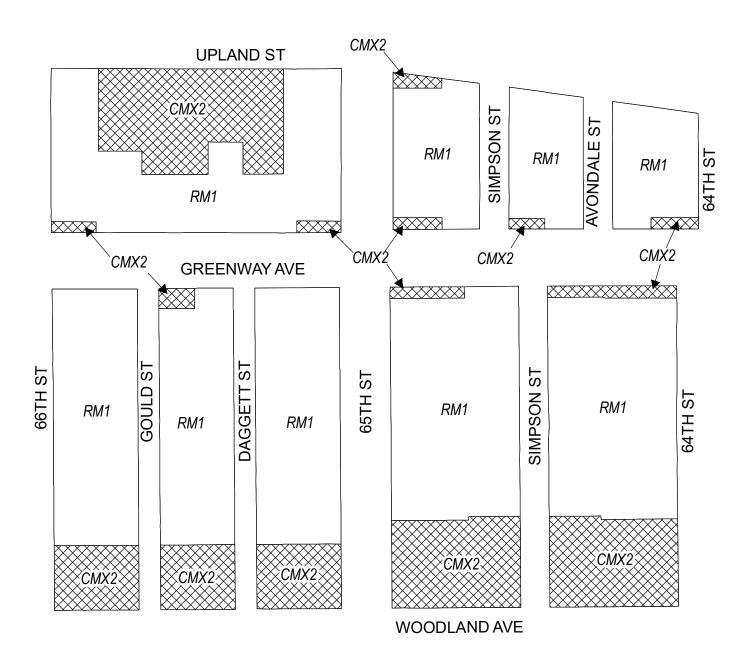

# **Map A8 Existing Zoning**

#### KINGSESSING AVE

#### **GREENWAY AVE**

**WOODLAND AVE** 

#### **Zoning Districts**

CMX-2, Commercial Mixed-Use

ICMX, Industrial Commercial Mixed-Use

RM-1, Residential Multi-Family City of Philadelphia