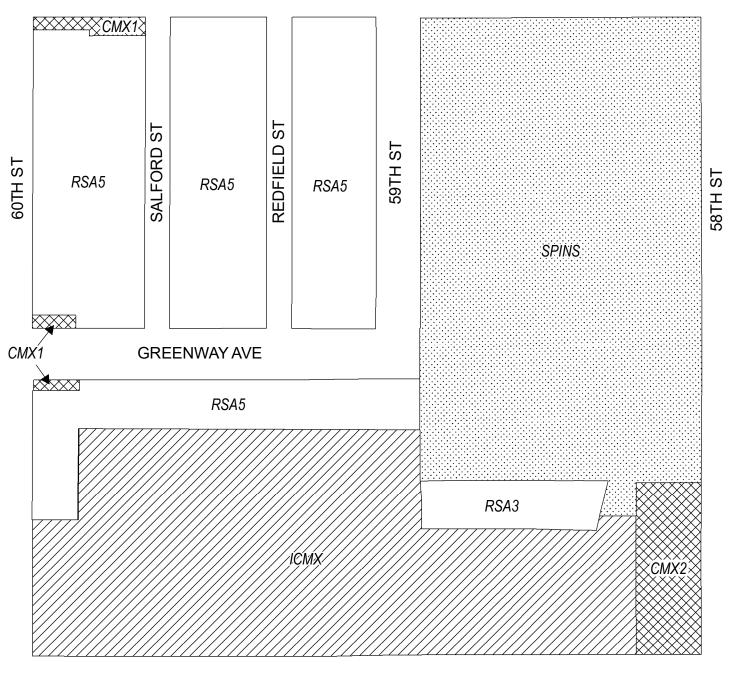

## **Map A19 Existing Zoning**

#### **Zoning Districts**

CMX-2, Commercial Mixed-Use

RM-1, Residential Multi-Family; RSA-2/RSA-3, Residential Single-Family Attached

SP-PO-A, Parks and Open Space