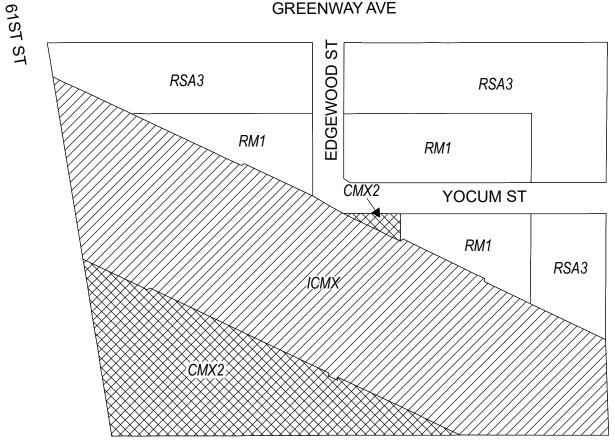

# **Map A2 Existing Zoning**

**WOODLAND AVE** 

#### **Zoning Districts**

#### KINGSESSING AVE

**WOODLAND AVE** 

#### **Zoning Districts**

CMX-2, Commercial Mixed-Use

ICMX, Industrial Commercial Mixed-Use

RM-1, Residential Multi-Family; RSA-3, Residential Single-Family Attached