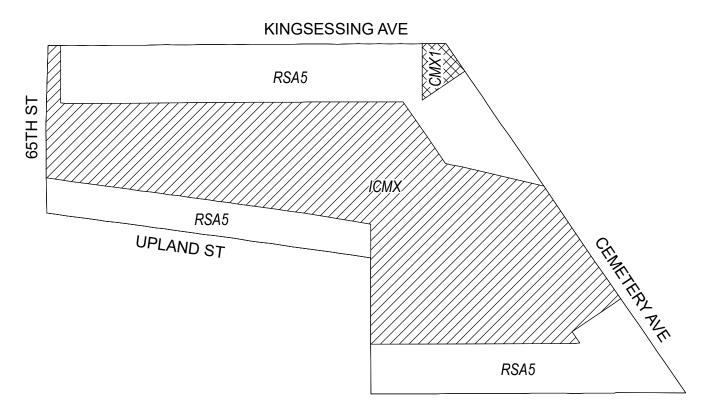

## **Map A15 Existing Zoning**

#### **WOODLAND AVE**

#### **Zoning Districts**

CMX-2, Commercial Mixed-Use