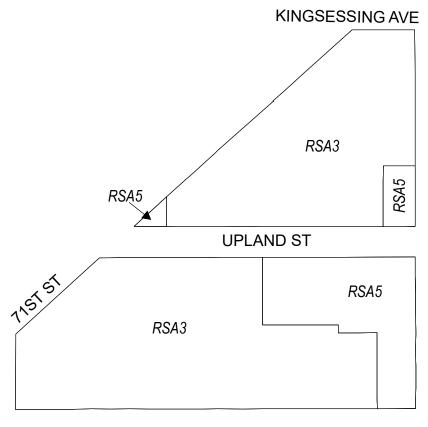

# **Map A6 Existing Zoning**

**REINHARD ST** 

#### **WOODLAND AVE**

#### **Zoning Districts**

CMX-2, Commercial Mixed-Use

ICMX, Industrial Commercial Mixed-Use

RM-1, Residential Multi-Family; RSA-3, Residential Single-Family Attached *City of Philadelphia* - 7 -

60TH ST