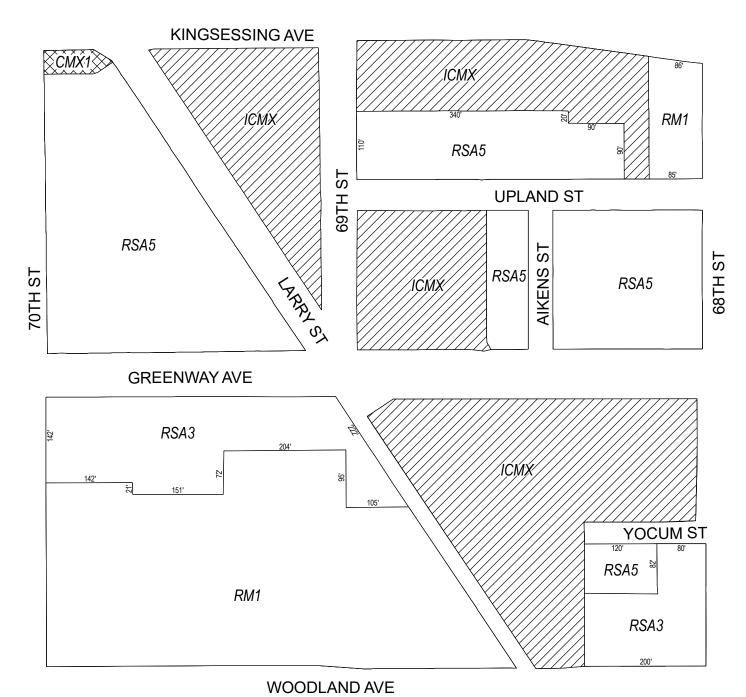

# **Map A3 Existing Zoning**

#### KINGSESSING AVE

**WOODLAND AVE** 

#### **Zoning Districts**

CMX-2, Commercial Mixed-Use

ICMX, Industrial Commercial Mixed-Use

RM-1, Residential Multi-Family; RSA-3, Residential Single-Family Attached