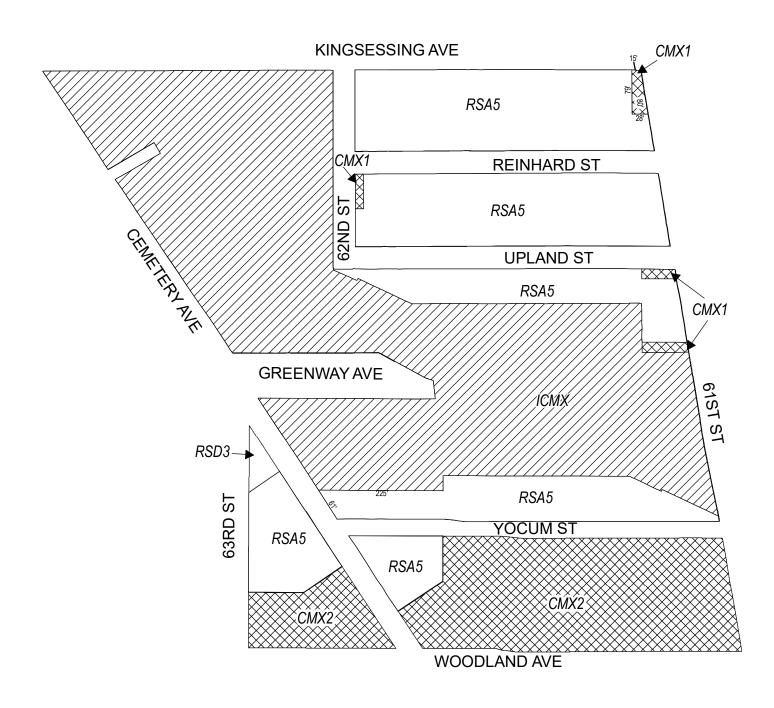

# **Map B8 Proposed Zoning**

#### **GREENWAY AVE**

**WOODLAND AVE** 

#### **Zoning Districts**

CMX-1/CMX-2, Commercial Mixed-Use

ICMX, Industrial Commercial Mixed-Use

RSA-5, Residential Single-Family Attached

City of Philadelphia - 28 -