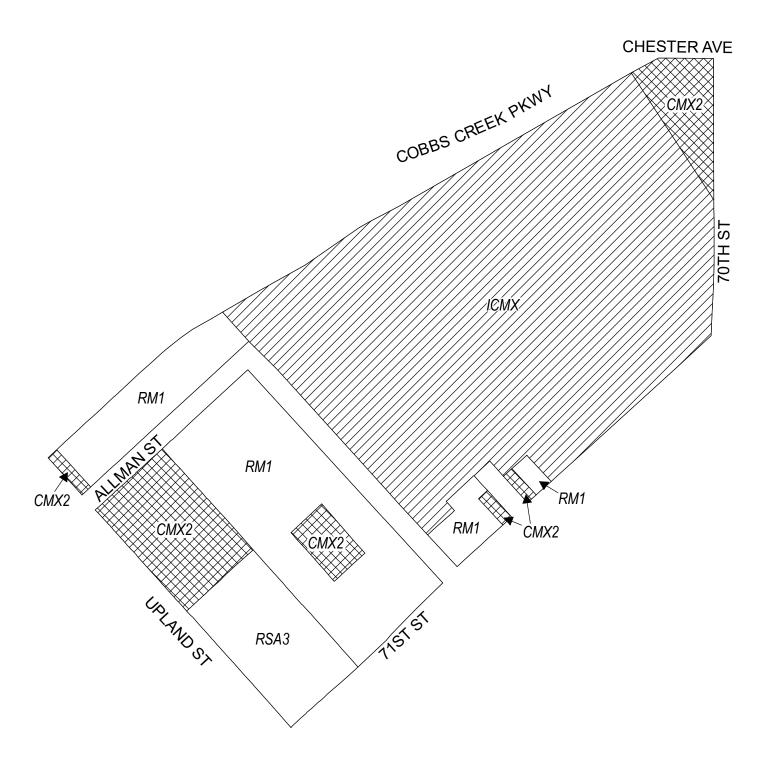

# **Map A6 Existing Zoning**

**REINHARD ST** 

#### **WOODLAND AVE**

#### **Zoning Districts**

CMX-2, Commercial Mixed-Use

ICMX, Industrial Commercial Mixed-Use

RM-1, Residential Multi-Family; RSA-3, Residential Single-Family Attached *City of Philadelphia* - 7 -

60TH ST