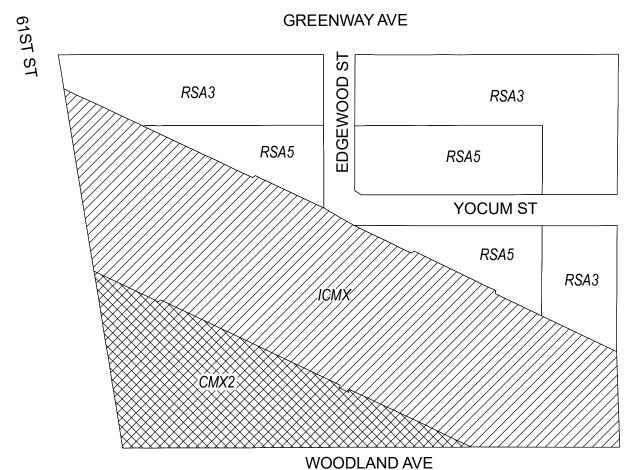

#### **GREENWAY AVE**

**WOODLAND AVE** 

#### **Zoning Districts**

CMX-2, Commercial Mixed-Use

ICMX, Industrial Commercial Mixed-Use

RM-1, Residential Multi-Family City of Philadelphia