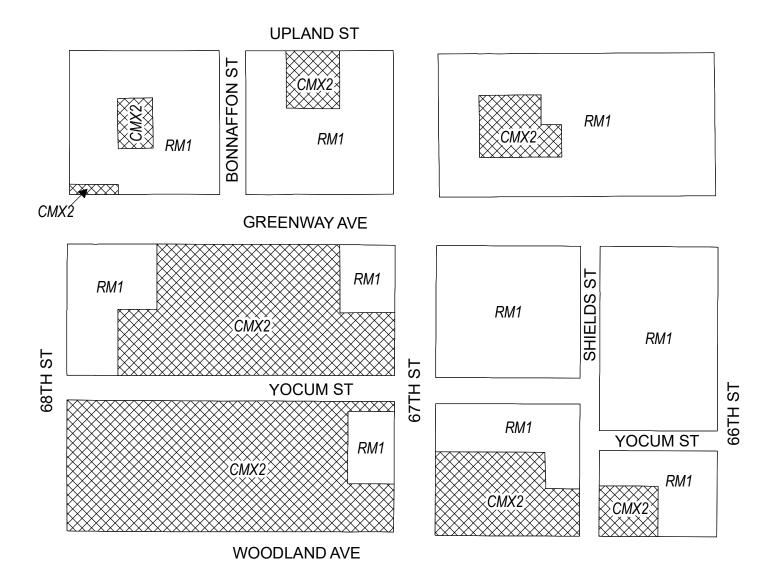

#### **Zoning Districts**

CMX-2, Commercial Mixed-Use

ICMX, Industrial Commercial Mixed-Use

RM-1, Residential Multi-Family
City of Philadelphia

## **Map A12 Existing Zoning**