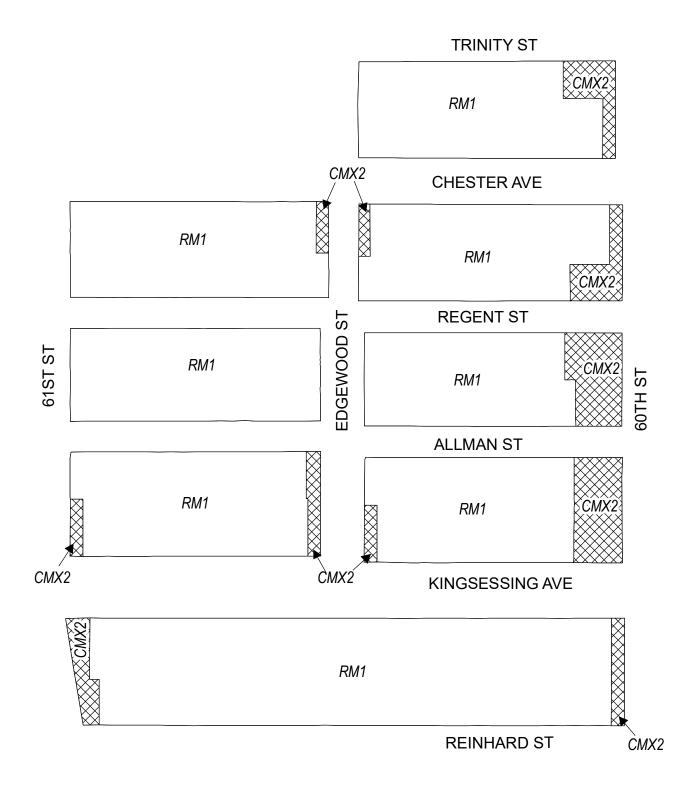

# **Map A6 Existing Zoning**

**REINHARD ST** 

#### **WOODLAND AVE**

#### **Zoning Districts**

CMX-2, Commercial Mixed-Use

ICMX, Industrial Commercial Mixed-Use

RM-1, Residential Multi-Family; RSA-3, Residential Single-Family Attached *City of Philadelphia* - 7 -

60TH ST