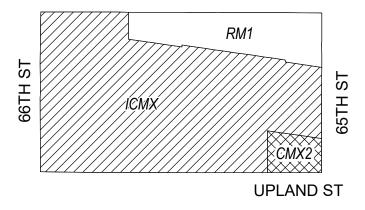

#### **Zoning Districts**

CMX-2, Commercial Mixed-Use

ICMX, Industrial Commercial Mixed-Use

RM-1, Residential Multi-Family City of Philadelphia