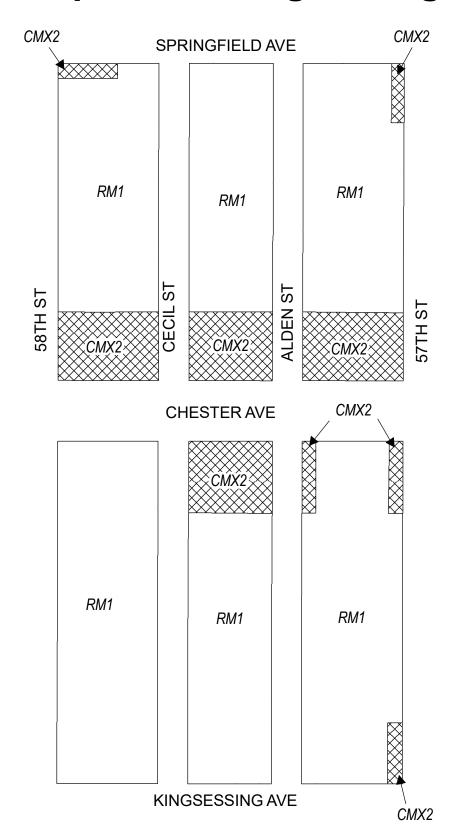

## **Map A1 Existing Zoning**

#### **Zoning Districts**

### **Zoning Districts**

CMX-2, Commercial Mixed-Use

RM-1, Residential Multi-Family City of Philadelphia