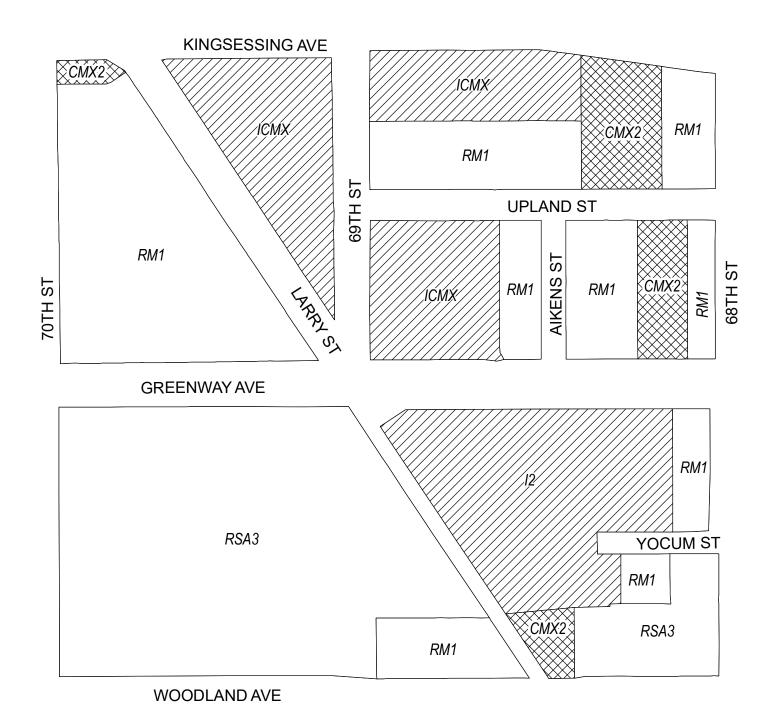

## **Map A13 Existing Zoning**

#### **Zoning Districts**

CMX-2, Commercial Mixed-Use

I-2, Medium Industrial; ICMX, Industrial Commercial Mixed-Use

RM-1, Residential Multi-Family; RSA-3, Residential Single-Family Attached *City of Philadelphia* - 14 -