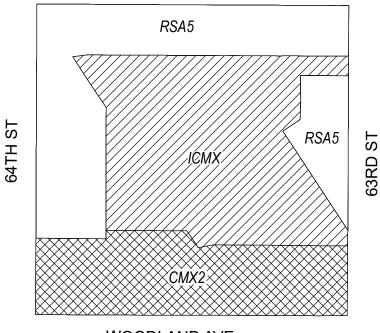

# **Map A8 Existing Zoning**

#### KINGSESSING AVE

#### **GREENWAY AVE**

**WOODLAND AVE** 

#### **Zoning Districts**

CMX-2, Commercial Mixed-Use

ICMX, Industrial Commercial Mixed-Use

RM-1, Residential Multi-Family City of Philadelphia