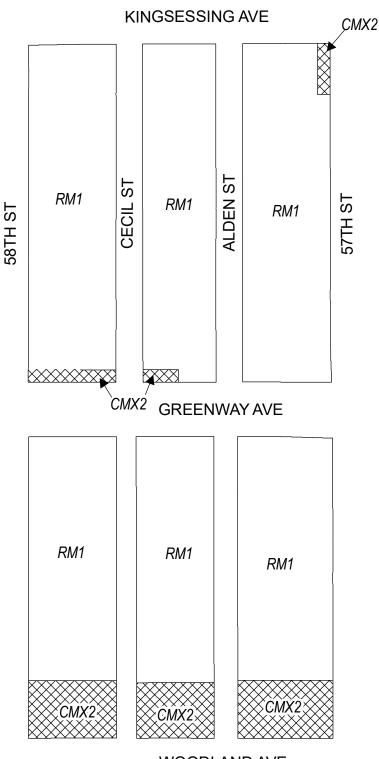

# **Map A2 Existing Zoning**

**WOODLAND AVE** 

#### **Zoning Districts**

### **Zoning Districts**

CMX-2, Commercial Mixed-Use

RM-1, Residential Multi-Family City of Philadelphia