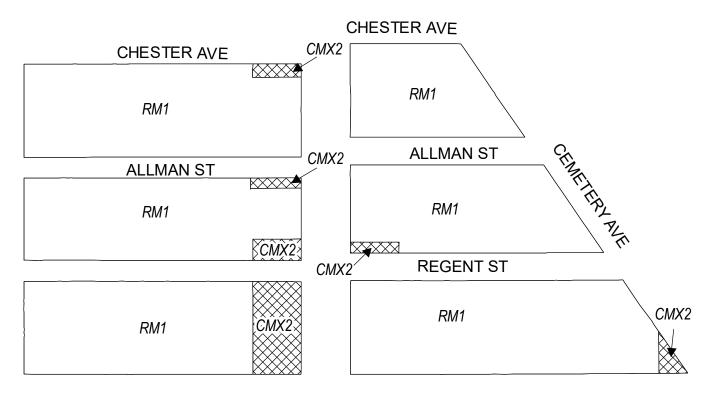

### **Zoning Districts**

CMX-2, Commercial Mixed-Use

RM-1, Residential Multi-Family City of Philadelphia

### **Zoning Districts**

CMX-2, Commercial Mixed-Use

RM-1, Residential Multi-Family; RSA-3, Residential Single-Family Attached

- 17 -