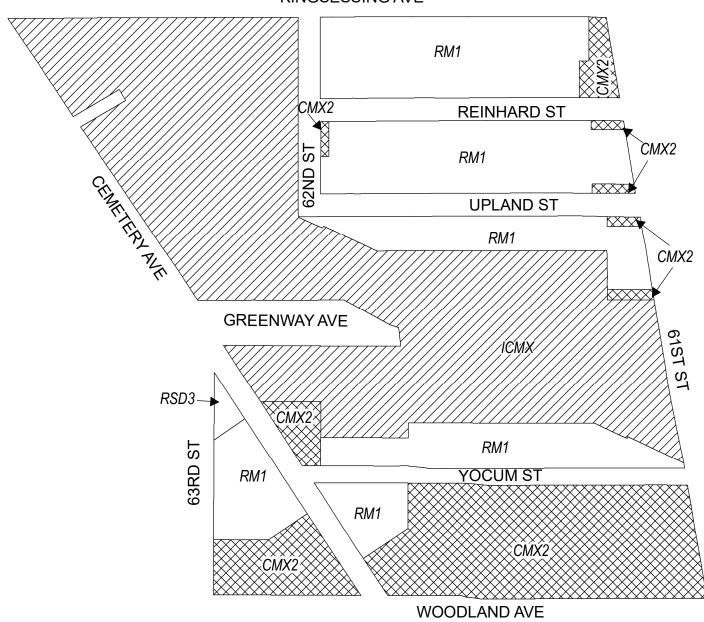

# **Map A7 Existing Zoning**

#### KINGSESSING AVE

#### **Zoning Districts**

CMX-2, Commercial Mixed-Use

ICMX, Industrial Commercial Mixed-Use

RM-1, Residential Multi-Family; RSD-3, Residential Single-Family Detached *City of Philadelphia* - 8 -