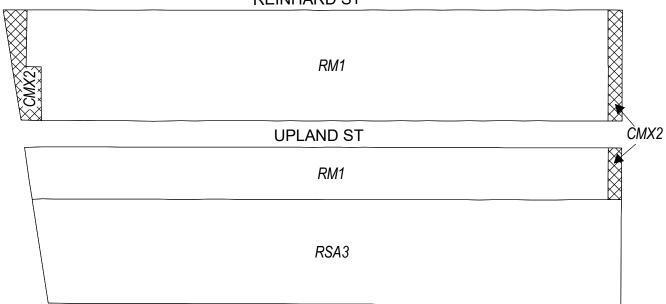

# **Map A6 Existing Zoning**

**REINHARD ST** 

#### **WOODLAND AVE**

#### **Zoning Districts**

CMX-2, Commercial Mixed-Use

ICMX, Industrial Commercial Mixed-Use

RM-1, Residential Multi-Family; RSA-3, Residential Single-Family Attached *City of Philadelphia* - 7 -

60TH ST