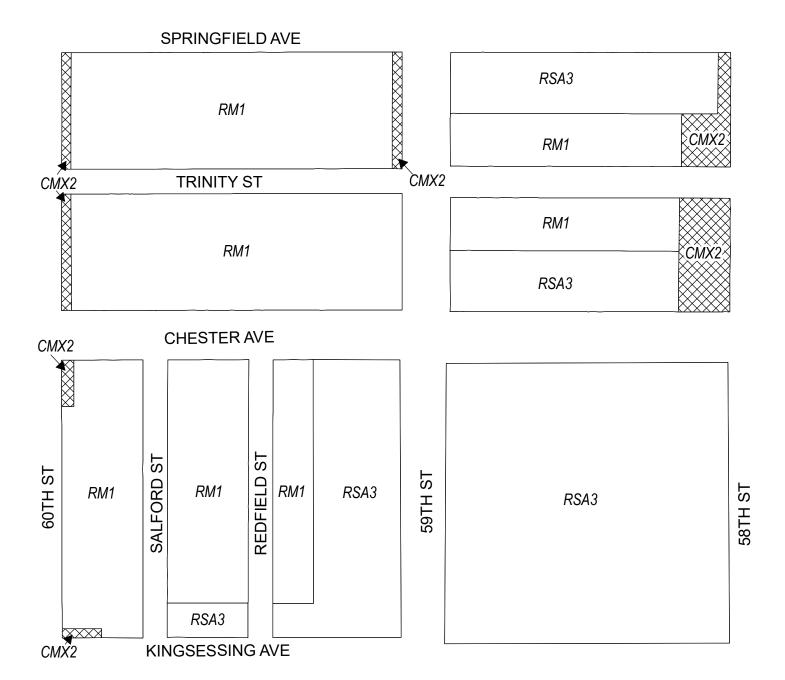

# **Map A6 Existing Zoning**

**REINHARD ST** 

#### **WOODLAND AVE**

#### **Zoning Districts**

CMX-2, Commercial Mixed-Use

ICMX, Industrial Commercial Mixed-Use

RM-1, Residential Multi-Family; RSA-3, Residential Single-Family Attached *City of Philadelphia* - 7 -

60TH ST

#### KINGSESSING AVE

#### **Zoning Districts**

CMX-2, Commercial Mixed-Use

ICMX, Industrial Commercial Mixed-Use

RM-1, Residential Multi-Family; RSD-3, Residential Single-Family Detached *City of Philadelphia* - 8 -