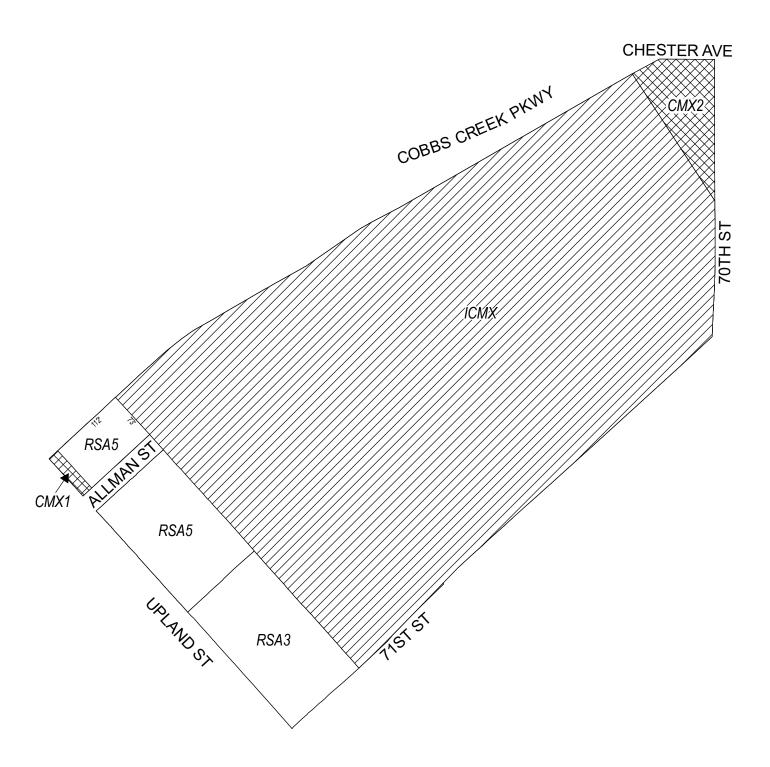

# **Map A6 Existing Zoning**

**REINHARD ST** 

#### **WOODLAND AVE**

#### **Zoning Districts**

CMX-2, Commercial Mixed-Use

ICMX, Industrial Commercial Mixed-Use

RM-1, Residential Multi-Family; RSA-3, Residential Single-Family Attached *City of Philadelphia* - 7 -

60TH ST