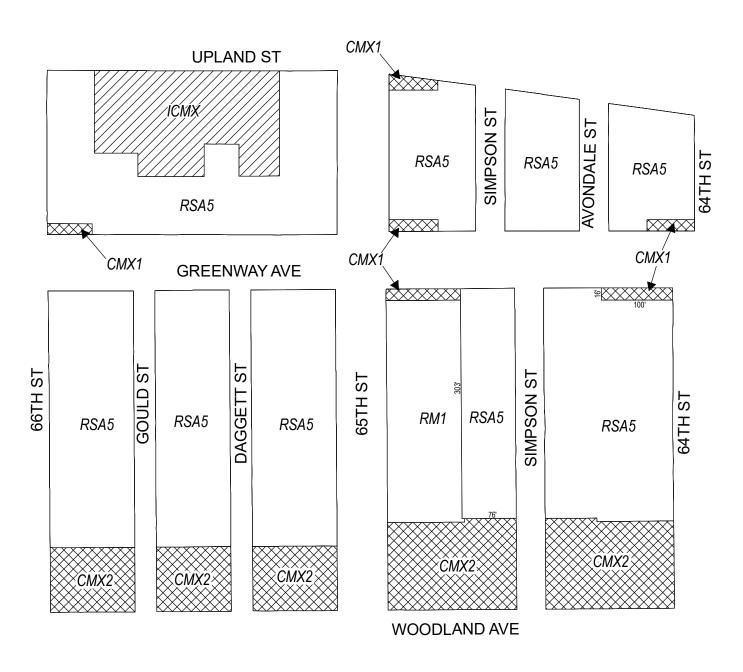

# **Map A8 Existing Zoning**

#### KINGSESSING AVE

#### **GREENWAY AVE**

**WOODLAND AVE** 

#### **Zoning Districts**

CMX-2, Commercial Mixed-Use

ICMX, Industrial Commercial Mixed-Use

RM-1, Residential Multi-Family City of Philadelphia