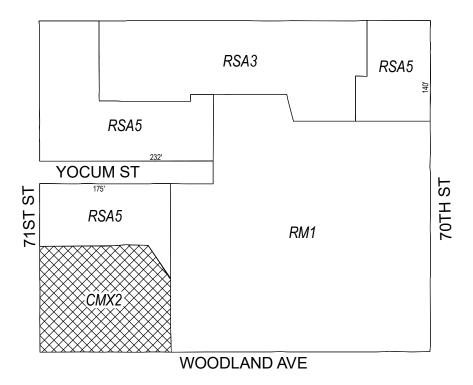

# **Map A2 Existing Zoning**

**WOODLAND AVE** 

#### **Zoning Districts**

#### **Zoning Districts**

CMX-2, Commercial Mixed-Use

ICMX, Industrial Commercial Mixed-Use

RM-1, Residential Multi-Family; RSA-3, Residential Single-Family Attached