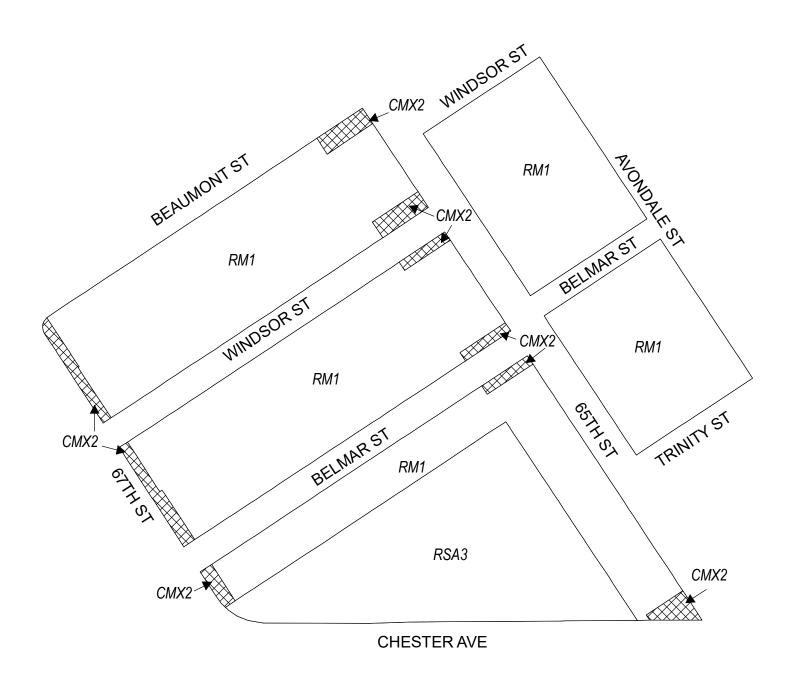

#### **Zoning Districts**

CMX-2, Commercial Mixed-Use

I-2, Medium Industrial; ICMX, Industrial Commercial Mixed-Use

RM-1, Residential Multi-Family; RSA-3, Residential Single-Family Attached *City of Philadelphia* - 14 -

#### **Zoning Districts**

CMX-2, Commercial Mixed-Use

ICMX, Industrial Commercial Mixed-Use

RM-1, Residential Multi-Family; RSA-3, Residential Single-Family Attached city of Philadelphia - 15 -