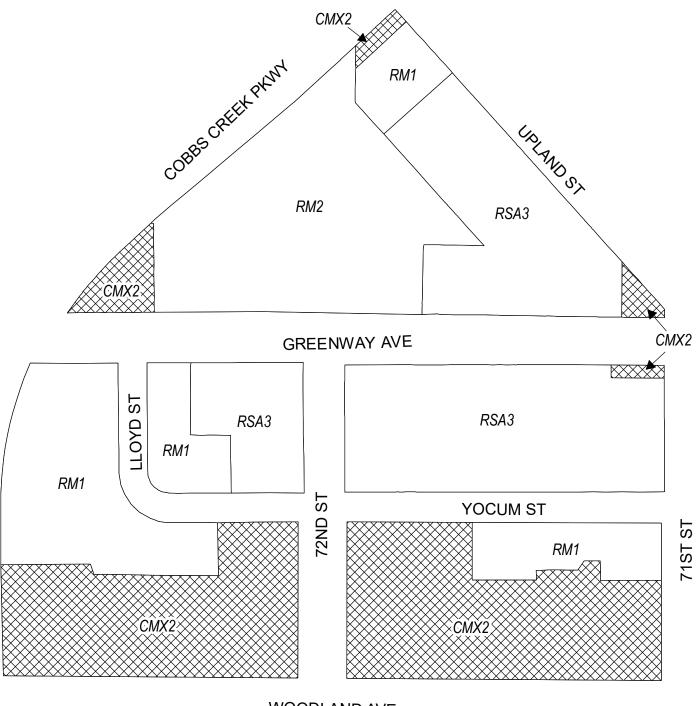

## **Map A15 Existing Zoning**

#### **WOODLAND AVE**

#### **Zoning Districts**

CMX-2, Commercial Mixed-Use