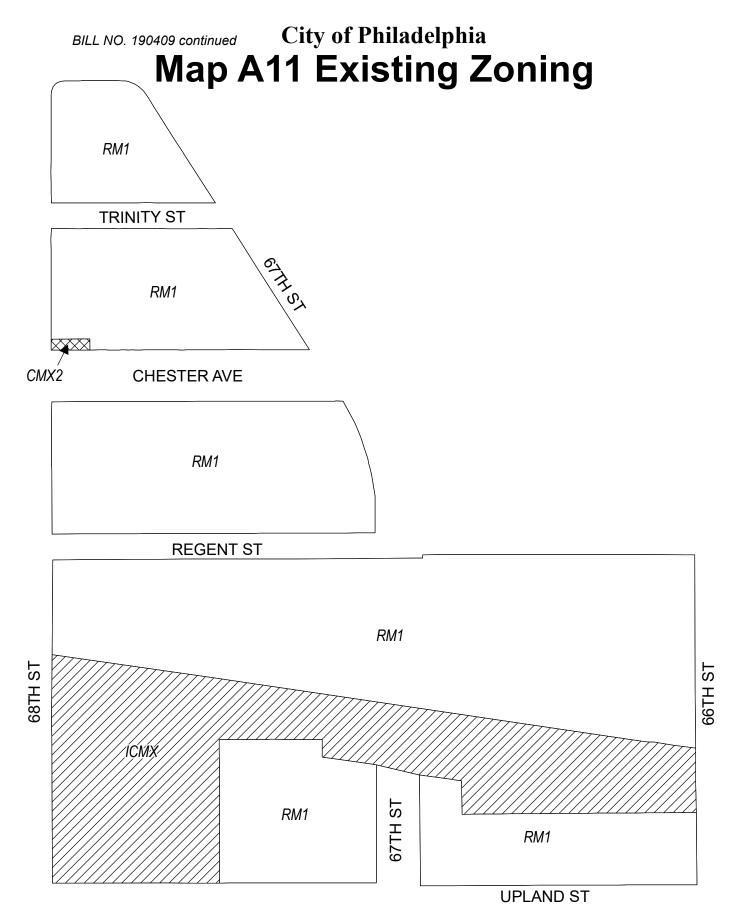

#### **Zoning Districts**

CMX-2, Commercial Mixed-Use

ICMX, Industrial Commercial Mixed-Use

RM-1, Residential Multi-Family
City of Philadelphia

## **Map A12 Existing Zoning**