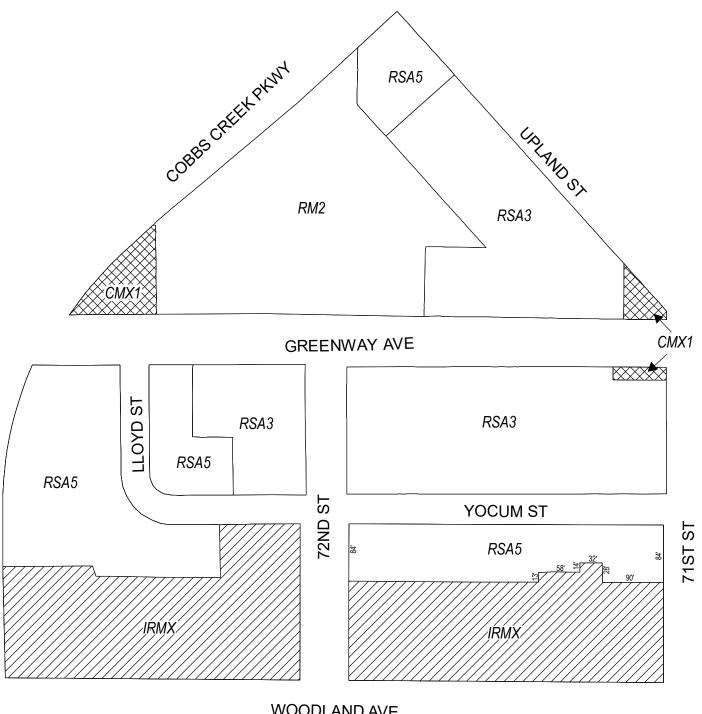

# **Map A5 Existing Zoning**

### **Zoning Districts**

CMX-2, Commercial Mixed-Use

RM-1, Residential Multi-Family City of Philadelphia