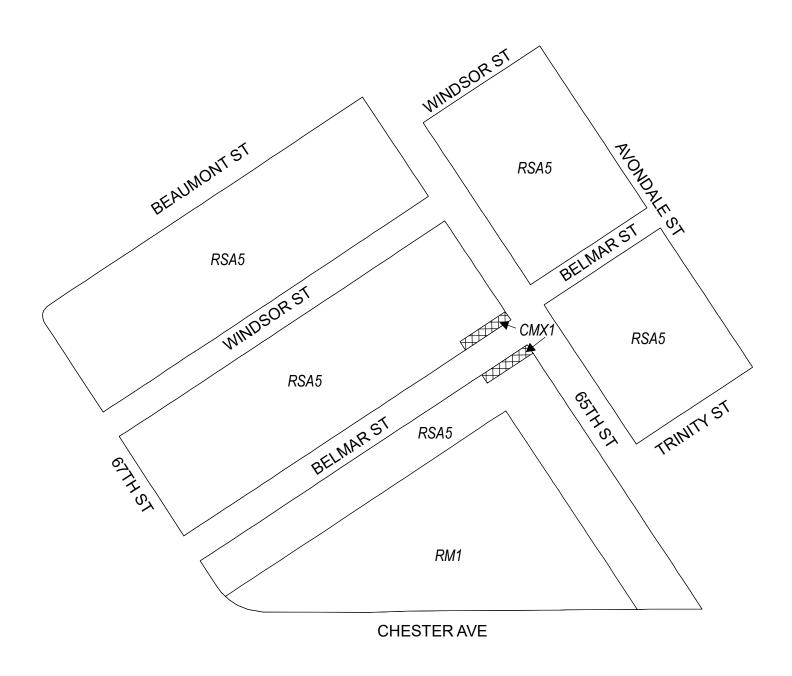

# **Map B9 Proposed Zoning**

#### **Zoning Districts**

CMX-1, Commercial Mixed-Use

ICMX, Industrial Commercial Mixed-Use

RM-1, Residential Multi-Family; RSA-5, Residential Single-Family Attached city of Philadelphia - 29 -