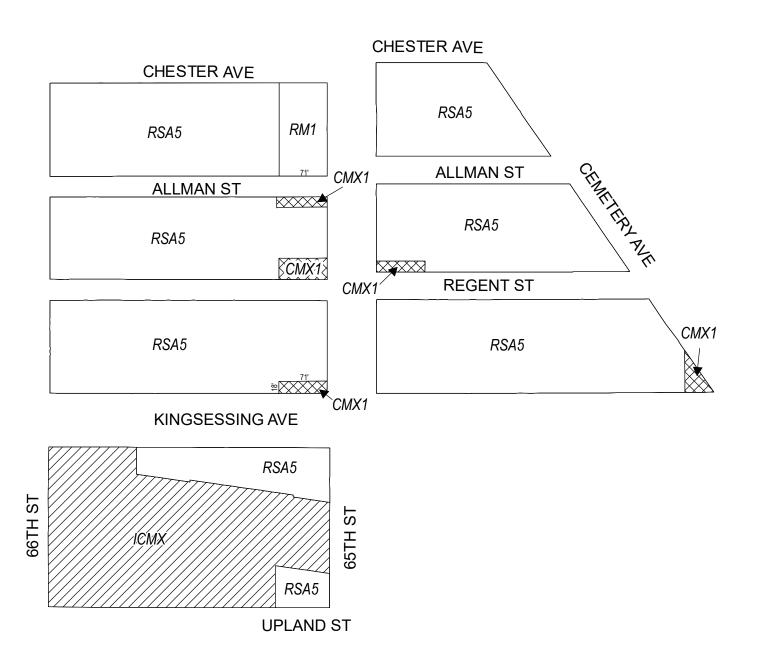

# **Map A16 Existing Zoning**

### **Zoning Districts**

CMX-2, Commercial Mixed-Use

RM-1, Residential Multi-Family; RSA-3, Residential Single-Family Attached

- 17 -

# **Map A17 Existing Zoning**

#### **Zoning Districts**

CMX-2, Commercial Mixed-Use

ICMX, Industrial Commercial Mixed-Use

RM-1, Residential Multi-Family; RSA-3, Residential Single-Family Attached *City of Philadelphia* - 18 -