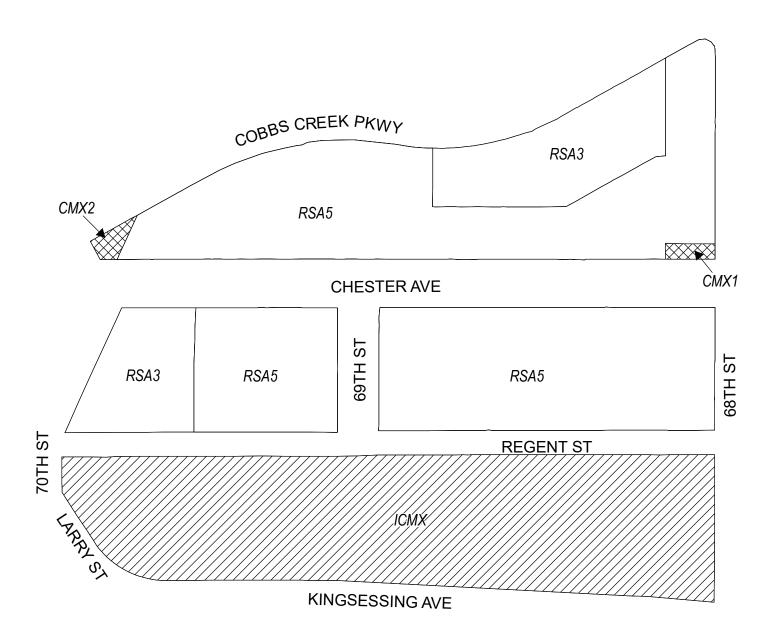

of Philadelphia - 29 -



## **Map B10 Proposed Zoning**



#### **Zoning Districts**







CMX-1, Commercial Mixed-Use

**Zoning Districts** 

ICMX, Industrial Commercial Mixed-Use

RSA-5, Residential Single-Family Attached

RSA5

- 31 -

SP-PO-A, Parks and Open Space City of Philadelphia



RSA5

**UPLAND ST** 

# **Map B12 Proposed Zoning**



#### **Zoning Districts**

CMX-2, Commercial Mixed-Use

ICMX, Industrial Commercial Mixed-Use

RM-1, Residential Multi-Family; RSA-5, Residential Single-Family Attached
- 32 -



# **Map B13 Proposed Zoning**



#### **Zoning Districts**

CMX-1, Commercial Mixed-Use

ICMX, Industrial Commercial Mixed-Use

RM-1, Residential Multi-Family; RSA-3/RSA-5, Residential Single-Family Attached city of Philadelphia - 33 -



## **Map B14 Proposed Zoning**



#### **Zoning Districts**

CMX-1/CMX-2, Commercial Mixed-Use

// ICMX, Industrial Commercial Mixed-Use

RSA-3/RSA-5, Residential Single-Family Attached *City of Philadelphia* - 34 -



# **Map B15 Proposed Zoning**



#### **WOODLAND AVE**

#### **Zoning Districts**

CMX-1, Commercial Mixed-Use

IRMX, Industrial Residential Mixed-Use

RM-2, Residential Multi-Family; RSA-3/RSA-5, Residential Single-Family Attached City of Philadelphia - 35 -



# **Map B16 Proposed Zoning**



**GREENWAY AVE** 



#### **Zoning Districts**

CMX-2, Commercial Mixed-Use





## **Map B17 Proposed Zoning**



#### **Zoning Districts**

CMX-1/CMX-2, Commercial Mixed-Use

ICMX, Industrial Commercial Mixed-Use

RSA-3/RSA-5, Residential Single-Family Attached

City of Philadelphia - 37 -



# **Map B18 Proposed