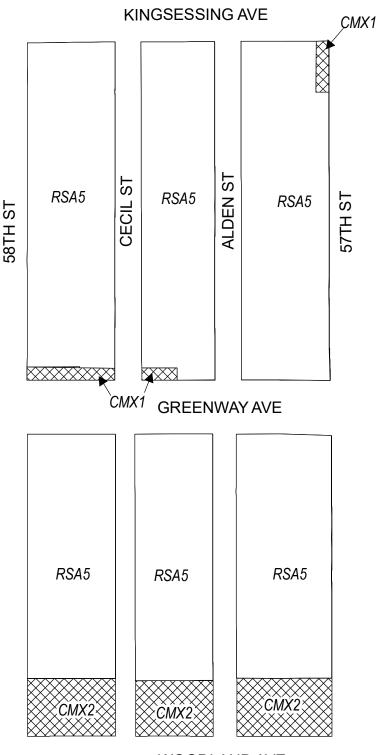

# **Map A8 Existing Zoning**

#### KINGSESSING AVE

#### **GREENWAY AVE**

**WOODLAND AVE** 

#### **Zoning Districts**

CMX-2, Commercial Mixed-Use

ICMX, Industrial Commercial Mixed-Use

RM-1, Residential Multi-Family City of Philadelphia