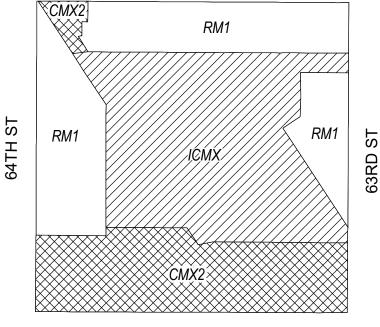

#### **Zoning Districts**

CMX-2, Commercial Mixed-Use

ICMX, Industrial Commercial Mixed-Use

RM-1, Residential Multi-Family; RSA-3, Residential Single-Family Attached *City of Philadelphia* - 7 -

60TH ST

#### **Zoning Districts**

CMX-2, Commercial Mixed-Use

ICMX, Industrial Commercial Mixed-Use

RM-1, Residential Multi-Family; RSD-3, Residential Single-Family Detached *City of Philadelphia* - 8 -