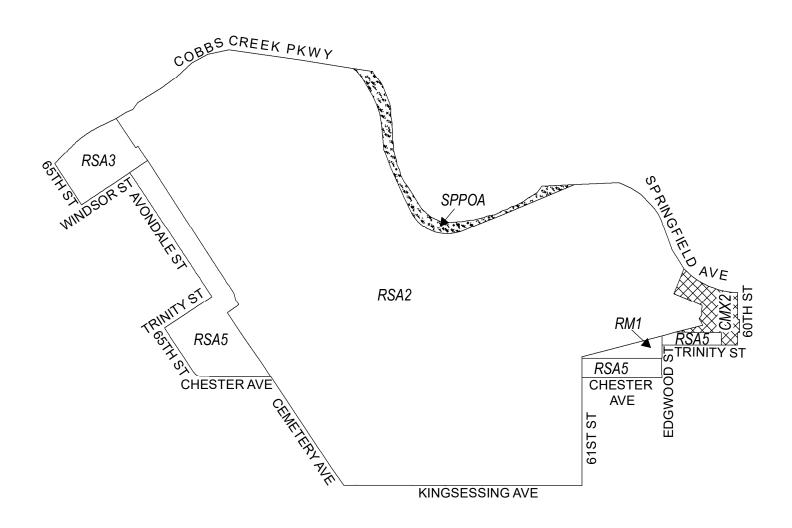

## **Map A19 Existing Zoning**

#### **Zoning Districts**

CMX-2, Commercial Mixed-Use

RM-1, Residential Multi-Family; RSA-2/RSA-3, Residential Single-Family Attached

SP-PO-A, Parks and Open Space