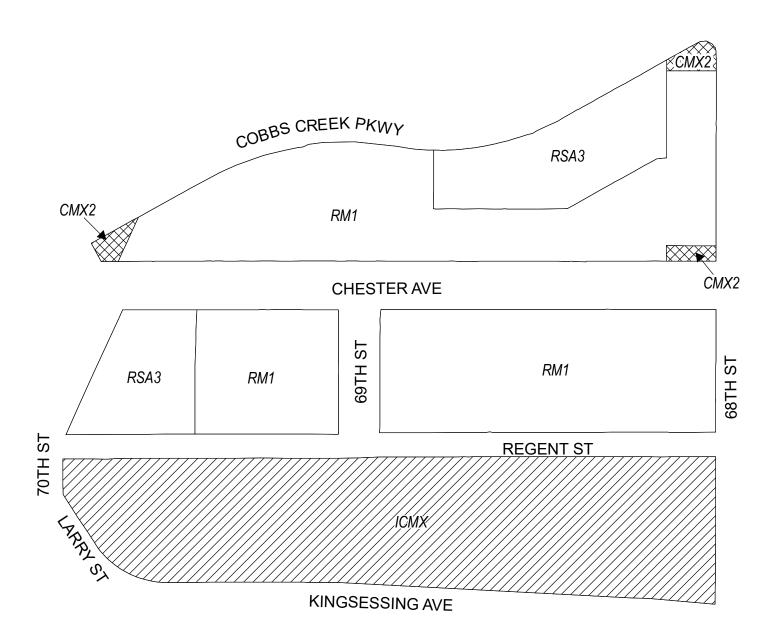

## **Map A14 Existing Zoning**

#### **Zoning Districts**

CMX-2, Commercial Mixed-Use

ICMX, Industrial Commercial Mixed-Use

RM-1, Residential Multi-Family; RSA-3, Residential Single-Family Attached city of Philadelphia - 15 -