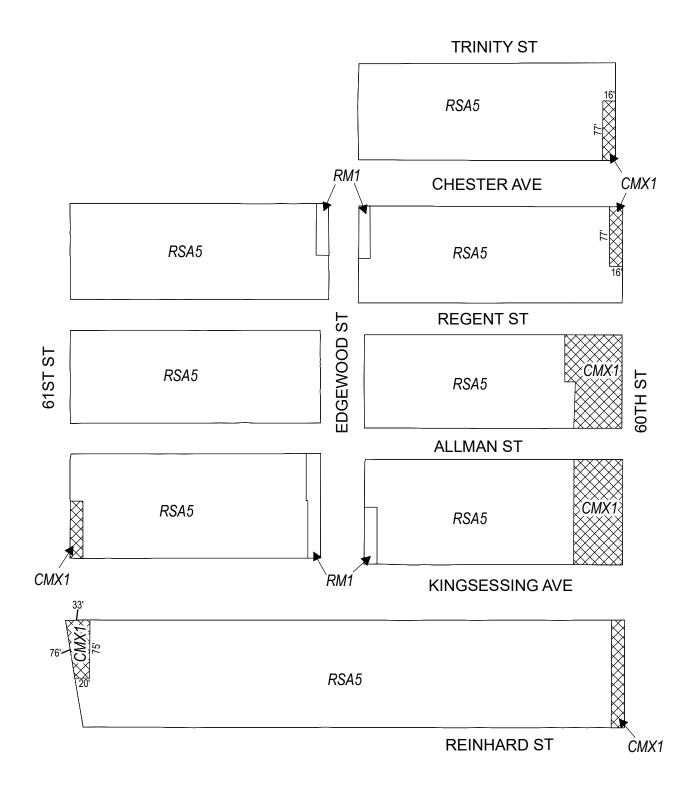

## **Map A19 Existing Zoning**

#### **Zoning Districts**

CMX-2, Commercial Mixed-Use

RM-1, Residential Multi-Family; RSA-2/RSA-3, Residential Single-Family Attached

SP-PO-A, Parks and Open Space