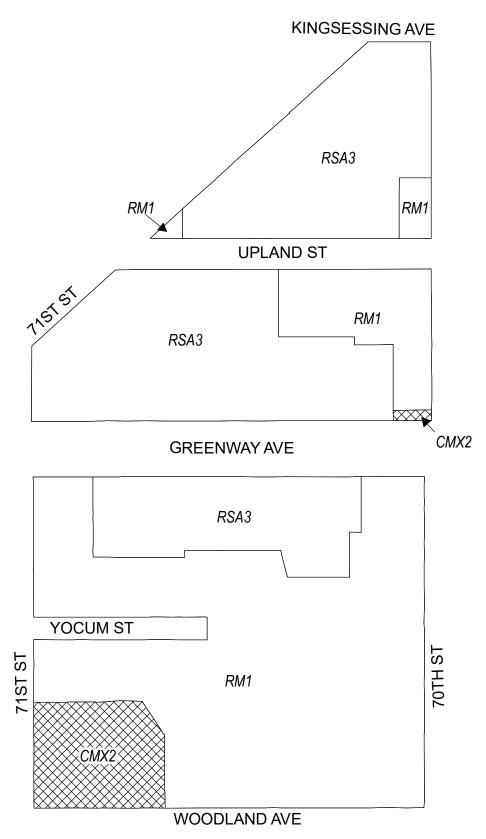

# **Map A2 Existing Zoning**

**WOODLAND AVE** 

#### **Zoning Districts**

# **Map A3 Existing Zoning**

#### KINGSESSING AVE

**WOODLAND AVE** 

#### **Zoning Districts**

CMX-2, Commercial Mixed-Use

ICMX, Industrial Commercial Mixed-Use

RM-1, Residential Multi-Family; RSA-3, Residential Single-Family Attached