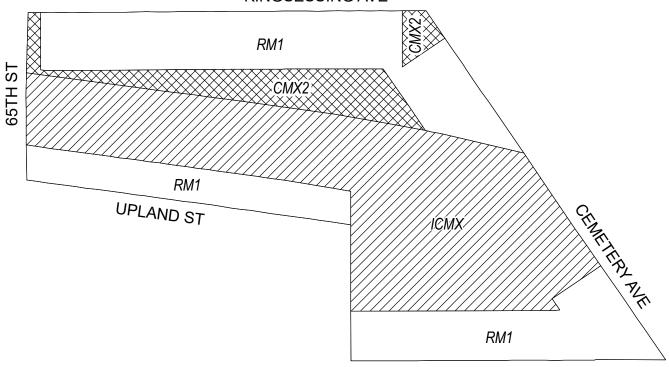

# **Map A6 Existing Zoning**

**REINHARD ST** 

#### **WOODLAND AVE**

#### **Zoning Districts**

CMX-2, Commercial Mixed-Use

ICMX, Industrial Commercial Mixed-Use

RM-1, Residential Multi-Family; RSA-3, Residential Single-Family Attached *City of Philadelphia* - 7 -

60TH ST