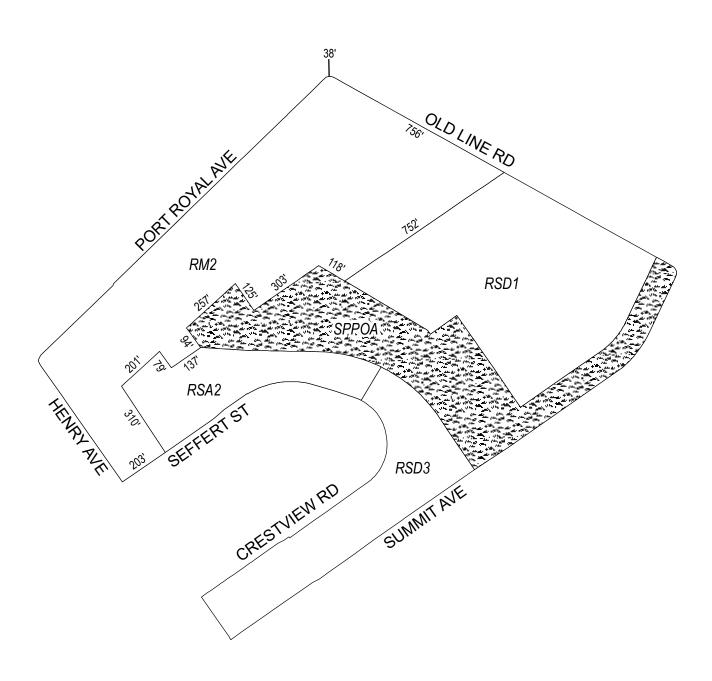

### Map B4 Proposed Zoning

CA-1/CA-2, Auto-Oriented Commercial

RM-2, Residential Multi-Family; RSA-3, Residential Single-Family Attached; RSD-1/RSD-3, Residential Single-Family Detached

SP-PO-A, Parks & Open Space City of Philadelphia