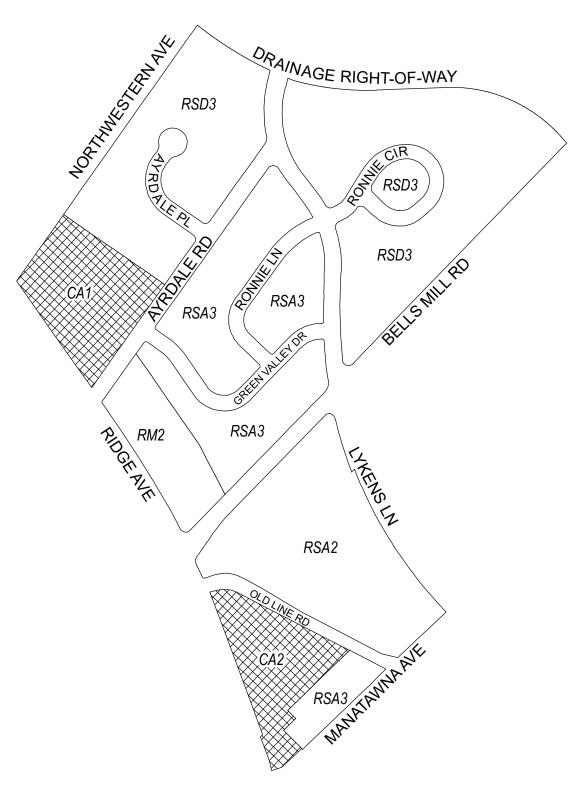

# **Map A4 Existing Zoning**

#### **Zoning Districts**

RM-2, Residential Multi-Family; RSA-2/RSA-3, Residential Single-Family Attached; RSD-3, Residential Single-Family Detached

City of Philadelphia - 5