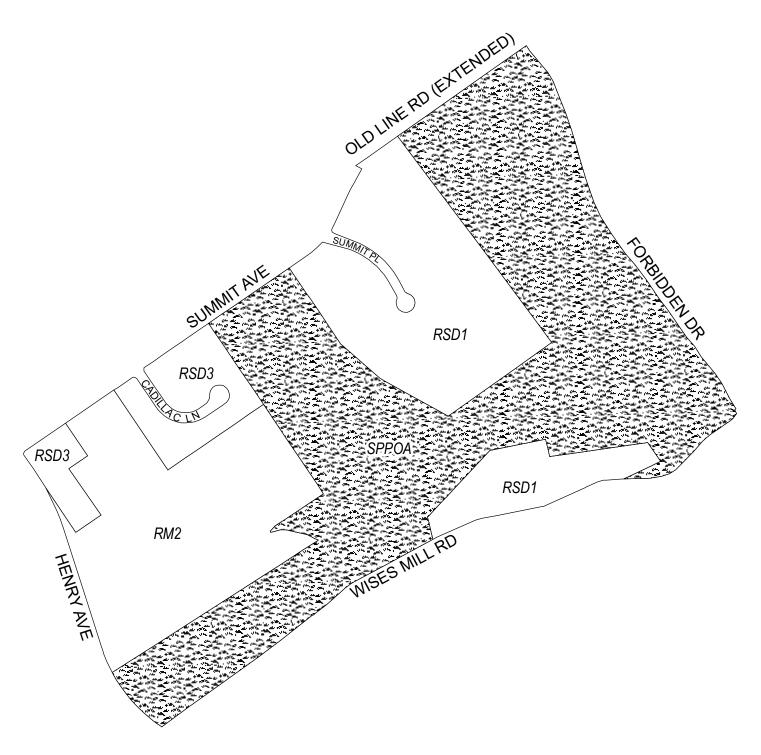

# **Map A6 Existing Zoning**

#### **Zoning Districts**

RM-2, Residential Multi-Family; RSD-1/RSD-3, Residential Single-Family Detached