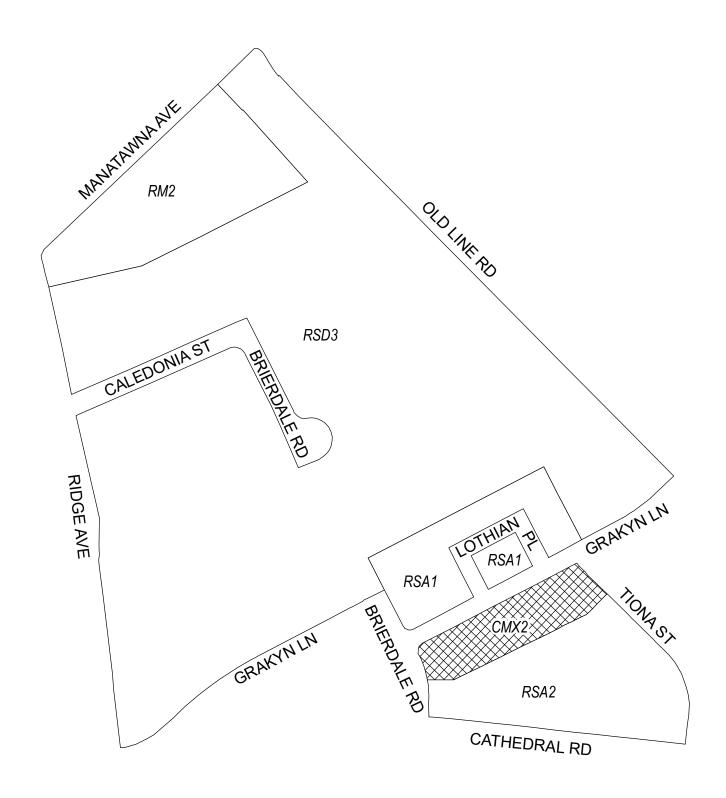

# **Map A5 Existing Zoning**

#### **Zoning Districts**

CMX-2, Commercial Mixed-Use

RM-2, Residential Multi-Family; RSA-1/RSA-2, Residential Single-Family Attached; RSD-3, Residential Single-Family Detached

City of Philadelphia - 6 -