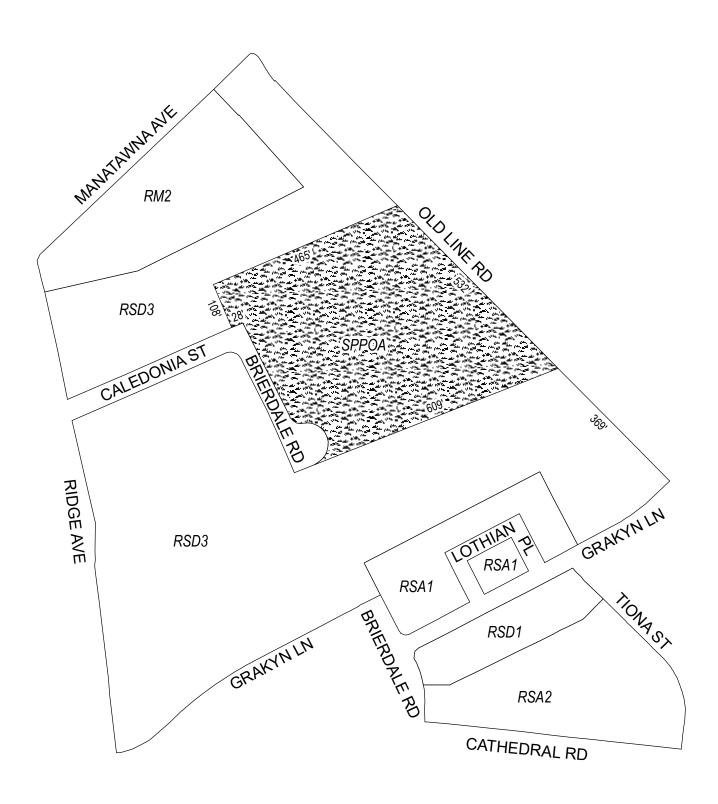

### Map B4 Proposed Zoning

CA-1/CA-2, Auto-Oriented Commercial

RM-2, Residential Multi-Family; RSA-3, Residential Single-Family Attached; RSD-1/RSD-3, Residential Single-Family Detached

SP-PO-A, Parks & Open Space City of Philadelphia