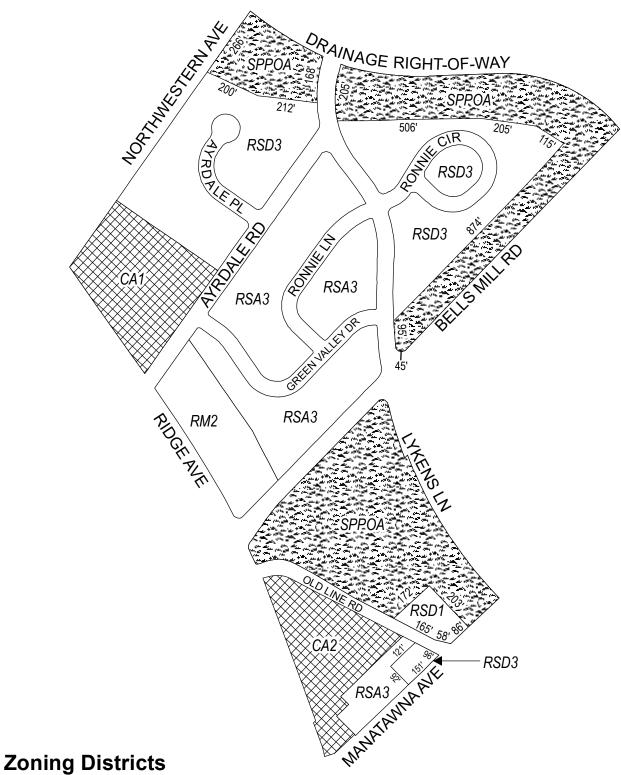

### Map B4 Proposed Zoning

CA-1/CA-2, Auto-Oriented Commercial

RM-2, Residential Multi-Family; RSA-3, Residential Single-Family Attached; RSD-1/RSD-3, Residential Single-Family Detached

SP-PO-A, Parks & Open Space City of Philadelphia