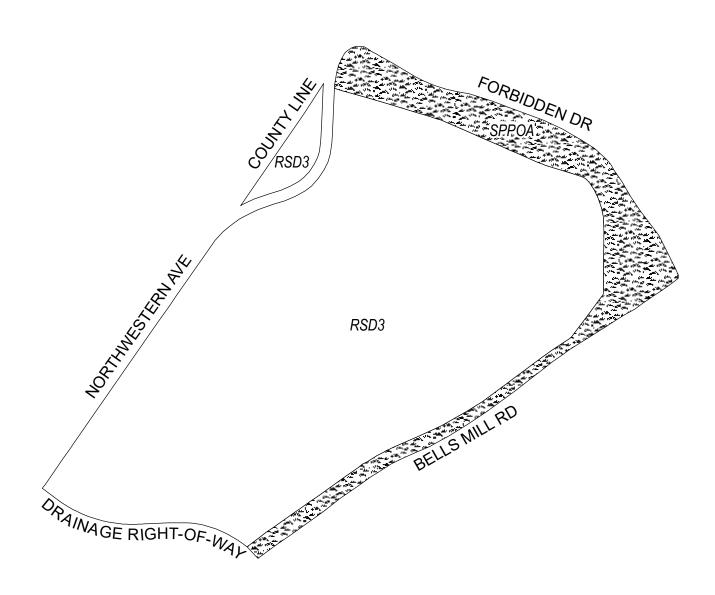

Code, the Philadelphia Zoning Maps are hereby amended by changing the zoning designations of certain areas of land within an area bounded by Henry Avenue, Ridge Avenue, Northwestern Avenue, the County Line, Forbidden Drive, and Wises Mill Road from the existing zoning designations indicated on Maps "A1" through "A7" set forth below to the zoning designations indicated on Maps "B1" through "B7" set forth below.

SECTION 2. This Ordinance shall become effective immediately.

## **Map A1 Existing Zoning**



#### **Zoning Districts**

RM-2, Residential Multi-Family; RSA-2, Residential Single-Family Attached; RSD-1/RSD-3 Residential Single-Family Detached





# **Map A2 Existing Zoning**



### **Zoning Districts**

RSD-3, Residential Single-Family Detached





# **Map A3 Existing Zoning**



### **Zoning Districts**

RSD-3, Residential Single-Family Detached





# **Map A4 Existing Zoning**



#### **Zoning Districts**



RM-2, Residential Multi-Family; RSA-2/RSA-3, Residential Single-Family Attached; RSD-3, Residential Single-Family Detached

City of Philadelphia - 5



# **Map A5 Existing Zoning**



#### **Zoning Districts**

CMX-2, Commercial Mixed-Use

RM-2, Residential Multi-Family; RSA-1/RSA-2, Residential Single-Family Attached; RSD-3, Residential Single-Family Detached

City of Philadelphia - 6 -



# **Map A6 Existing Zoning**



#### **Zoning Districts**

RM-2, Residential Multi-Family; RSD-1/RSD-3, Residential Single-Family Detached





# **Map A7 Existing Zoning**



#### **Zoning Districts**

RSD-3, Residential Single-Family Detached





# **Map B1 Proposed