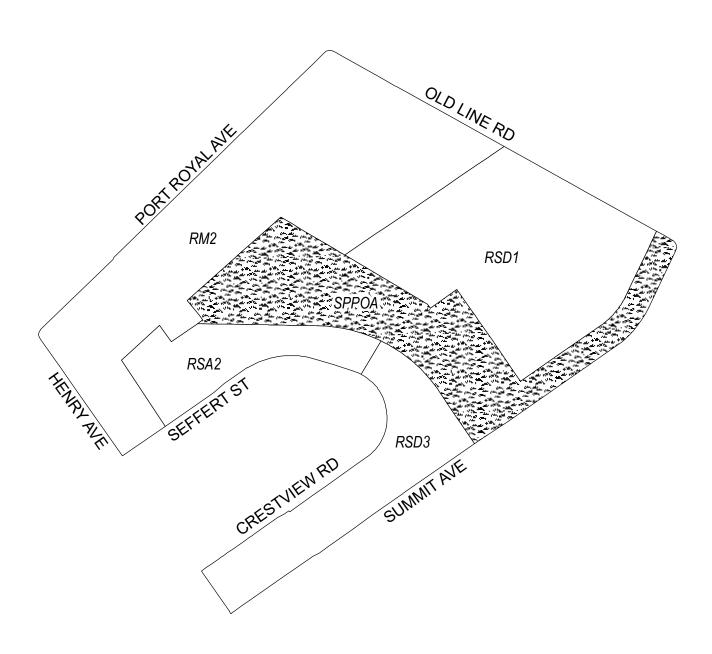

## **Map A1 Existing Zoning**

#### **Zoning Districts**

RM-2, Residential Multi-Family; RSA-2, Residential Single-Family Attached; RSD-1/RSD-3 Residential Single-Family Detached