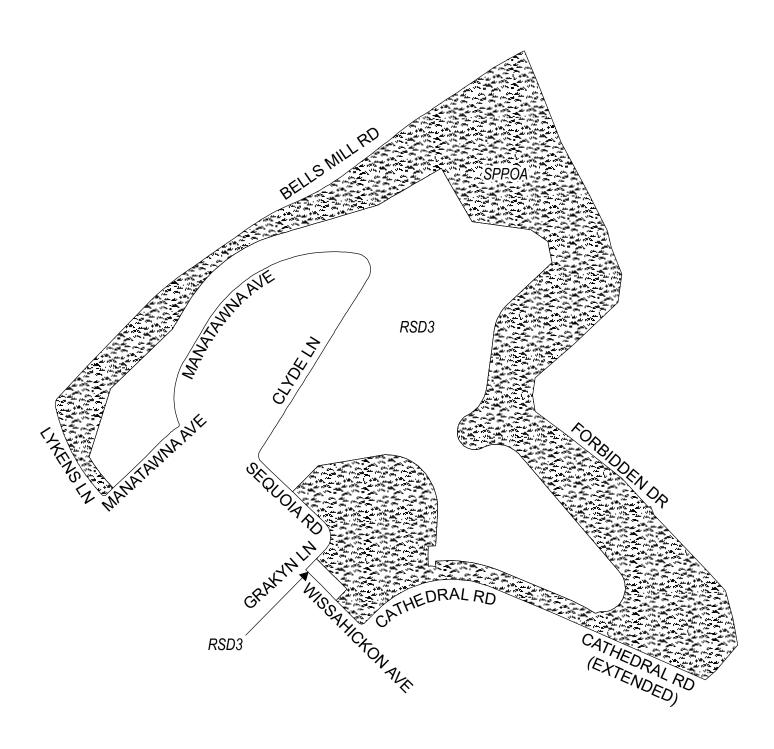

# **Map A2 Existing Zoning**

### **Zoning Districts**

RSD-3, Residential Single-Family Detached