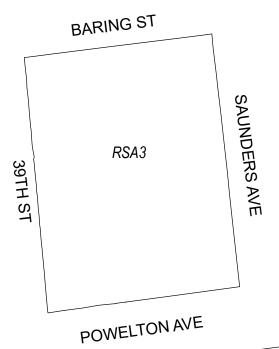

## **Map A Existing Zoning**

#### **Zoning Districts**

RM-1, Residential Multi-Family; RSA-3, Residential Single-Family Attached

City of Philadelphia - 2 -