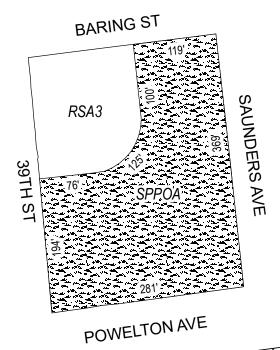

# Map B Proposed Zoning

- 3 -

#### **Zoning Districts**

CMX-4, Commercial Mixed-Use

\_\_\_\_ RSA-3, Residential Single-Family Attached

SP-PO-A, Parks and Open Space City of Philadelphia

| BILL NO. 190551 continued |  |
|---------------------------|--|
|                           |  |
|                           |  |
|                           |  |
|                           |  |
|                           |  |
|                           |  |
|                           |  |
|                           |  |
|                           |  |
|                           |  |
|                           |  |
|                           |  |
|                           |  |
|                           |  |
|                           |  |
|                           |  |