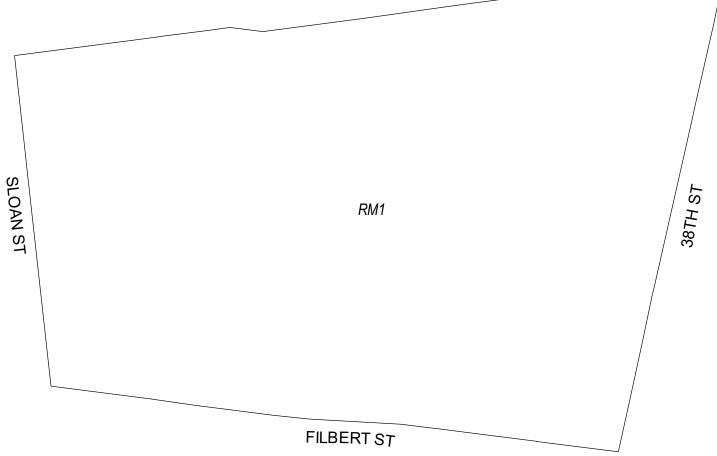

## **Map A Existing Zoning**

#### **Zoning Districts**

RM-1, Residential Multi-Family; RSA-3, Residential Single-Family Attached

City of Philadelphia - 2 -