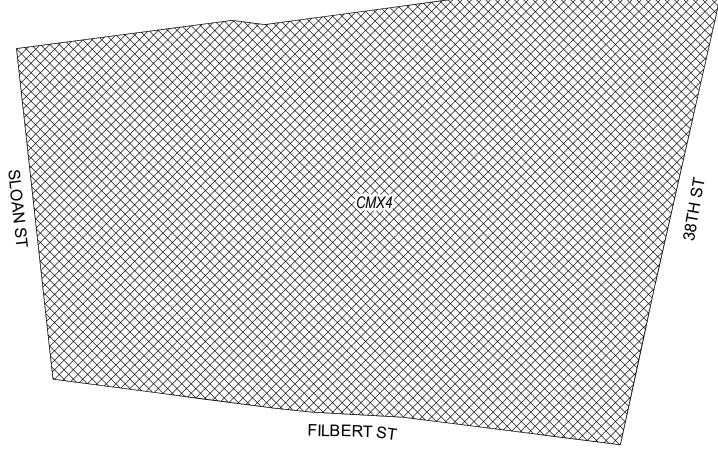

# Map B Proposed Zoning

- 3 -

#### **Zoning Districts**

CMX-4, Commercial Mixed-Use

\_\_\_\_ RSA-3, Residential Single-Family Attached

SP-PO-A, Parks and Open Space City of Philadelphia

| BILL NO. 190551 continued |  |
|---------------------------|--|
|                           |  |
|                           |  |
|                           |  |
|                           |  |
|                           |  |
|                           |  |
|                           |  |
|                           |  |
|                           |  |
|                           |  |
|                           |  |
|                           |  |
|                           |  |
|                           |  |
|                           |  |
|                           |  |