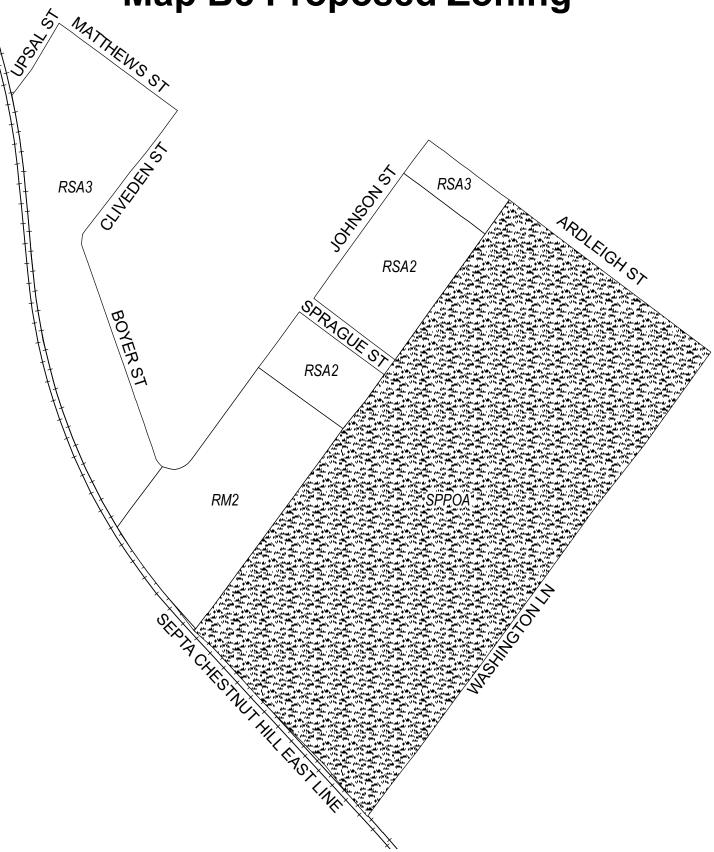

### **Map B8 Proposed Zoning**

**Zoning Districts** 

RM-2, Residential Multi-Family; RSA-2/RSA-3, Residential Single-Family Attached

SP-PO-A, Parks and Open Space City of Philadelphia

| BILL NO. 190718 continued |  |
|---------------------------|--|
|                           |  |
|                           |  |
|                           |  |
|                           |  |
|                           |  |
|                           |  |
|                           |  |
|                           |  |
|                           |  |
|                           |  |
|                           |  |
|                           |  |
|                           |  |
|                           |  |
|                           |  |
|                           |  |