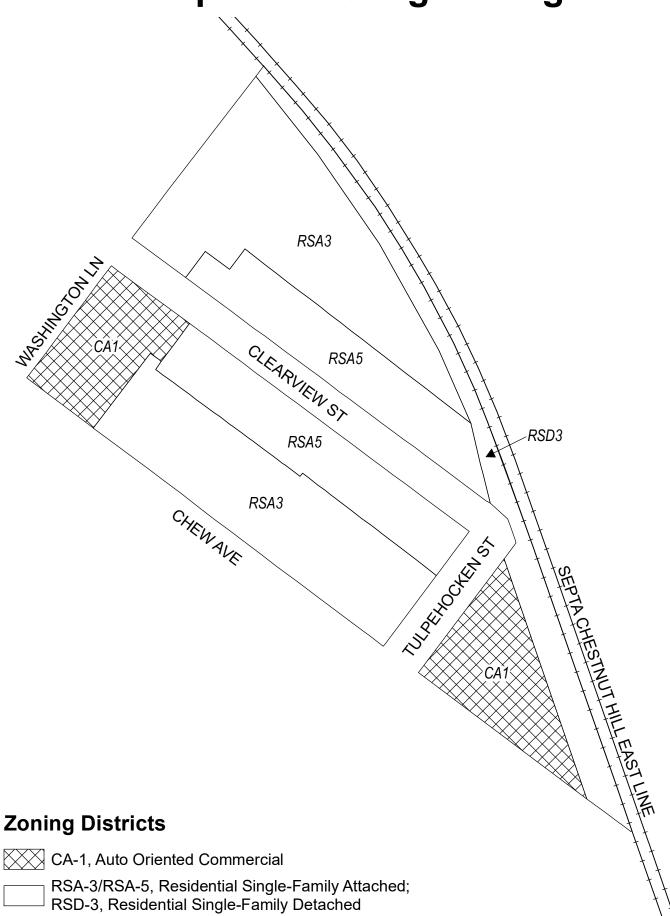

# **Map A5 Existing Zoning**

#### **Zoning Districts**

RM-1, Residential Multi-Family; RSA-3, Residential Single-Family Attached; RSD-3, Residential Single-Family Detached

City of Philadelphia - 6 -