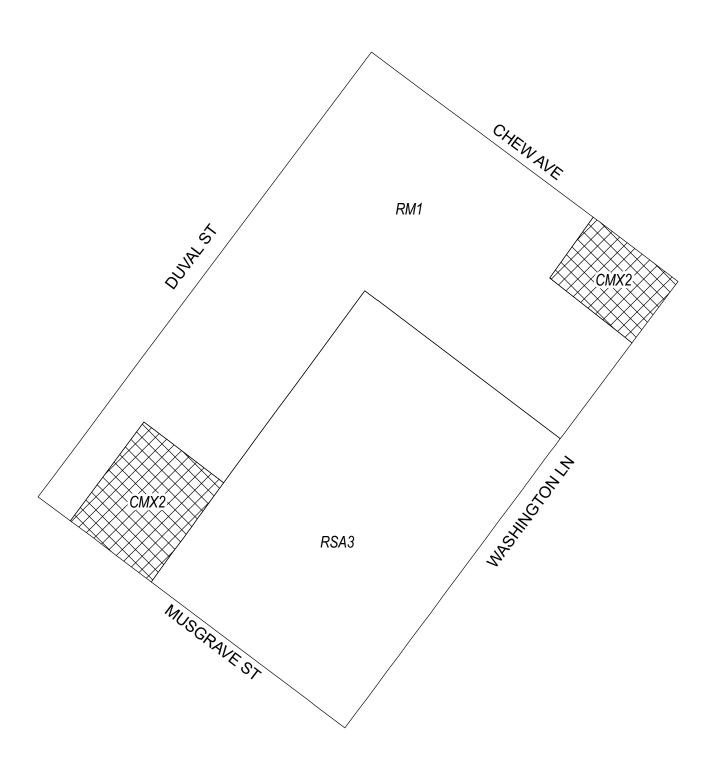

# **Map A3 Existing Zoning**

CMX-2, Commercial Mixed-Use

**Map A4 Existing Zoning** 

CMX-2, Commercial Mixed-Use

#### **Zoning Districts**

RM-1, Residential Multi-Family; RSA-3, Residential Single-Family Attached; RSD-3, Residential Single-Family Detached

City of Philadelphia - 6 -