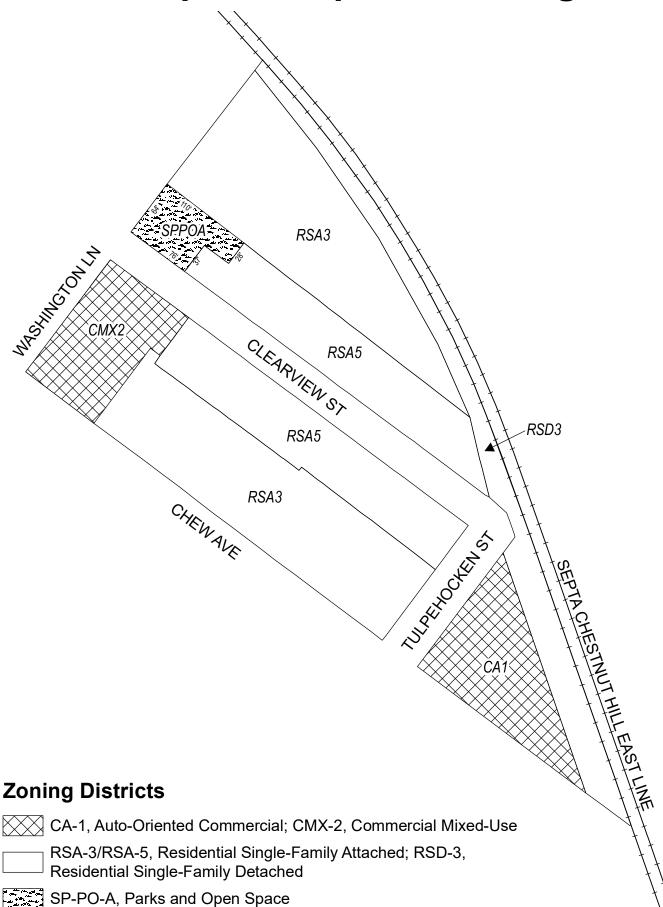

# **Map B7 Proposed Zoning**

#### **Zoning Districts**

RSA-2/RSA-5, Residential Single-Family Attached

SP-PO-A, Parks and Open Space City of Philadelphia