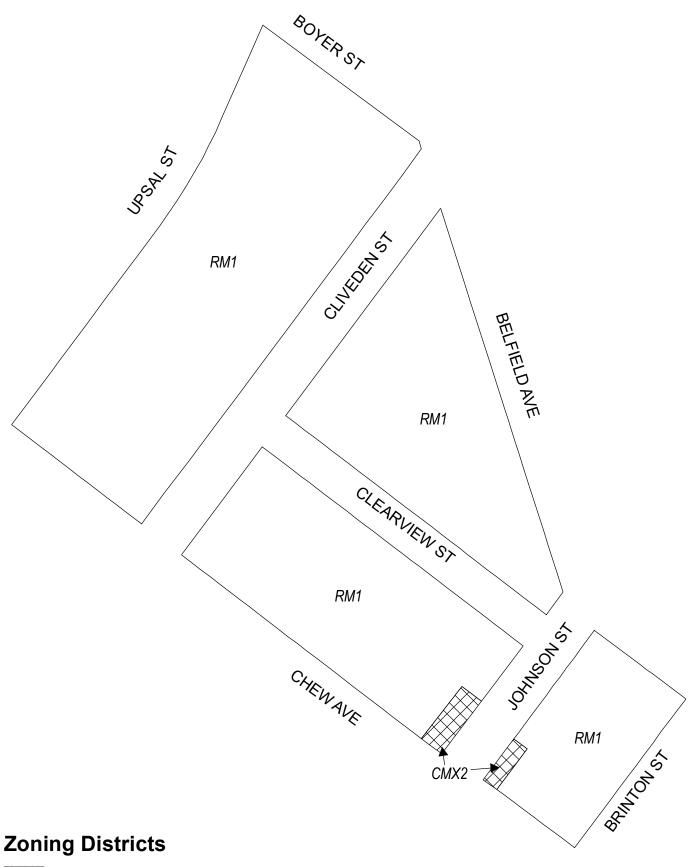

COUNCIL OF THE CITY OF PHILADELPHIA HEREBY ORDAINS:

SECTION 1. Pursuant to Section 14-106 of The Philadelphia Code, the Philadelphia Zoning Maps are hereby amended by changing the zoning designations of certain areas of land within an area bounded by Upsal Street, Ardleigh Street, Washington Lane, the SEPTA Chestnut Hill East Railroad Right-of-Way, Chew Avenue, Washington Lane, and Morton Street from the existing zoning designations indicated on Maps "A1," "A2," "A3," "A4," "A5," "A6," "A7," and "A8," set forth below to the zoning designations indicated on Maps "B1," "B2," "B3," "B4," "B5," "B6," "B7," and "B8," set forth below.

SECTION 2. This Ordinance shall become effective immediately.

### **Map A1 Existing Zoning**



### **Map A2 Existing Zoning**



# **Map A3 Existing Zoning**





CMX-2, Commercial Mixed-Use





**Map A4 Existing Zoning** 





CMX-2, Commercial Mixed-Use





# **Map A5 Existing Zoning**



#### **Zoning Districts**

RM-1, Residential Multi-Family; RSA-3, Residential Single-Family Attached; RSD-3, Residential Single-Family Detached

City of Philadelphia - 6 -



## **Map A6 Existing Zoning**



#### **Zoning Districts**







### **Map A7 Existing Zoning**



#### **Zoning Districts**





### **Map A8 Existing Zoning**



**Zoning Districts** 

RM-1/RM-2, Residential Multi-Family; RSA-2/RSA-3, Residential Single-Family Attached



SP-PO-A, Parks and Open Space City of Philadelphia



### City of Philadelphia

## **Map B1 Proposed Zoning**



- 10 -

### **Map B2 Proposed Zoning**



### Map B3 Proposed Zoning





CMX-1, Commercial Mixed-Use