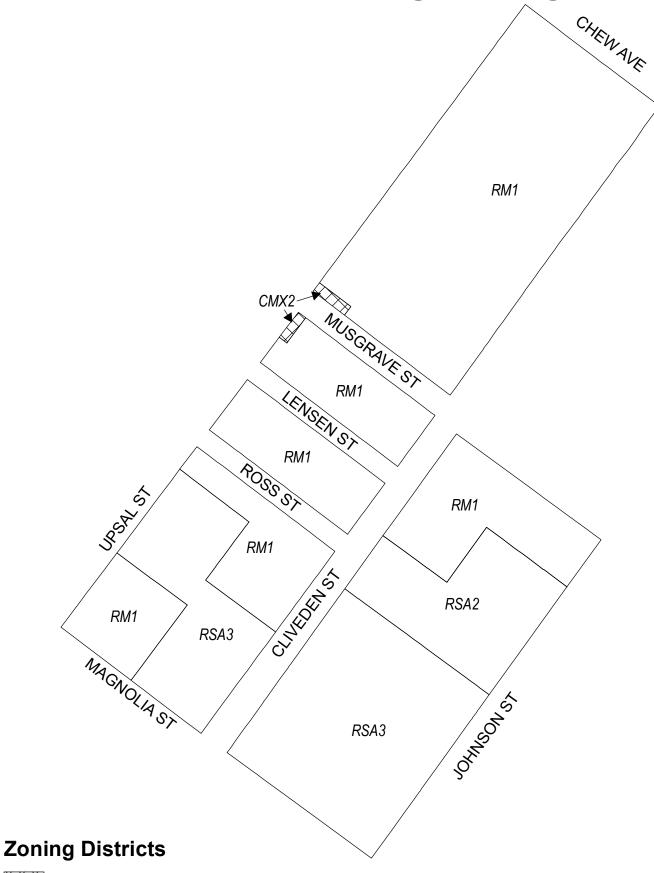

# **Map A3 Existing Zoning**

CMX-2, Commercial Mixed-Use

**Map A4 Existing Zoning** 

CMX-2, Commercial Mixed-Use

# **Map A5 Existing Zoning**

#### **Zoning Districts**

RM-1, Residential Multi-Family; RSA-3, Residential Single-Family Attached; RSD-3, Residential Single-Family Detached

City of Philadelphia - 6 -