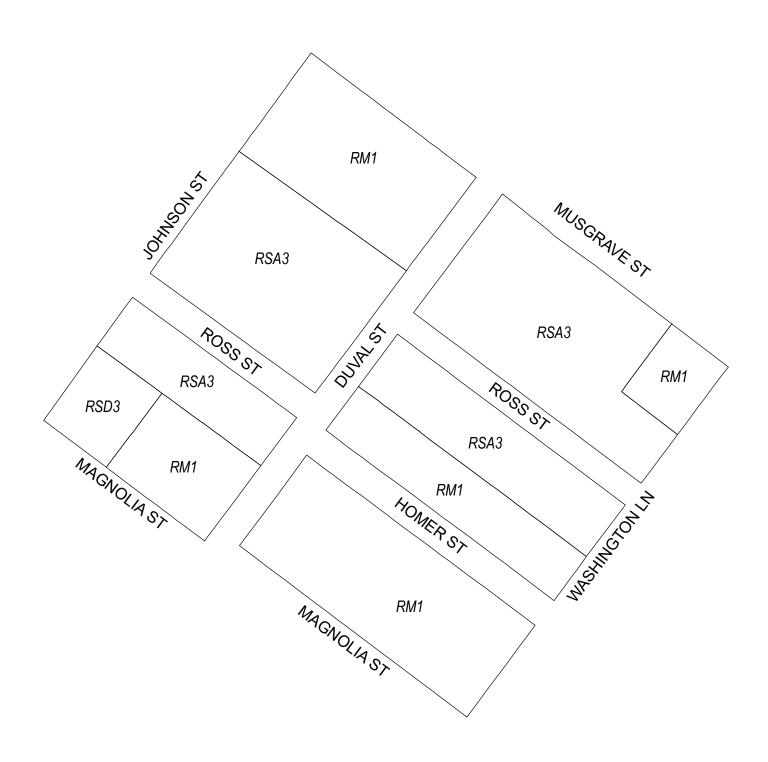

# **Map A5 Existing Zoning**

#### **Zoning Districts**

RM-1, Residential Multi-Family; RSA-3, Residential Single-Family Attached; RSD-3, Residential Single-Family Detached

City of Philadelphia - 6 -