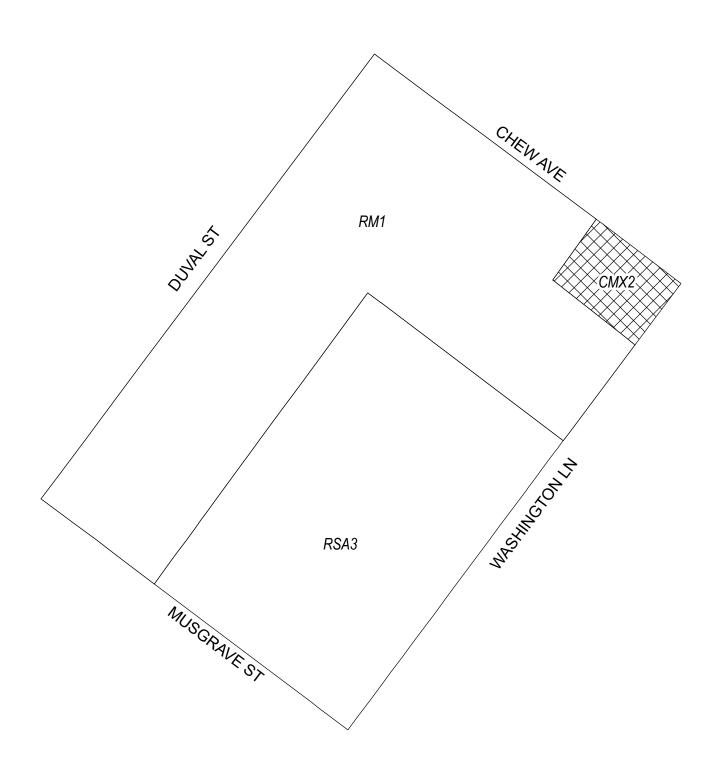

# **Map A3 Existing Zoning**

CMX-2, Commercial Mixed-Use

**Map A4 Existing Zoning** 

CMX-2, Commercial Mixed-Use

#### **Zoning Districts**

RM-1, Residential Multi-Family; RSA-3, Residential Single-Family Attached; RSD-3, Residential Single-Family Detached

City of Philadelphia - 6 -