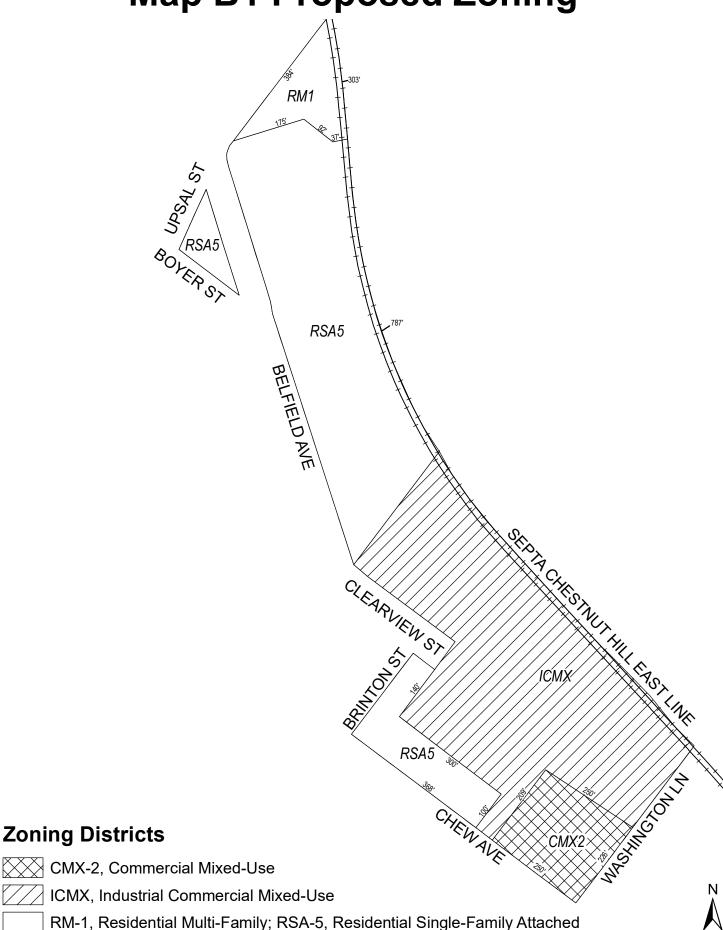

### **Map B5 Proposed Zoning**

#### **Zoning Districts**

CMX-1, Commercial Mixed-Use

RM-1, Residential Multi-Family; RSA-2/RSA-3/RSA-5, Residential Single-Family Attached; RSD-3, Residential Single-Family Detached

City of Philadelphia