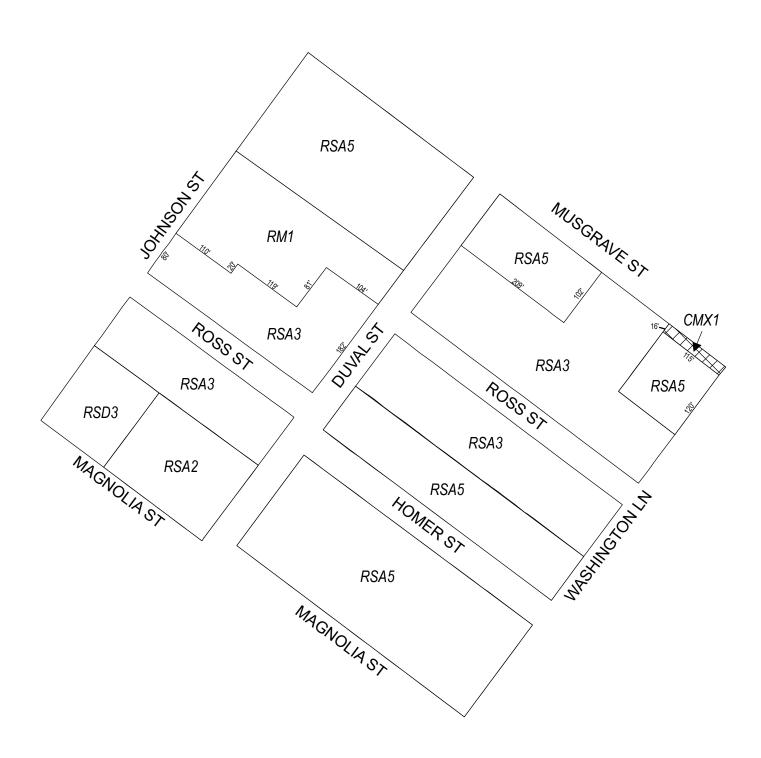

### **Map B5 Proposed Zoning**

#### **Zoning Districts**

CMX-1, Commercial Mixed-Use

RM-1, Residential Multi-Family; RSA-2/RSA-3/RSA-5, Residential Single-Family Attached; RSD-3, Residential Single-Family Detached

City of Philadelphia

- 14 -