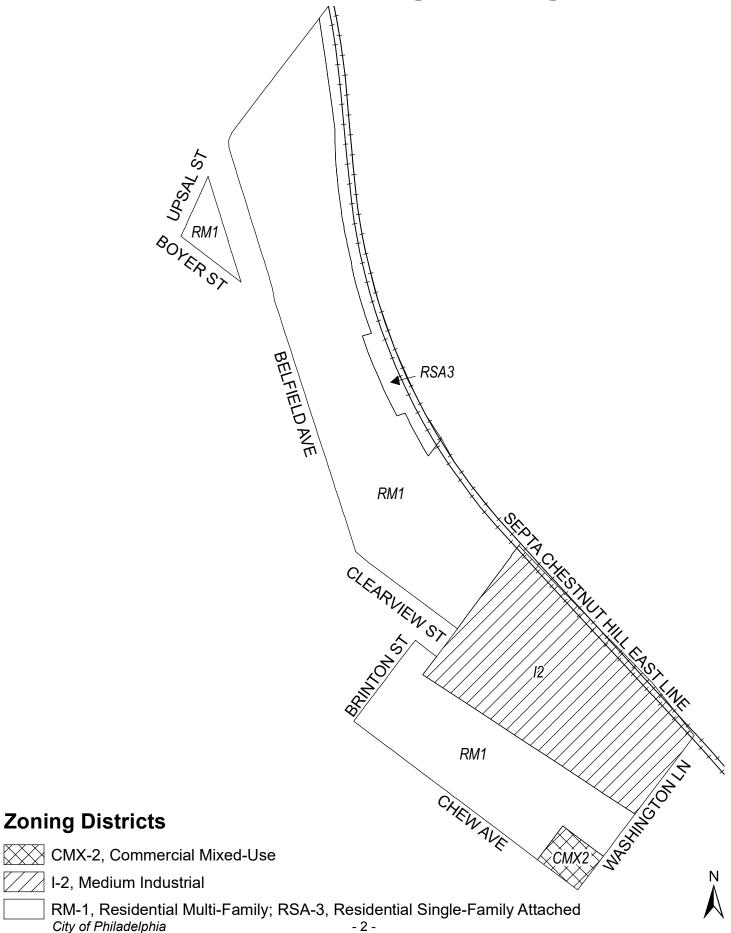

# **Map A3 Existing Zoning**

CMX-2, Commercial Mixed-Use

**Map A4 Existing Zoning** 

CMX-2, Commercial Mixed-Use