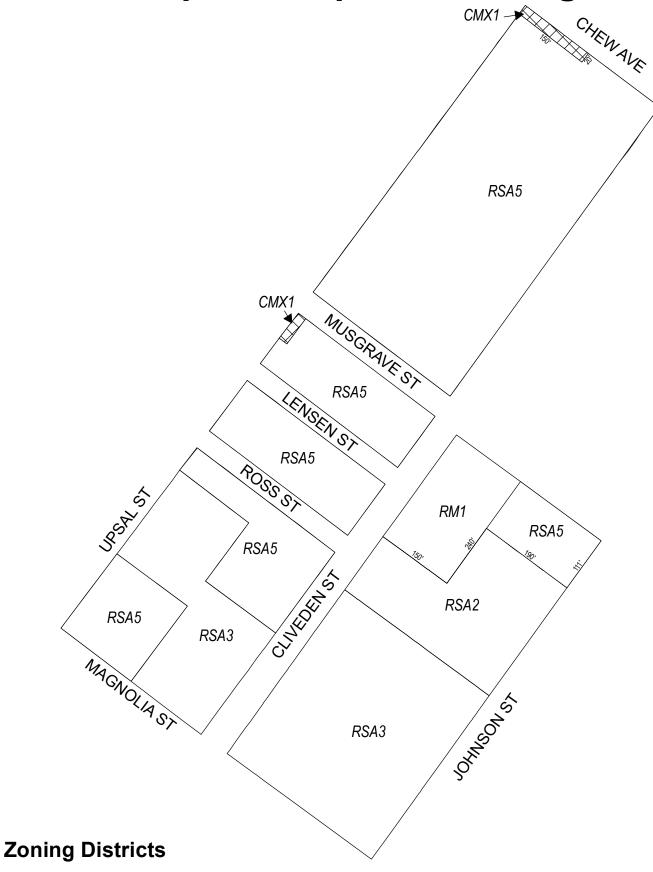

# **Map B4 Proposed Zoning**

RM-1, Residential Multi-Family; RSA-2/RSA-3/RSA-5, Residential Single-Family Attached *city of Philadelphia* - 13 -