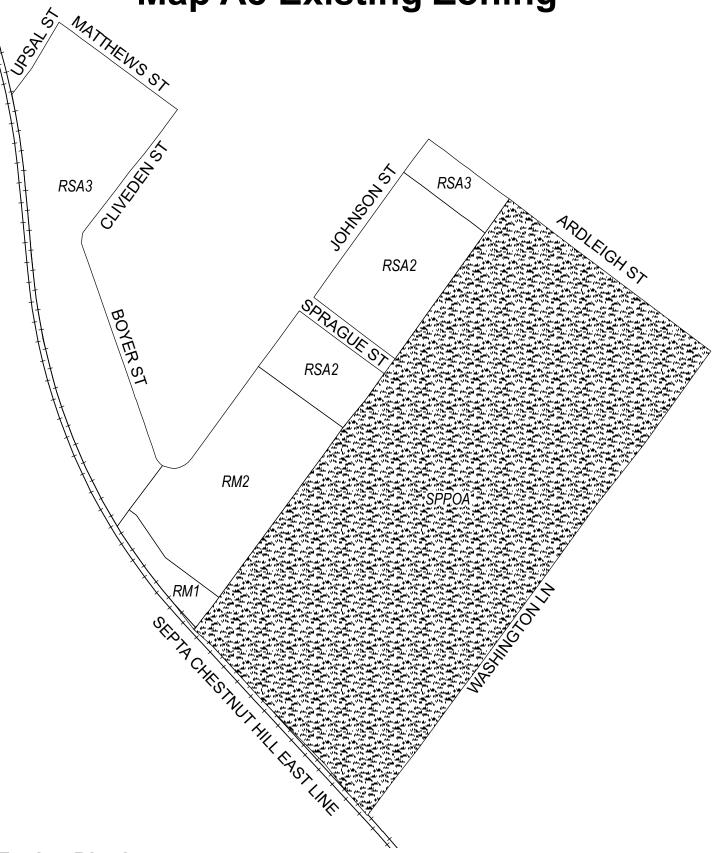

### **Map A8 Existing Zoning**

**Zoning Districts** 

RM-1/RM-2, Residential Multi-Family; RSA-2/RSA-3, Residential Single-Family Attached

SP-PO-A, Parks and Open Space City of Philadelphia