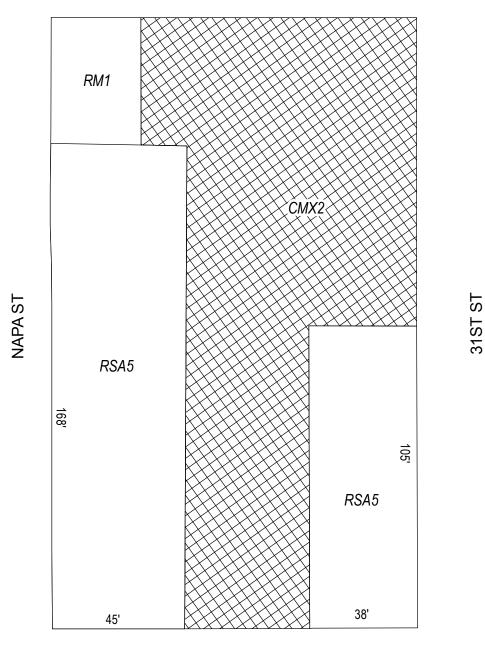

## BILL NO. 190889 continued City of Philadelphia Map B2 Proposed Zoning

SPRING GARDEN ST

HAMILTON ST

### **Zoning Districts**

CMX-2, Commercial Mixed-Use

RSA-3/RSA-5, Residential Single-Family *City of Philadelphia* - 6 -