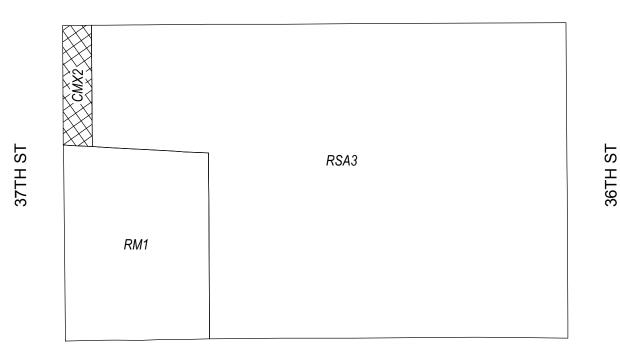

## BILL NO. 190889 continued City of Philadelphia Map A3 Existing Zoning

SPRING GARDEN ST

HAMILTON ST

#### **Zoning Districts**

CMX-2, Commercial Mixed-Use

RM-1, Residential Multi-Family *City of Philadelphia* 