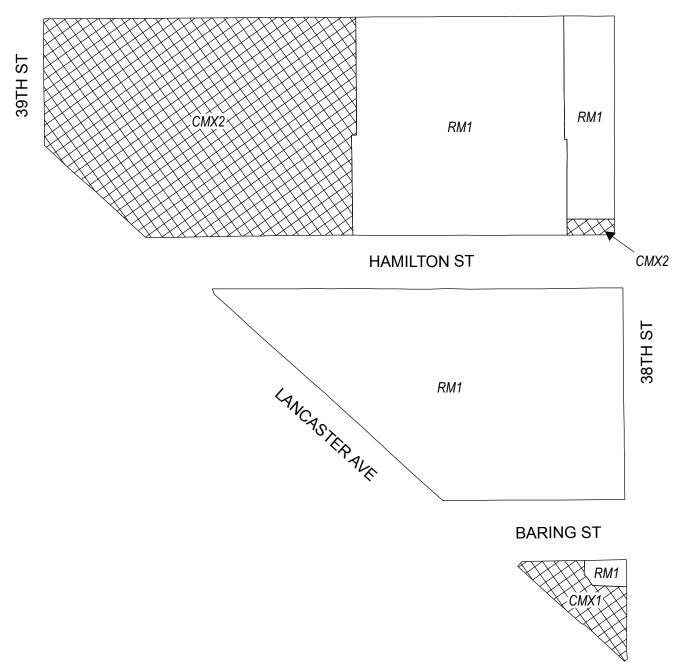

# BILL NO. 190889 continued City of Philadelphia Map A1 Existing Zoning

SPRING GARDEN ST

#### **Zoning Districts**

CMX-1/CMX-2, Commercial Mixed-Use

RM-1, Residential Multi-Family *City of Philadelphia* 