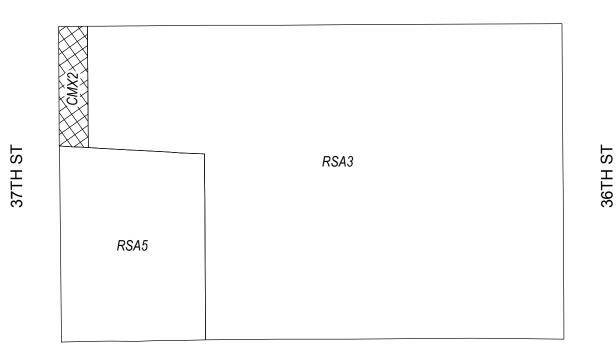

## BILL NO. 190889 continued City of Philadelphia Map B2 Proposed Zoning

SPRING GARDEN ST

HAMILTON ST

### **Zoning Districts**

CMX-2, Commercial Mixed-Use

RSA-3/RSA-5, Residential Single-Family *City of Philadelphia* - 6 -