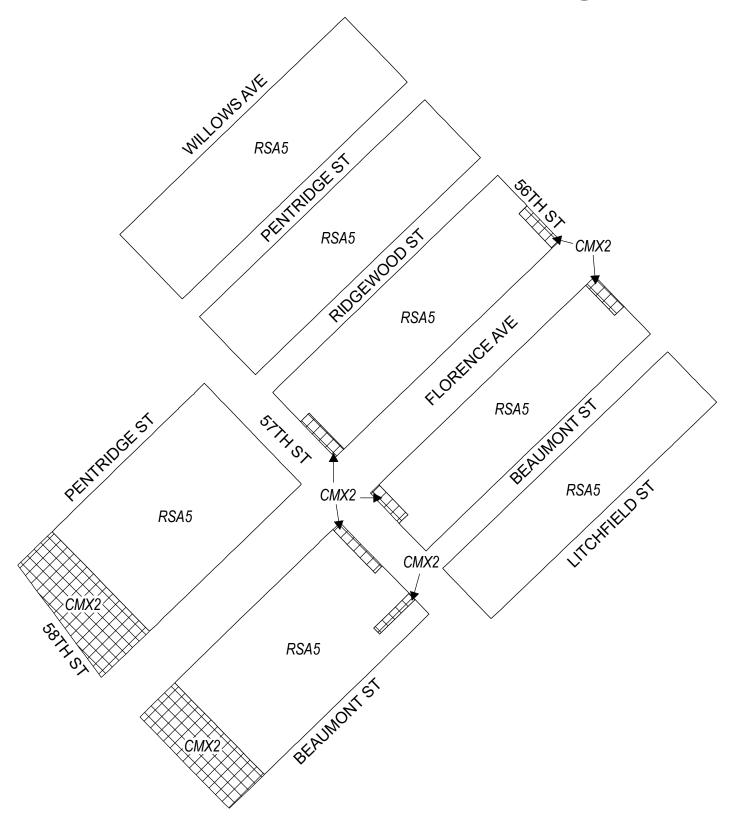

# **Map B15 Proposed Zoning**

#### **Zoning Districts**

CMX-2, Commercial Mixed-Use

RSA-5, Residential Single-Family Attached

City of Philadelphia - 43 -

### **Map B16 Proposed Zoning**

### **Zoning Districts**

CMX-2, Commercial Mixed-Use

RSA-5, Residential Single-Family Attached

City of Philadelphia - 44 -

### **Map B17 Proposed Zoning**

#### **Zoning Districts**

CMX-2, Commercial Mixed-Use

RSA-5, Residential Single-Family Attached

City of Philadelphia - 45 -