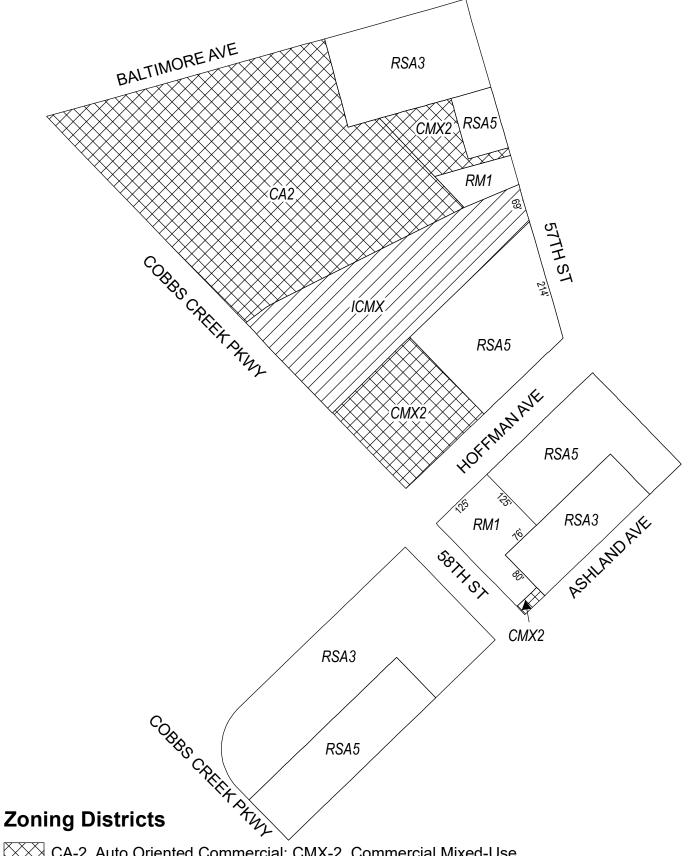

# **Map A14 Existing Zoning**

CA-1, Auto Oriented Commercial; CMX-2, Commercial Mixed-Use

# **Map A15 Existing Zoning**

#### **Zoning Districts**

CMX-2, Commercial Mixed-Use