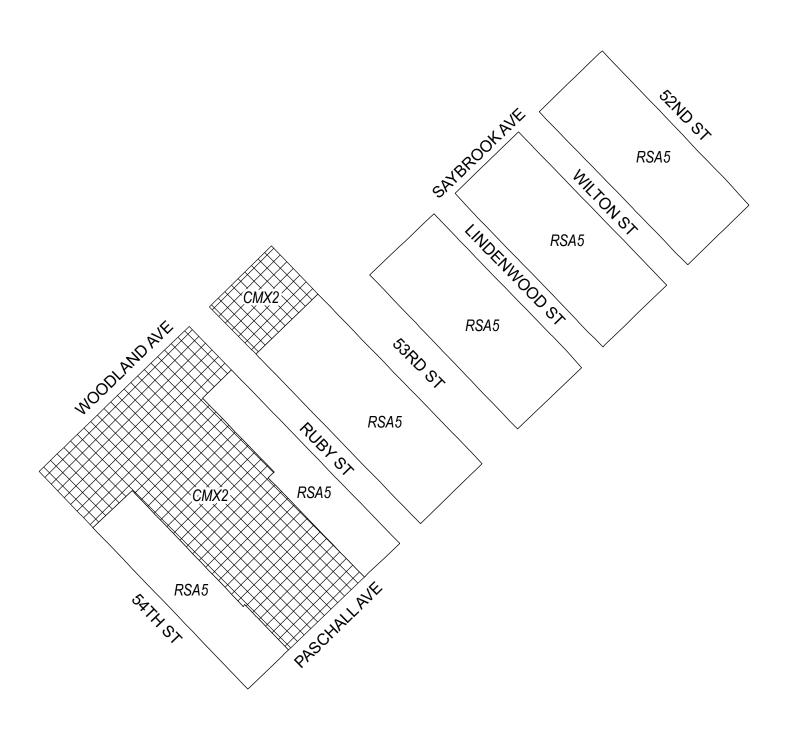

# **Map A23 Existing Zoning**

RM-1, Residential Multi-Family; RSA-3, Residential Single-Family Attached City of Philadelphia - 24 -

# **Map A24 Existing Zoning**

#### **Zoning Districts**

CMX-2, Commercial Mixed-Use