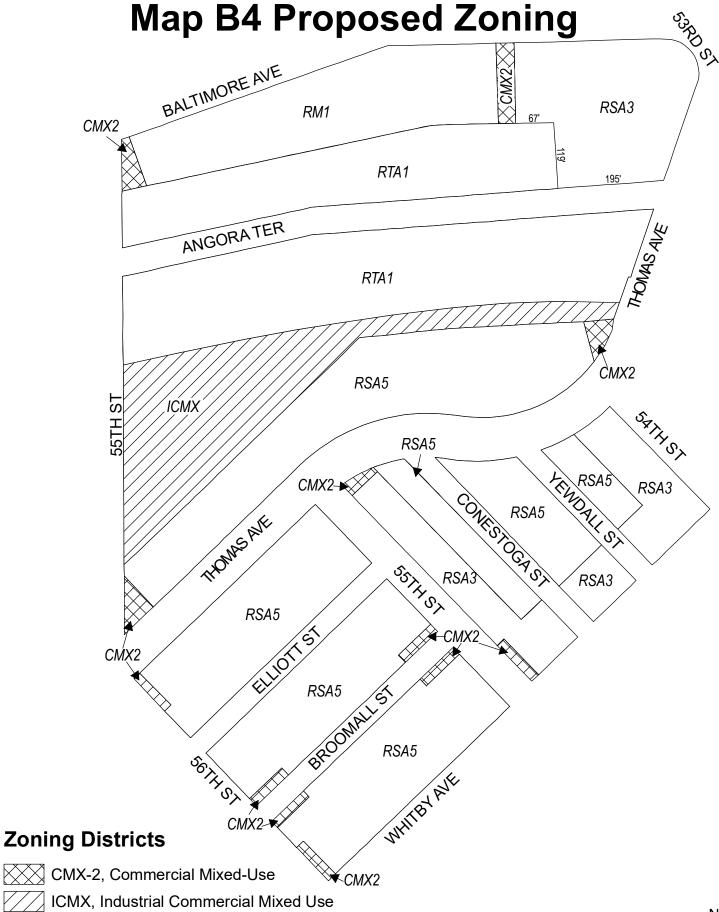

# Map B3 Proposed Zoning

RM-1, Residential Multi-Family; RSA-3/RSA-5, Residential Single-Family Attached; RTA-1, Residential Two-Family Attached

City of Philadelphia - 32 -