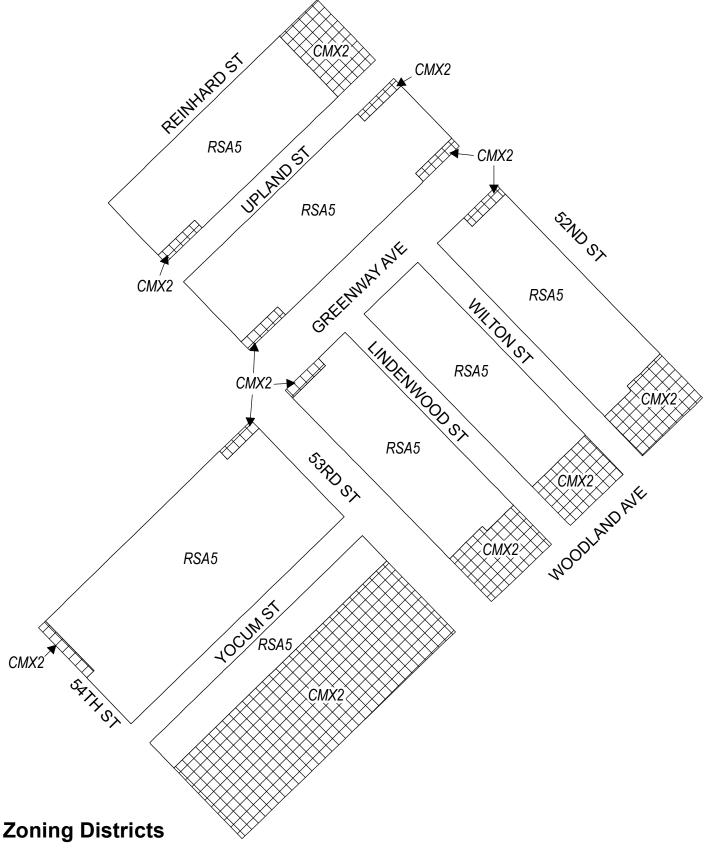

# **Map A24 Existing Zoning**

#### **Zoning Districts**

CMX-2, Commercial Mixed-Use