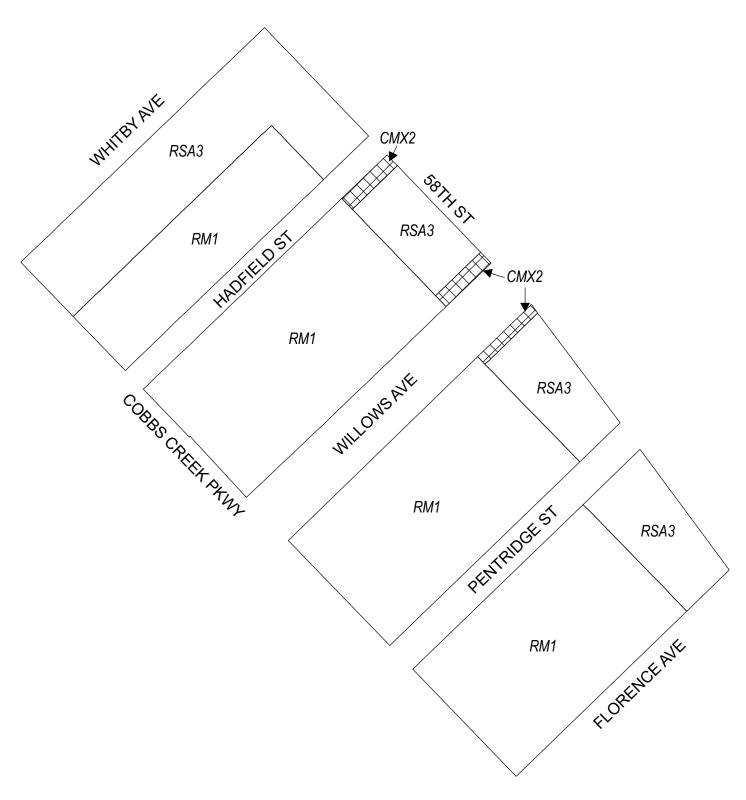

# **Map A13 Existing Zoning**

#### **Zoning Districts**

RM-1, Residential Multi-Family; RSA-3, Residential Single-Family Attached

- 14 -