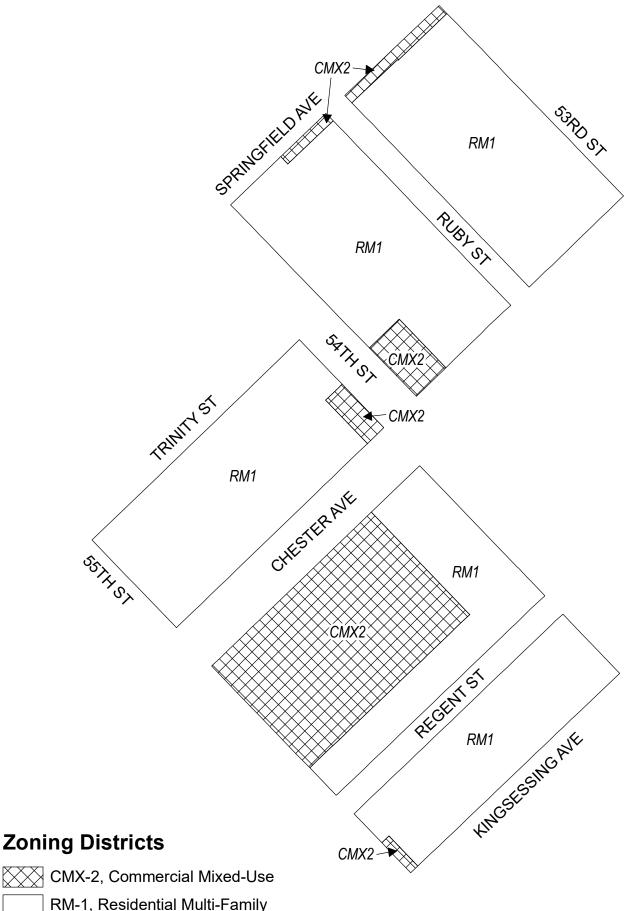

#### **Zoning Districts**

RM-1, Residential Multi-Family; RSA-3, Residential Single-Family Attached *City of Philadelphia* - 22 -

# **Map A22 Existing Zoning**

RM-1, Residential Multi-Family; RSA-3, Residential Single-Family Attached City of Philadelphia - 23 -