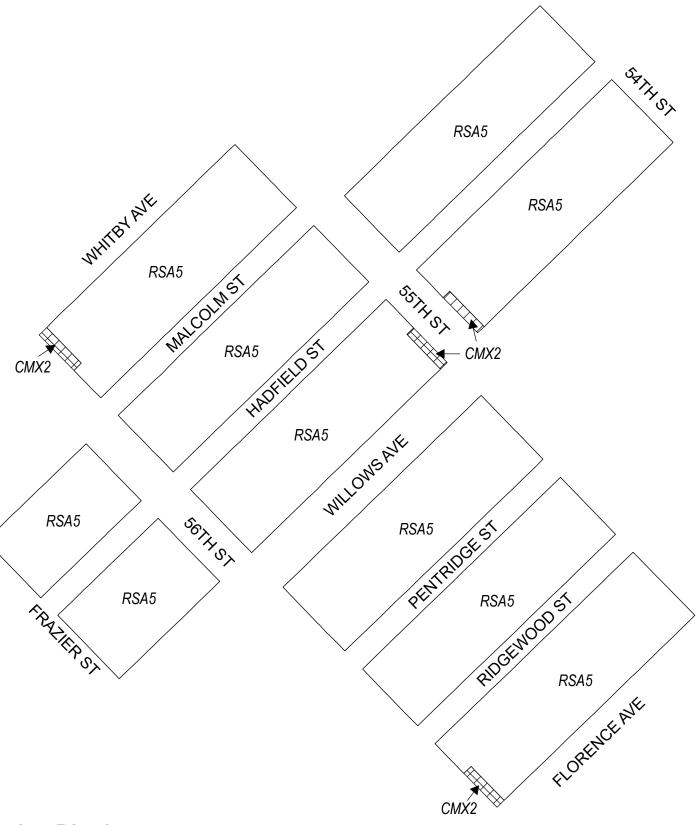

A, Parks and Open Space City of Philadelphia



**Map B2 Proposed Zoning** 





│ ICMX, Industrial Commercial Mixed-Use

RM-1, Residential Multi-Family; RSA-3/RSA-5, Residential Single-Family Attached City of Philadelphia - 30 -



# Map B3 Proposed Zoning





RM-1, Residential Multi-Family; RSA-3/RSA-5, Residential Single-Family Attached; RTA-1, Residential Two-Family Attached

City of Philadelphia - 32 -



### City of Philadelphia

# **Map B5 Proposed Zoning**



- 33 -

# Map B6 Proposed Zoning



│ I-2, Medium Industrial; ICMX, Industrial Commercial Mixed-Use

RM-1, Residential Multi-Family; RSA-5, Residential Single-Family Attached City of Philadelphia - 34 -



# **Map B7 Proposed Zoning**



### **Zoning Districts**

CMX-2, Commercial Mixed-Use





# **Map B8 Proposed Zoning**



### **Zoning Districts**

CMX-2, Commercial Mixed-Use

RSA-5, Residential Single-Family Attached

City of Philadelphia - 36 -



### **Map B9 Proposed Zoning**



#### **Zoning Districts**

CMX-2, Commercial Mixed-Use

RSA-3/RSA-5, Residential Single-Family Attached
City of Philadelphia - 37 -



### **Map B10 Proposed Zoning**









# **Map B11 Proposed Zoning**



#### **Zoning Districts**

CMX-2, Commercial Mixed-Use

/ I-1, Light Industrial; I-2, Medium Industrial

RM-1, Residential Multi-Family; RSA-5, Residential Single-Family Attached city of Philadelphia - 39 -



# **Map B12 Proposed Zoning**



#### **Zoning Districts**

CMX-2, Commercial Mixed-Use

RM-1, Residential Multi-Family; RSA-3/RSA-5, Residential Single-Family Attached city of Philadelphia - 40 -



# **Map B13 Prop