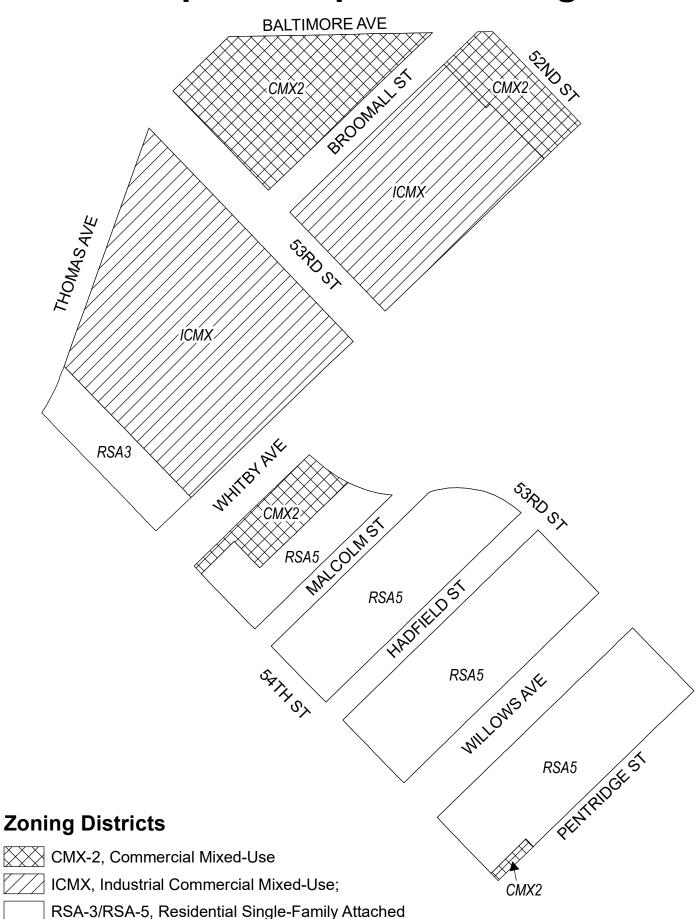

# **Map A27 Existing Zoning**

### **Zoning Districts**

CMX-2, Commercial Mixed-Use

RSA-3/RSA-5, Residential Single-Family Attached

City of Philadelphia - 28 -