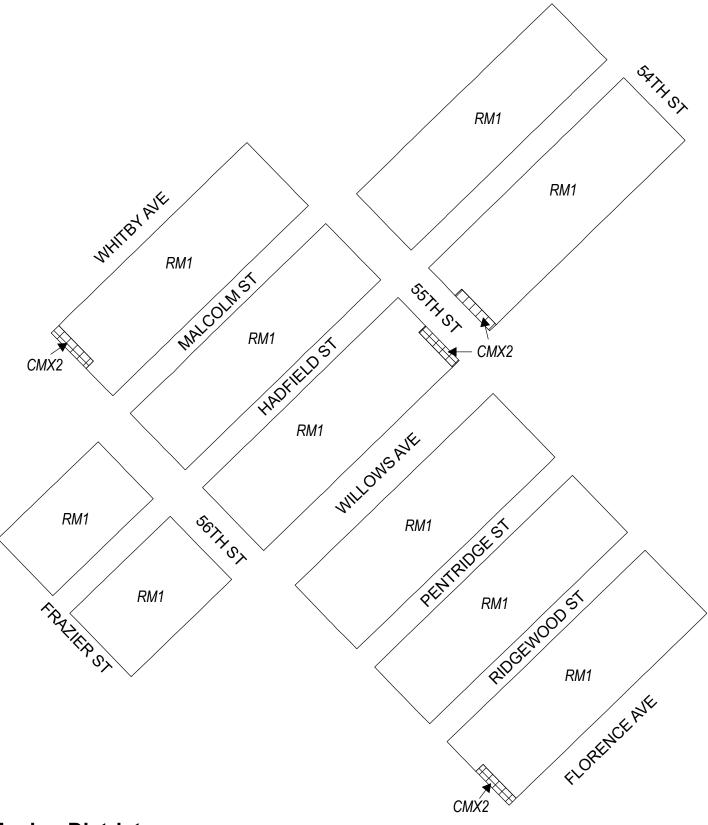

# **Map A6 Existing Zoning**

- 7 -

# **Map A7 Existing Zoning**

#### **Zoning Districts**

RM-1, Residential Multi-Family; RSA-3, Residential Single-Family Attached *City of Philadelphia* - 8 -