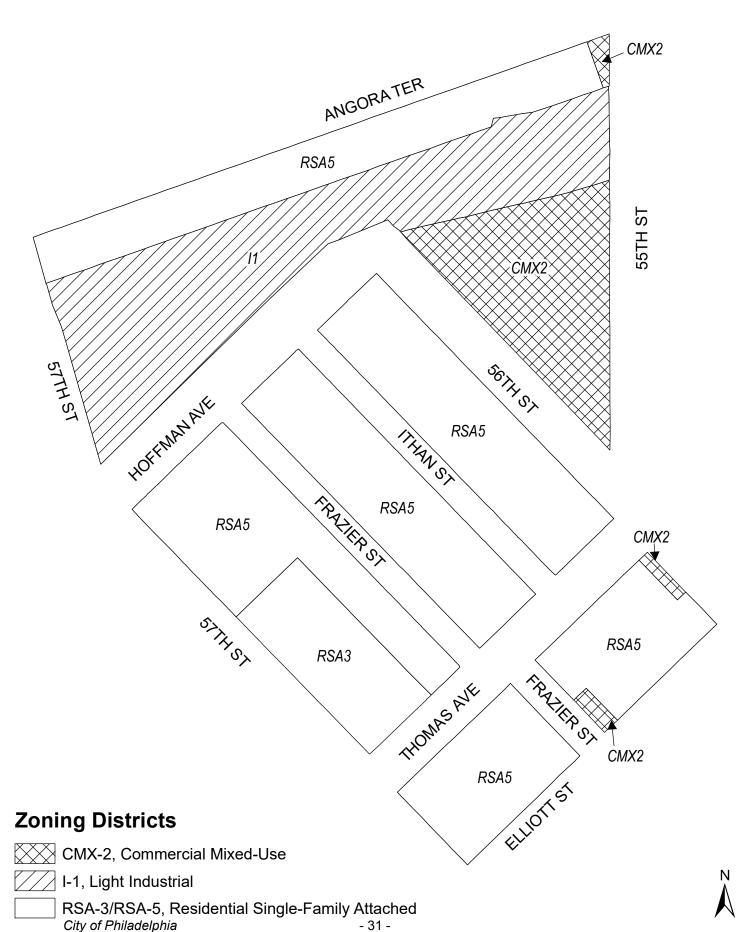

# **Map A18 Existing Zoning**

RM-1, Residential Multi-Family; RSA-3, Residential Single-Family Attached

City of Philadelphia - 19 -

# **Map A19 Existing Zoning**