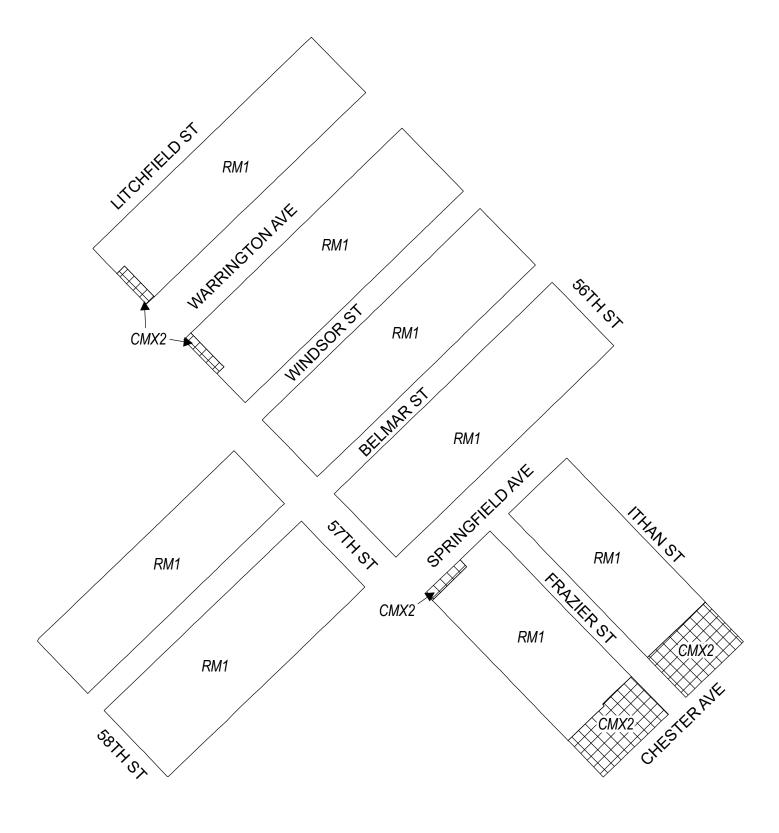

# **Map A13 Existing Zoning**

#### **Zoning Districts**

RM-1, Residential Multi-Family; RSA-3, Residential Single-Family Attached

- 14 -