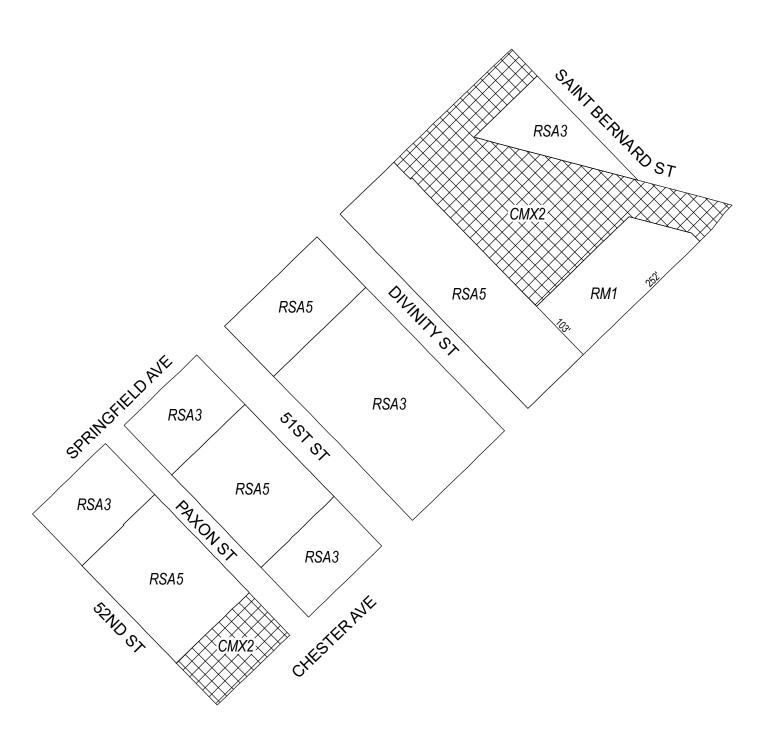

# **Map A13 Existing Zoning**

#### **Zoning Districts**

RM-1, Residential Multi-Family; RSA-3, Residential Single-Family Attached

- 14 -