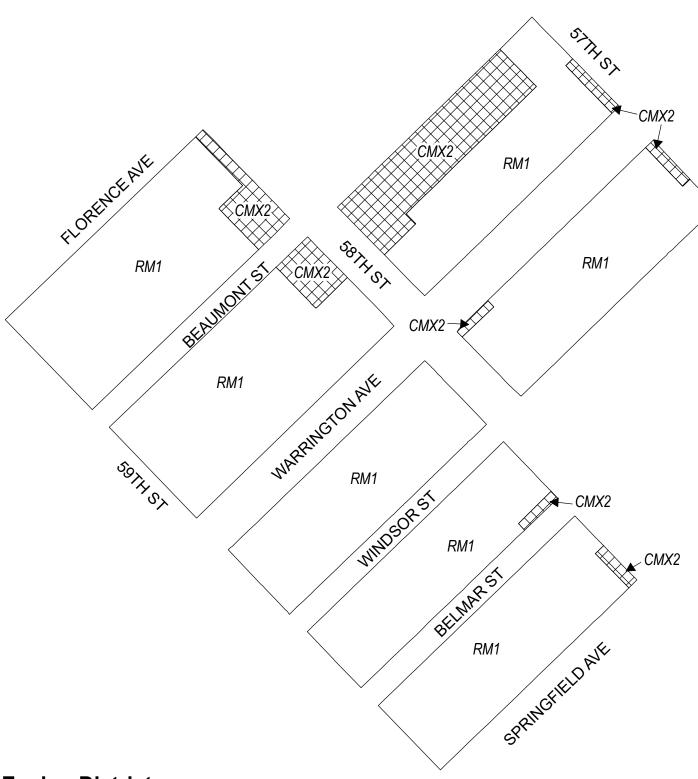

# **Map A14 Existing Zoning**

CA-1, Auto Oriented Commercial; CMX-2, Commercial Mixed-Use