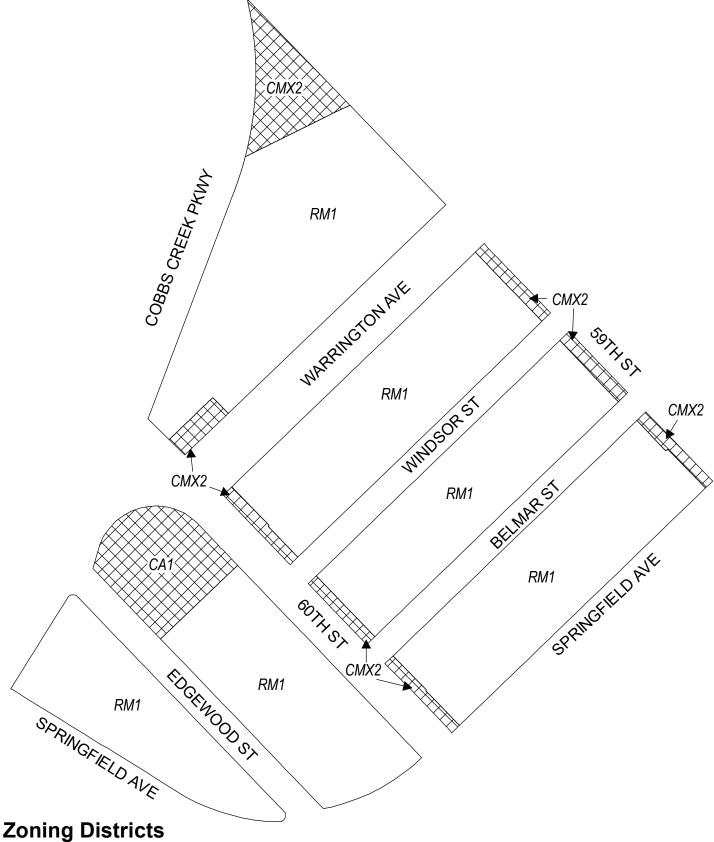

# **Map A13 Existing Zoning**

#### **Zoning Districts**

RM-1, Residential Multi-Family; RSA-3, Residential Single-Family Attached

- 14 -