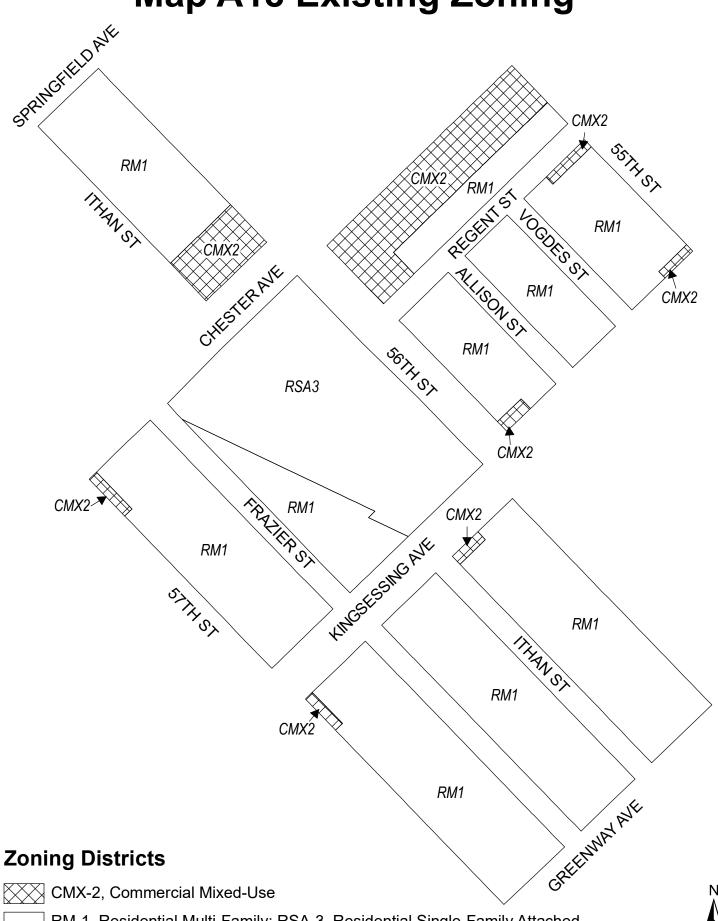

#### **Zoning Districts**

RM-1, Residential Multi-Family; RSA-3, Residential Single-Family Attached *City of Philadelphia* - 22 -