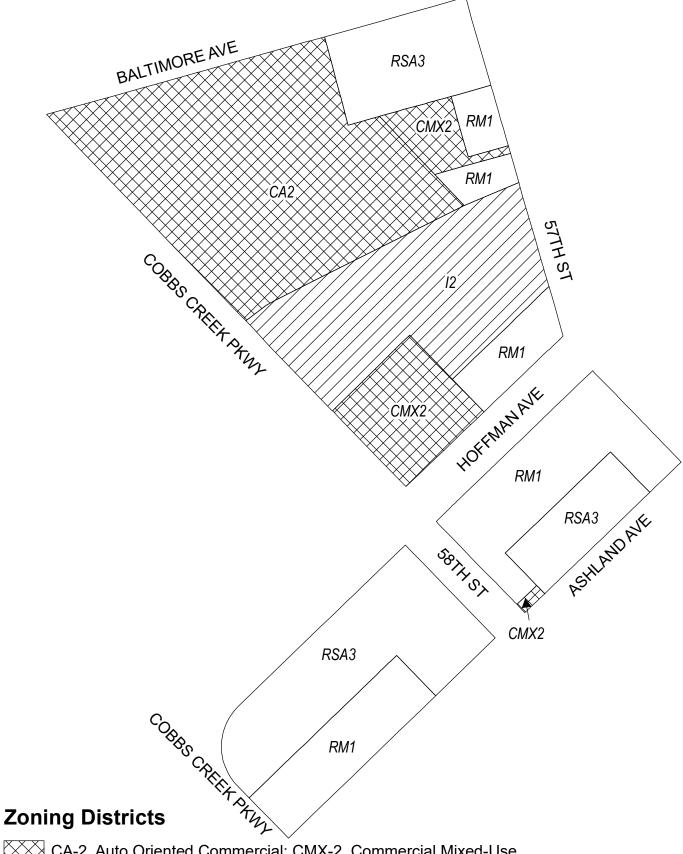

# **Map A3 Existing Zoning**

I-2, Medium Industrial

RM-1, Residential Multi-Family; RSA-3, Residential Single-Family Attached City of Philadelphia - 5 -