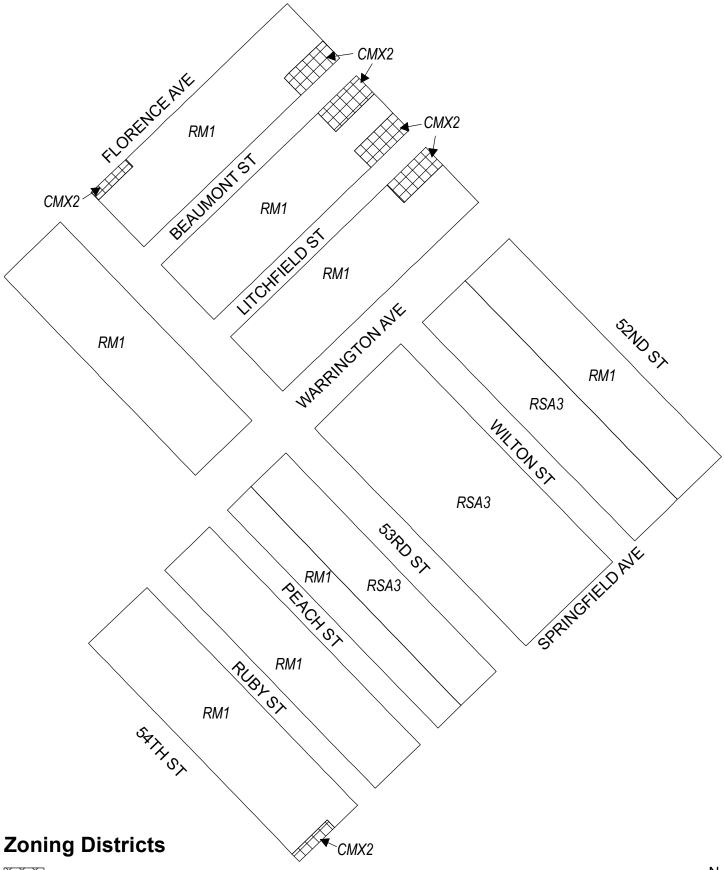

# **Map A13 Existing Zoning**

#### **Zoning Districts**

RM-1, Residential Multi-Family; RSA-3, Residential Single-Family Attached

- 14 -