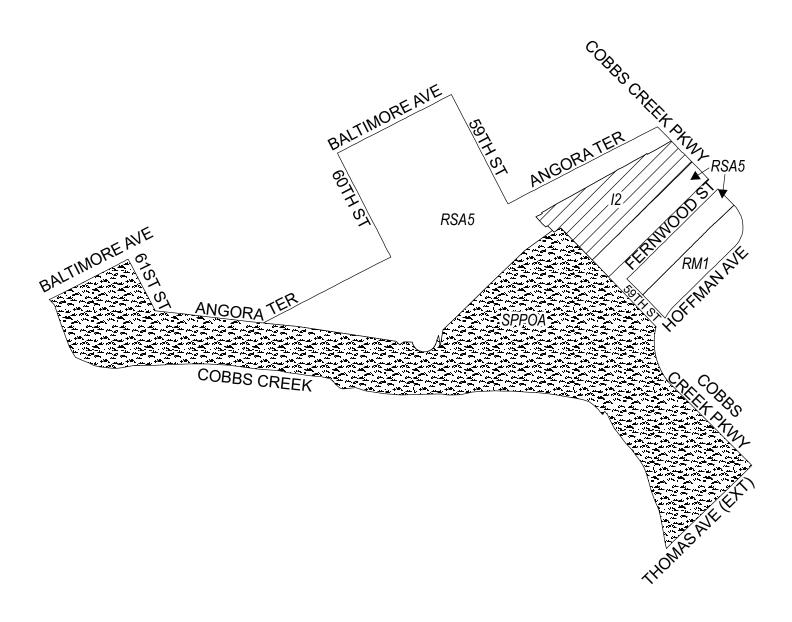

# **Map A1 Existing Zoning**

### **Zoning Districts**

I-2, Medium Industrial

RM-1, Residential Multi-Family; RSA-5, Residential Single-Family Attached

**Map A2 Existing Zoning** 

RM-1, Residential Multi-Family; RSA-3, Residential Single-Family Attached City of Philadelphia - 3 -