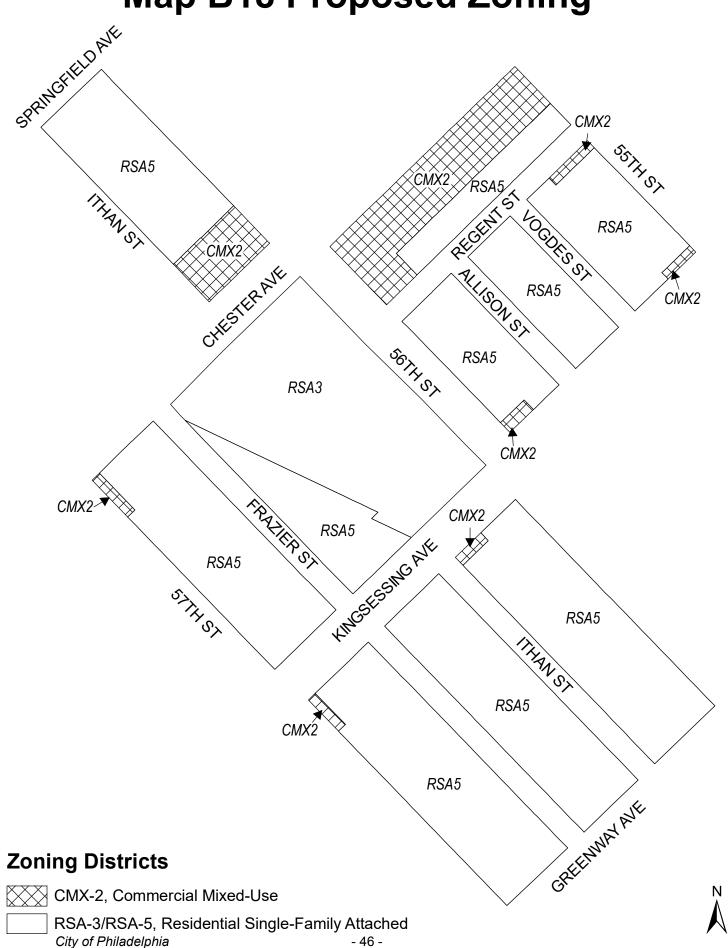

oning Districts**



RM-1, Residential Multi-Family; RSA-3/RSA-5, Residential Single-Family Attached *City of Philadelphia* - 41 -



### **Map B14 Proposed Zoning**



CMX-1/CMX-2, Commercial Mixed-Use

RSA-5, Residential Single-Family Attached City of Philadelphia - 42 -



# **Map B15 Proposed Zoning**



#### **Zoning Districts**

CMX-2, Commercial Mixed-Use

RSA-5, Residential Single-Family Attached

City of Philadelphia - 43 -



### **Map B16 Proposed Zoning**



### **Zoning Districts**

CMX-2, Commercial Mixed-Use

RSA-5, Residential Single-Family Attached

City of Philadelphia - 44 -



### **Map B17 Proposed Zoning**



#### **Zoning Districts**

CMX-2, Commercial Mixed-Use

RSA-5, Residential Single-Family Attached

City of Philadelphia - 45 -



# **Map B18 Proposed Zoning**



### **Map B19 Proposed Zoning**



### **Map B20 Proposed Zoning**









### **Map B21 Proposed Zoning**



#### **Zoning Districts**



RSA-3/RSA-5, Residential Single-Family Attached *City of Philadelphia* - 49 -



# **Map B22 Proposed Zoning**









# **Map B23 Proposed Zoning**



RSA-3/RSA-5, Residential Single-Family Attached City of Philadelphia - 51 -



### **Map B24 Proposed Zoning**



#### **Zoning Districts**



RSA-5, Residential Single-Family Attached

City of Philadelphia - 52 -



### **Map B25 Proposed Zoning**





RSA-5, Residential Single-Family Attached
City of Philadelphia - 53 -



# **Map B26 Proposed Zoning**



#### **Zoning Districts**

CMX-2, Commercial Mixed-Use

RSA-5, Residential Single-Family Attached

City of Philadelphia - 54 -



### **Map B27 P