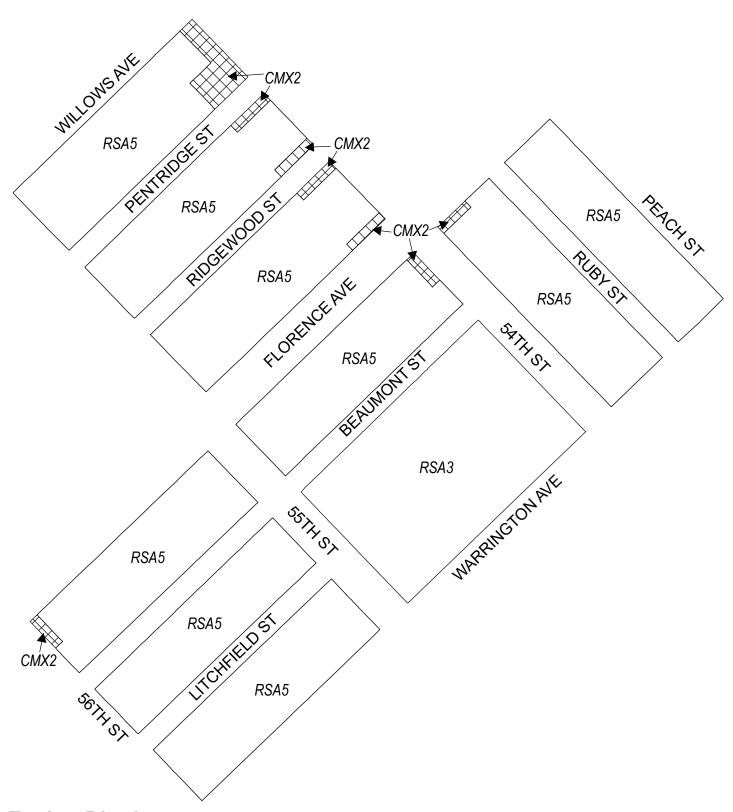

# **Map A26 Existing Zoning**

### **Zoning Districts**

CMX-2, Commercial Mixed-Use