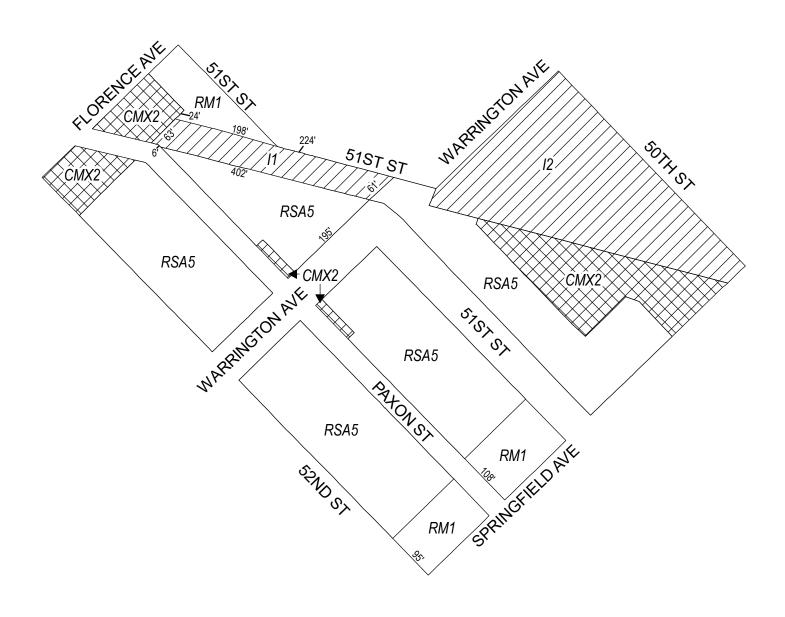

# **Map B11 Proposed Zoning**

#### **Zoning Districts**

CMX-2, Commercial Mixed-Use

/ I-1, Light Industrial; I-2, Medium Industrial

RM-1, Residential Multi-Family; RSA-5, Residential Single-Family Attached city of Philadelphia - 39 -