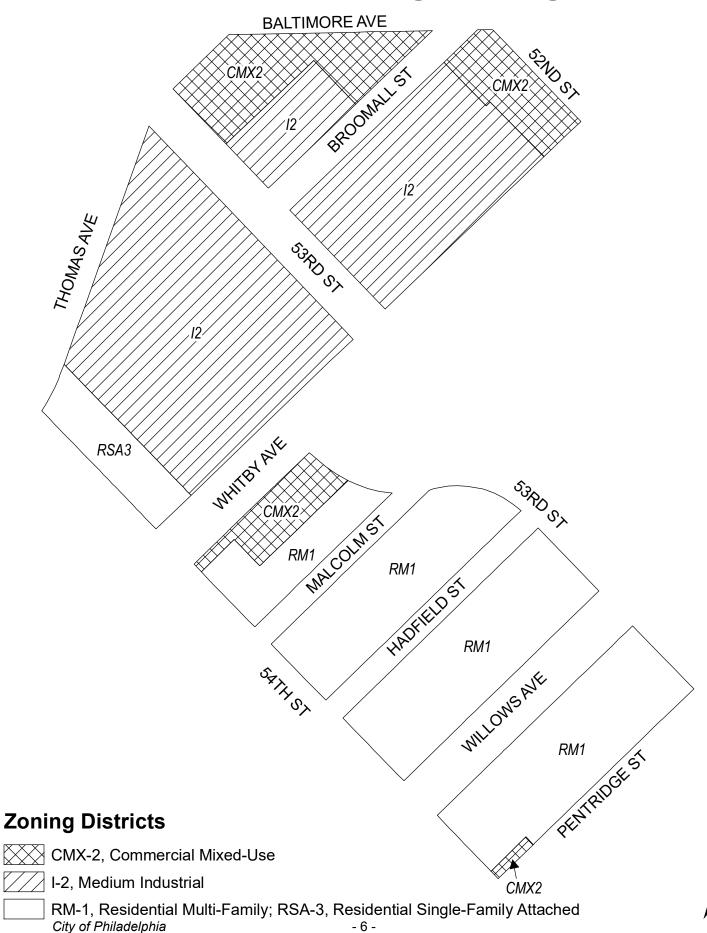

# **Map A13 Existing Zoning**

#### **Zoning Districts**

RM-1, Residential Multi-Family; RSA-3, Residential Single-Family Attached

- 14 -