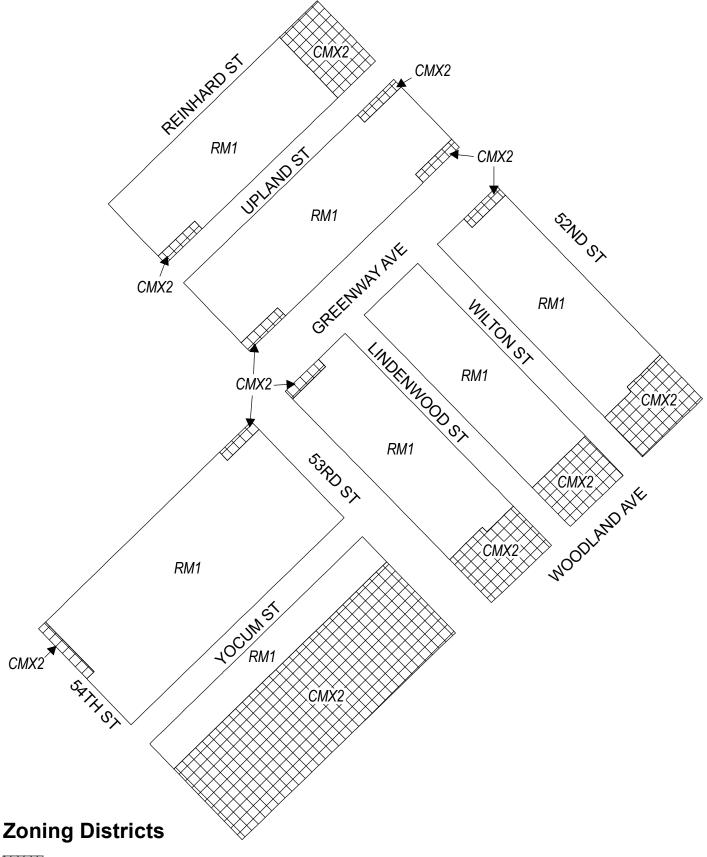

# **Map A13 Existing Zoning**

#### **Zoning Districts**

RM-1, Residential Multi-Family; RSA-3, Residential Single-Family Attached

- 14 -