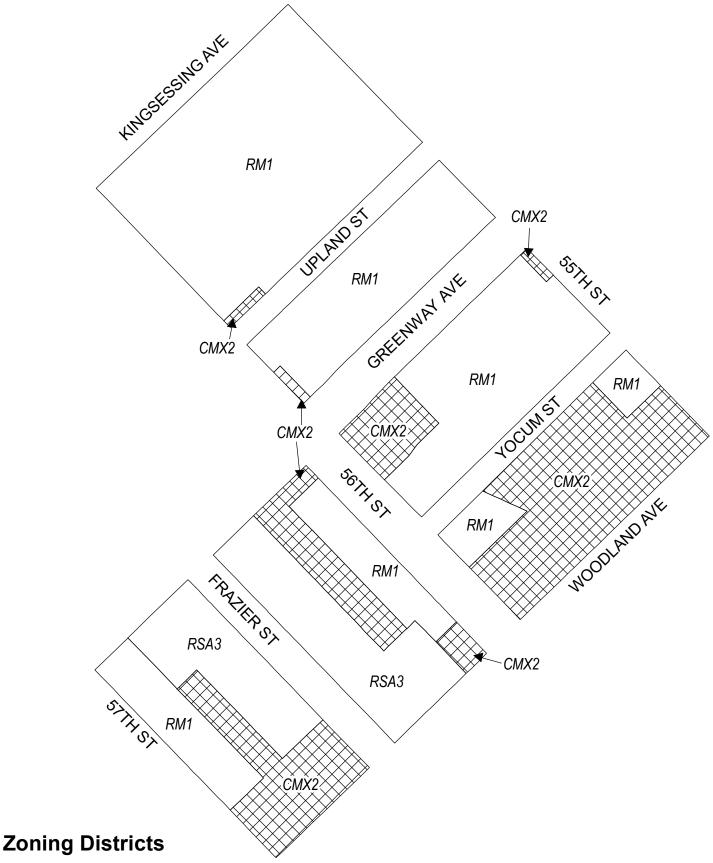

# **Map A13 Existing Zoning**

#### **Zoning Districts**

RM-1, Residential Multi-Family; RSA-3, Residential Single-Family Attached

- 14 -