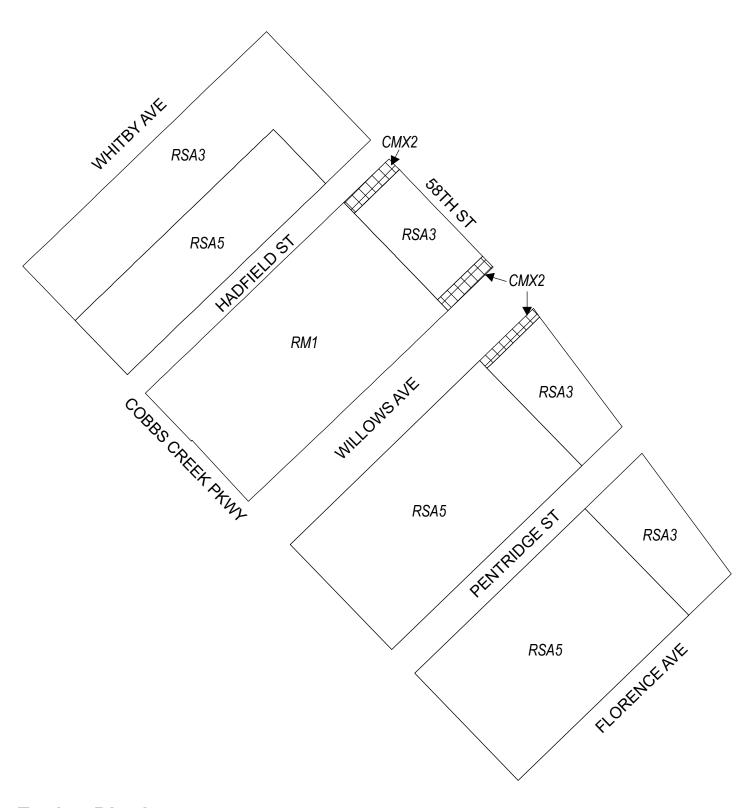

# **Map A18 Existing Zoning**

RM-1, Residential Multi-Family; RSA-3, Residential Single-Family Attached

City of Philadelphia - 19 -