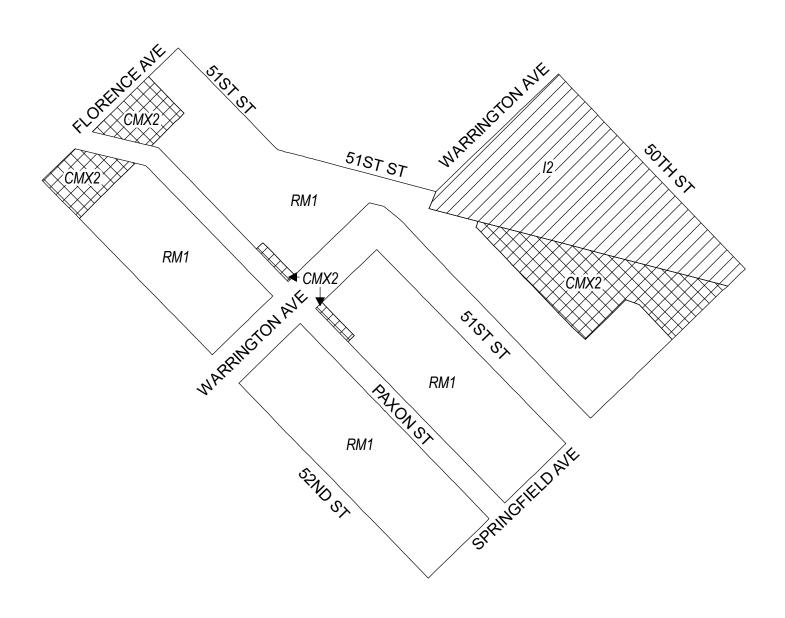

# **Map A6 Existing Zoning**

- 7 -

# **Map A7 Existing Zoning**

#### **Zoning Districts**

RM-1, Residential Multi-Family; RSA-3, Residential Single-Family Attached *City of Philadelphia* - 8 -