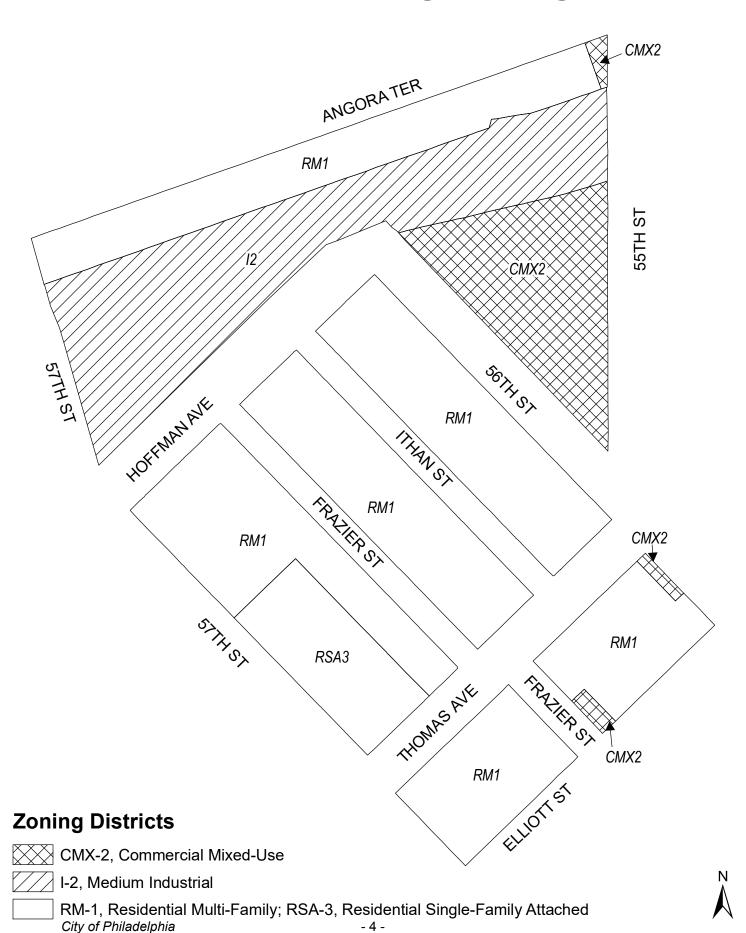

# **Map A5 Existing Zoning**

RM-1, Residential Multi-Family

City of Philadelphia