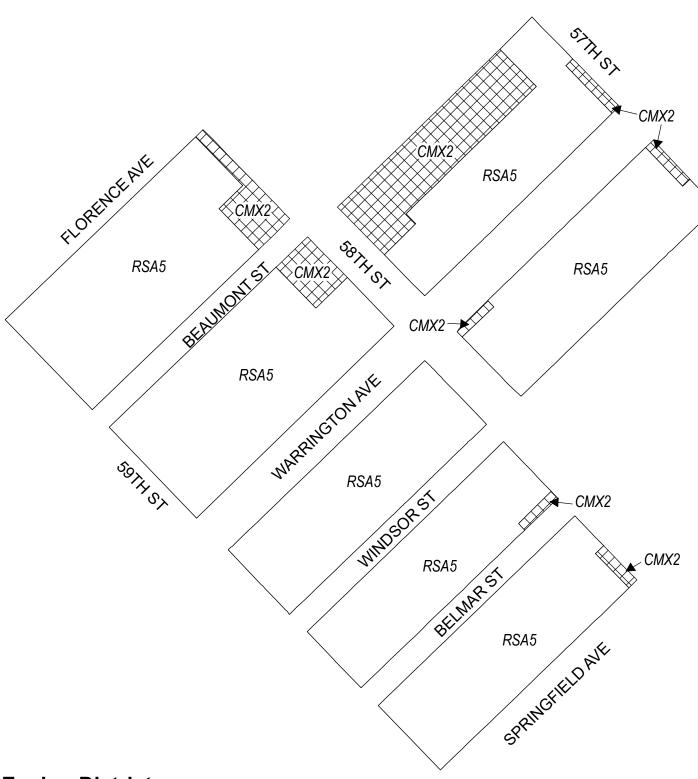

# **Map B22 Proposed Zoning**

# **Map B23 Proposed Zoning**

RSA-3/RSA-5, Residential Single-Family Attached City of Philadelphia - 51 -

### **Map B24 Proposed Zoning**

#### **Zoning Districts**

RSA-5, Residential Single-Family Attached

City of Philadelphia - 52 -