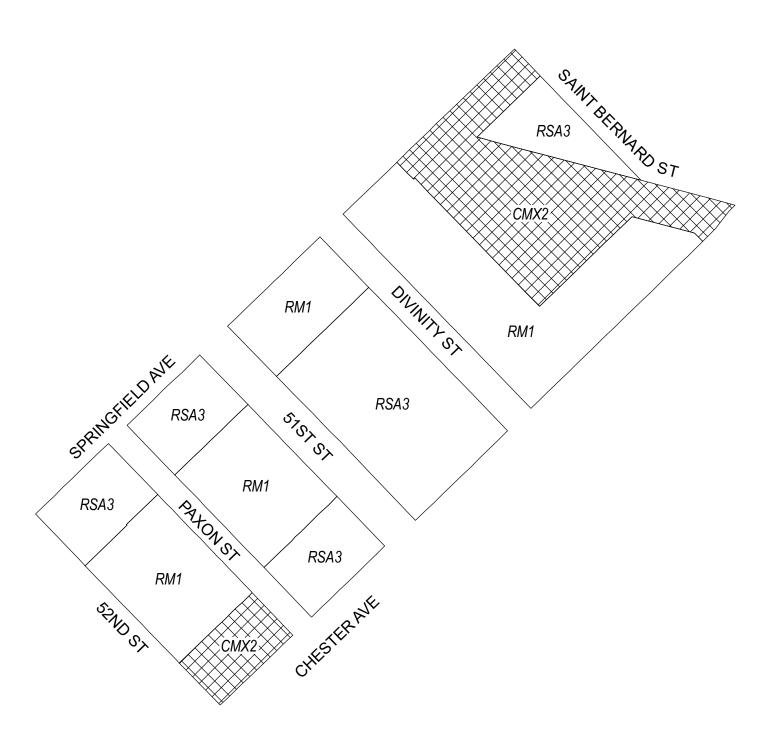

# **Map A8 Existing Zoning**

### **Zoning Districts**

CMX-2, Commercial Mixed-Use