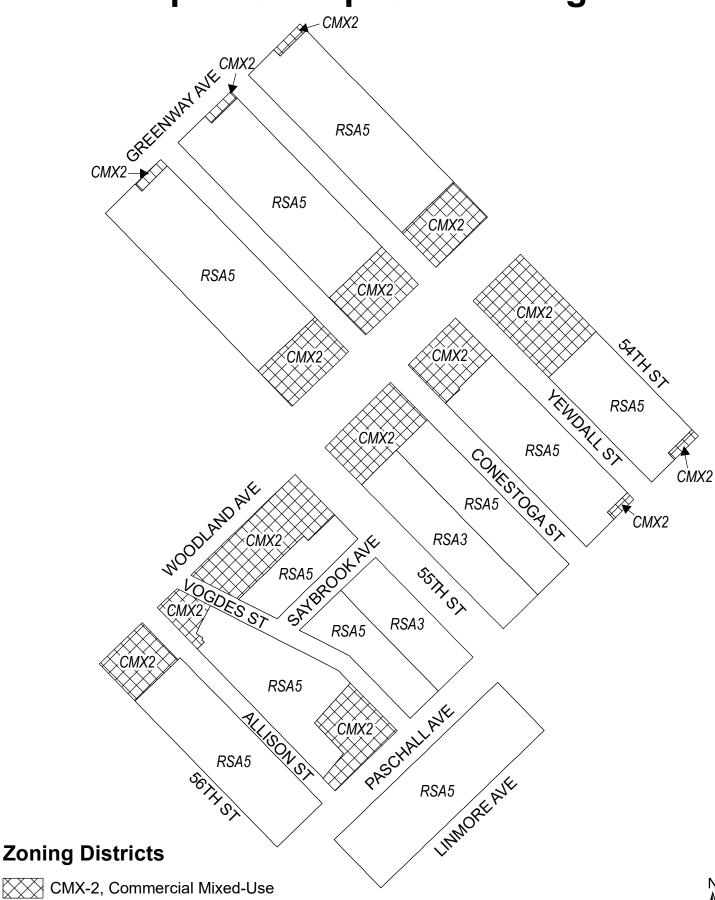

# **Map A27 Existing Zoning**

### **Zoning Districts**

CMX-2, Commercial Mixed-Use

RSA-3/RSA-5, Residential Single-Family Attached

City of Philadelphia - 28 -