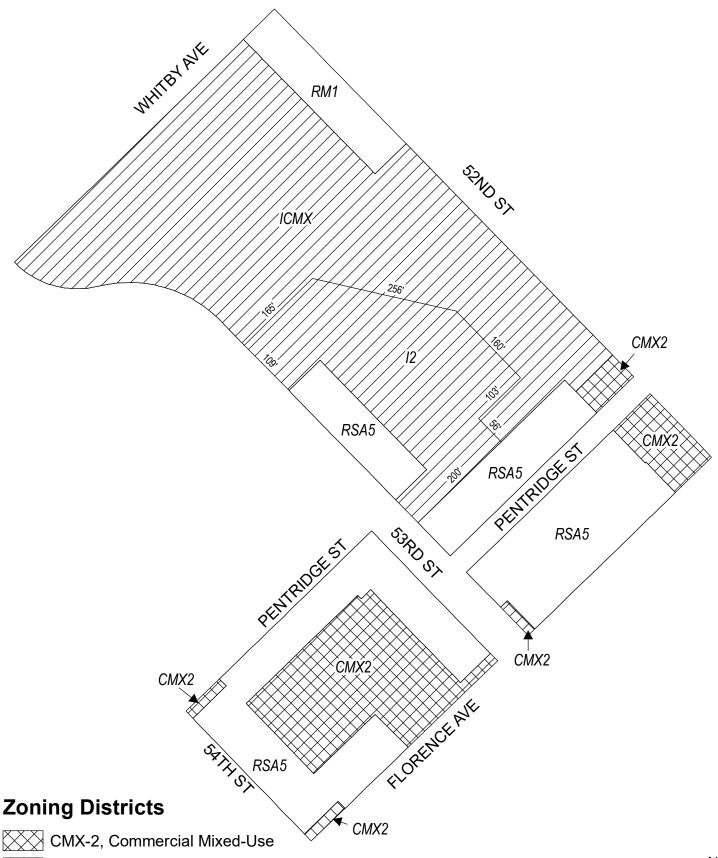

oning**



### **Zoning Districts**

CMX-2, Commercial Mixed-Use

RSA-3/RSA-5, Residential Single-Family Attached

City of Philadelphia - 28 -



# **Map B1 Proposed Zoning**



### **Zoning Districts**

ICMX, Industrial Commercial Mixed-Use;

RSA-5, Residential Single-Family Attached

SP-PO-A, Parks and Open Space City of Philadelphia



**Map B2 Proposed Zoning** 





│ ICMX, Industrial Commercial Mixed-Use

RM-1, Residential Multi-Family; RSA-3/RSA-5, Residential Single-Family Attached City of Philadelphia - 30 -



# Map B3 Proposed Zoning





RM-1, Residential Multi-Family; RSA-3/RSA-5, Residential Single-Family Attached; RTA-1, Residential Two-Family Attached

City of Philadelphia - 32 -



### City of Philadelphia

# **Map B5 Proposed Zoning**



- 33 -

# Map B6 Proposed Zoning



│ I-2, Medium Industrial; ICMX, Industrial Commercial Mixed-Use

RM-1, Residential Multi-Family; RSA-5, Residential Single-Family Attached City of Philadelphia - 34 -



# **Map B7 Proposed Zoning**



### **Zoning Districts**

CMX-2, Commercial Mixed-Use





# **Map B8 Proposed Zoning**



### **Zoning Districts**

CMX-2, Commercial Mixed-Use

RSA-5, Residential Single-Family Attached

City of Philadelphia - 36 -



### **Map B9 Proposed Zoning**



#### **Zoning Districts**

CMX-2, Commercial Mixed-Use

RSA-3/RSA-5, Residential Single-Family Attached
City of Philadelphia - 37 -



### **Map B10 Proposed Zoning**









# **Map B11 Proposed Zoning**



#### **Zoning Districts**

CMX-2, Commercial Mixed-Use

/ I-1, Light Industrial; I-2, Medium Industrial

RM-1, Residential Multi-Fami