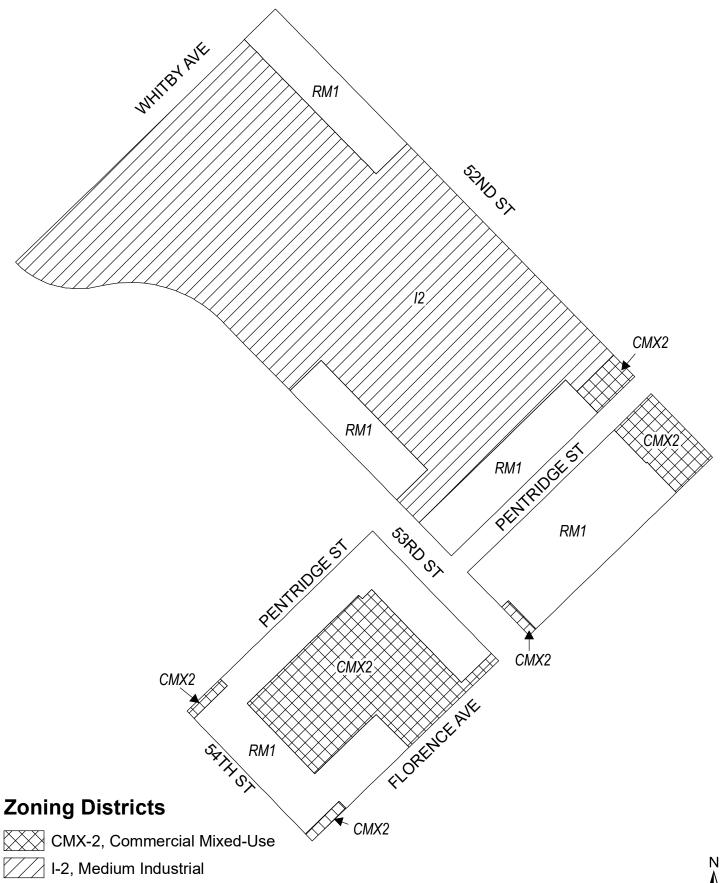

# **Map A22 Existing Zoning**

RM-1, Residential Multi-Family; RSA-3, Residential Single-Family Attached City of Philadelphia - 23 -

# **Map A23 Existing Zoning**

RM-1, Residential Multi-Family; RSA-3, Residential Single-Family Attached City of Philadelphia - 24 -