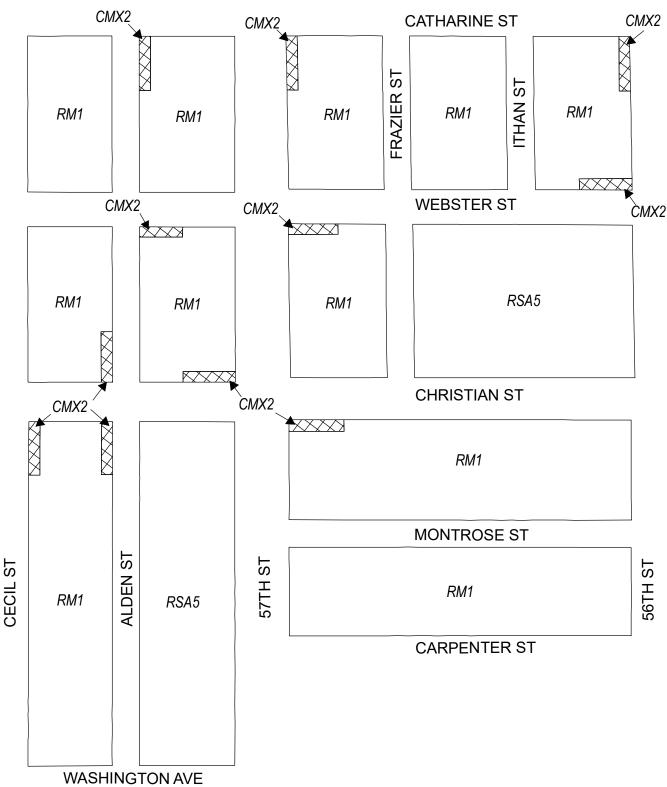

### **Map A6 Existing Zoning**

### **Zoning Districts**

CMX-2, Commercial Mixed-Use

## **Map A7 Existing Zoning**

#### **Zoning Districts**

CMX-2, Commercial Mixed-Use

### **Map A8 Existing Zoning**

### **Zoning Districts**

CMX-2, Commercial Mixed-Use

**Certified Copy** 

49TH ST