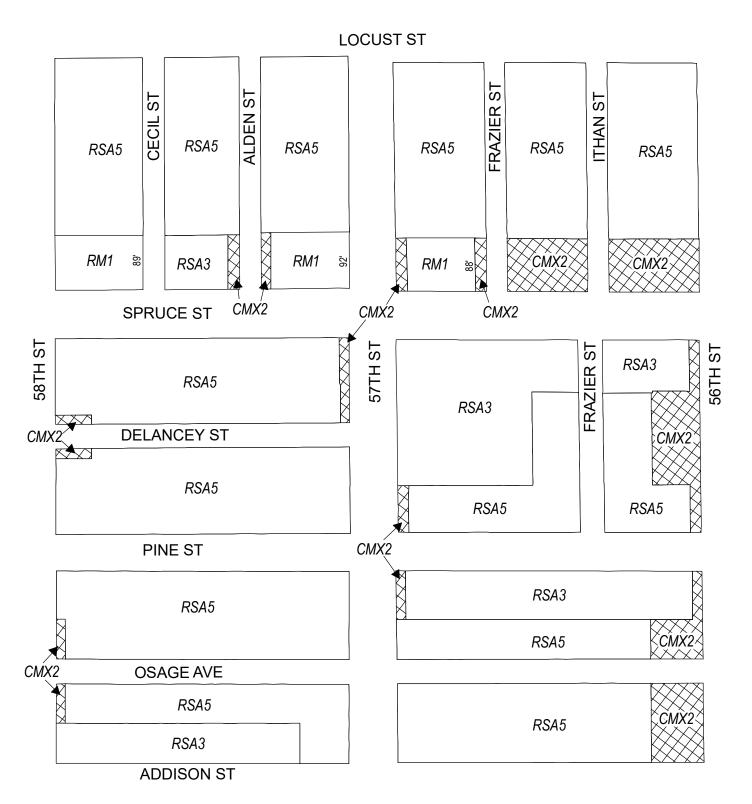

### **Map A1 Existing Zoning**

#### **Zoning Districts**

CMX-2, Commercial Mixed-Use

### **Map A5 Existing Zoning**

#### **Zoning Districts**

CMX-2, Commercial Mixed-Use

**Certified Copy** 

### **Map A6 Existing Zoning**

### **Zoning Districts**

CMX-2, Commercial Mixed-Use