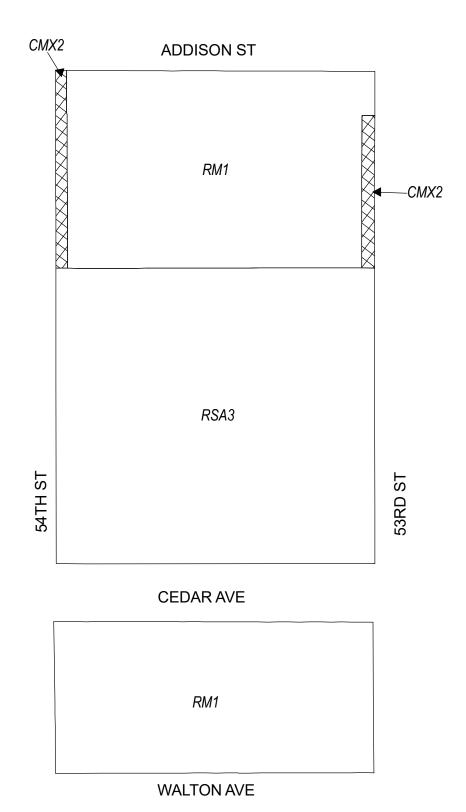

### **Map A8 Existing Zoning**

### **Zoning Districts**

CMX-2, Commercial Mixed-Use

**Certified Copy** 

49TH ST