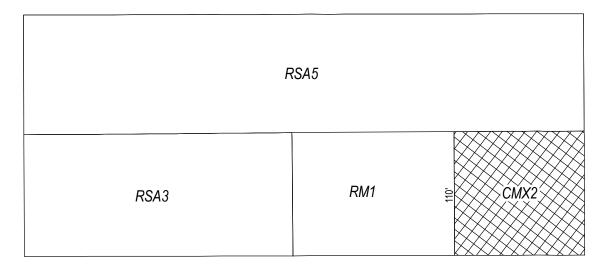

## **Map A9 Existing Zoning**

**CEDAR AVE** 

RSA3
RM1

**WALTON AVE** 

**CATHARINE ST** 

### Map B9 Proposed Zoning

**CEDAR AVE** 

RSA3

RSA5

49TH ST

**WALTON AVE** 

**CATHARINE ST** 