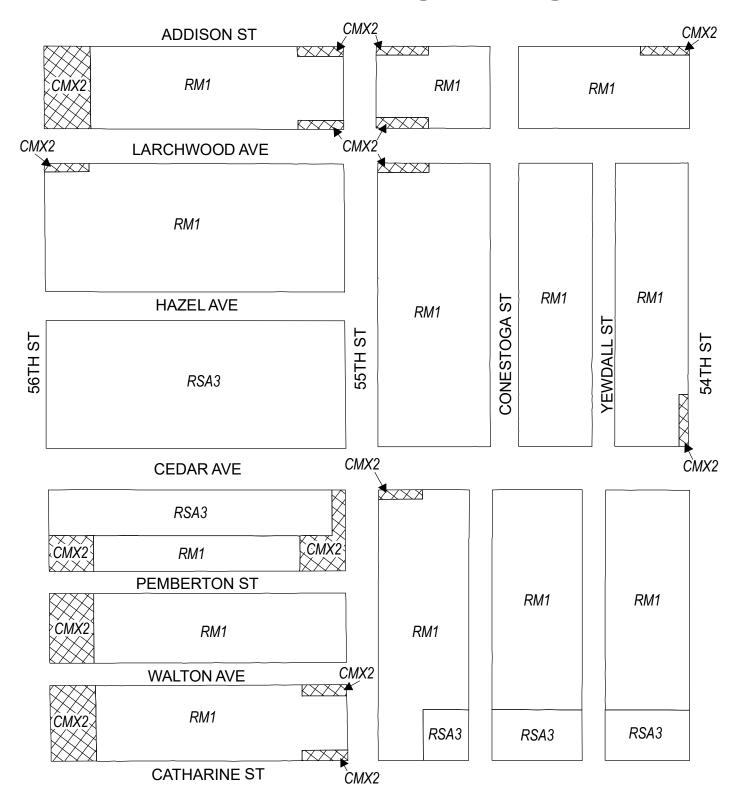

### **Map A8 Existing Zoning**

### **Zoning Districts**

CMX-2, Commercial Mixed-Use

**Certified Copy** 

49TH ST