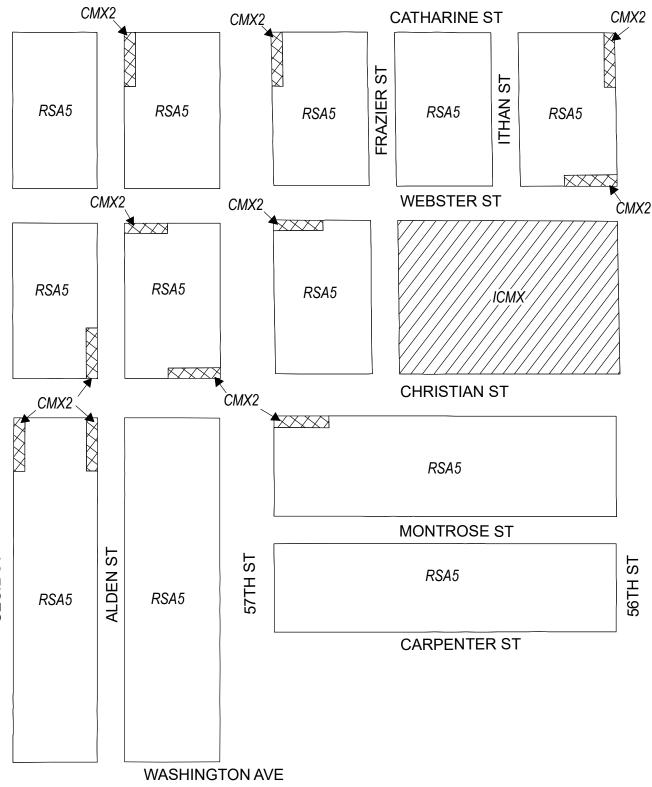

### **Map A5 Existing Zoning**

#### **Zoning Districts**

CMX-2, Commercial Mixed-Use

**Certified Copy** 