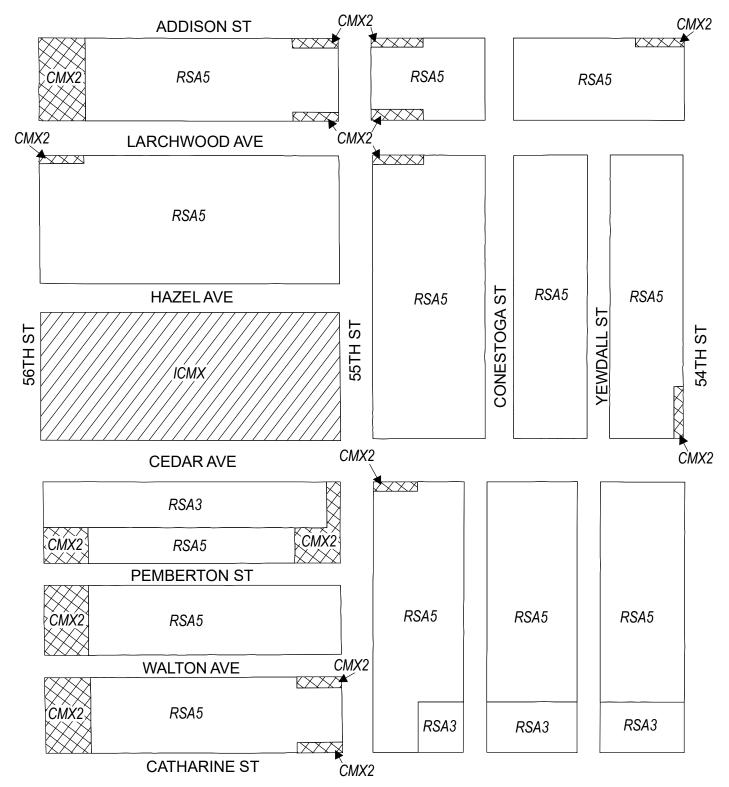

### **Map A5 Existing Zoning**

#### **Zoning Districts**

CMX-2, Commercial Mixed-Use

**Certified Copy** 