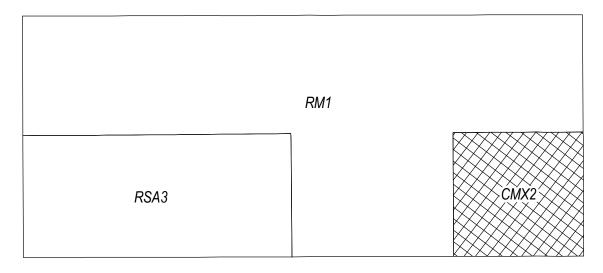

### Map B8 Proposed Zoning

#### **ADDISON ST**

# Zoning Districts WALTON AVE

ICMX, Industrial Commercial Mixed-Use

RM-1, Residential Multi-Family; RSA-5, Residential Single-Family Attached

**Certified Copy** 