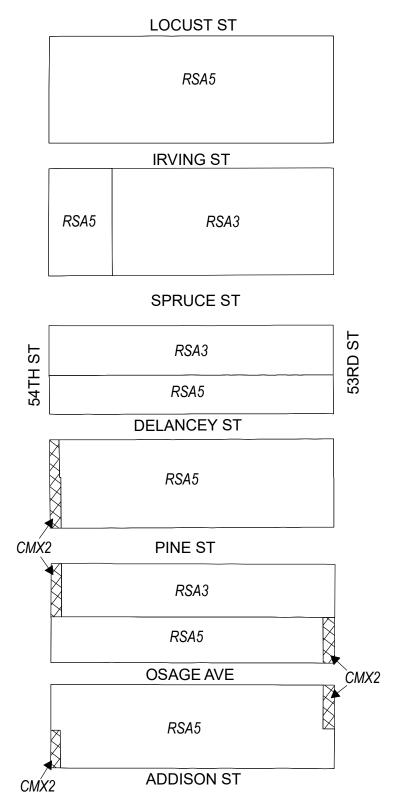

### **Map A1 Existing Zoning**

#### **Zoning Districts**

CMX-2, Commercial Mixed-Use

## **Map A2 Existing Zoning**

**Zoning Districts** 

CMX-2, Commercial Mixed-Use

**Certified Copy** 

#### **Zoning Districts**

CMX-2, Commercial Mixed-Use

**Certified Copy** 