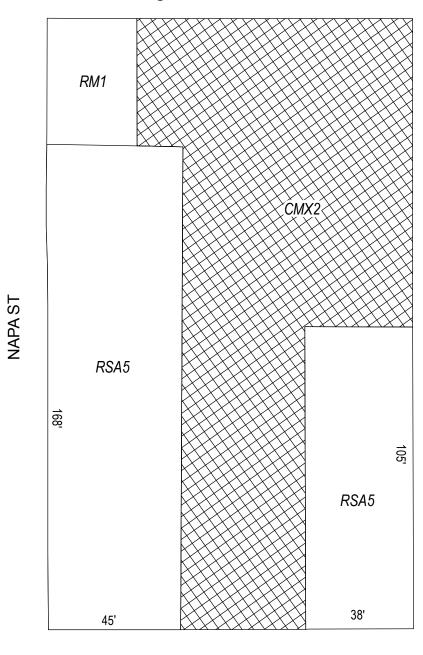

### **Zoning Districts**

CMX-2, Commercial Mixed-Use

RM-1, Residential Multi-Family

City of Philadelphia

- 4 -

### **Zoning Districts**

CMX-2, Commercial Mixed-Use

RM-1, Residential Multi-Family; RSA-5, Residential Single-Family

City of Philadelphia

nily