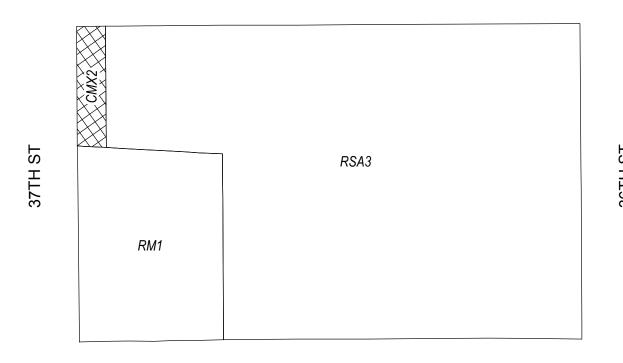

# **Map A3 Existing Zoning**

### **Zoning Districts**

CMX-2, Commercial Mixed-Use

RM-1, Residential Multi-Family

City of Philadelphia

- 4 -