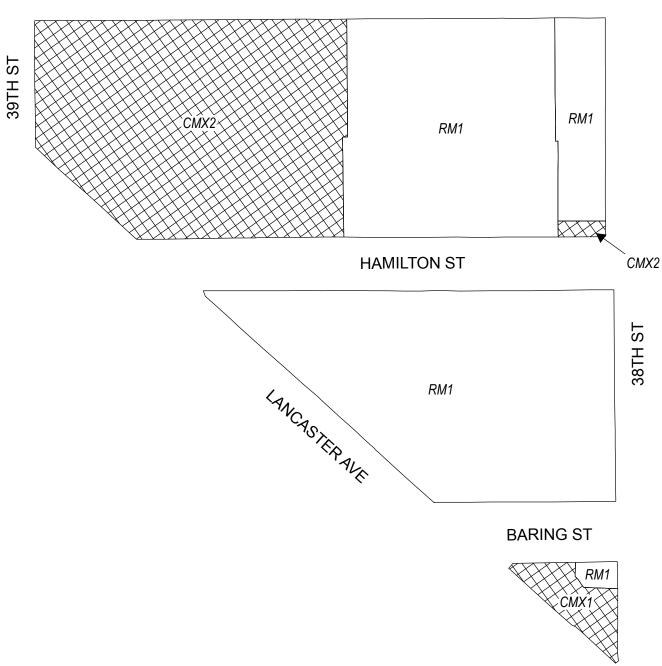

# **Map A1 Existing Zoning**

### **Zoning Districts**

CMX-1/CMX-2, Commercial Mixed-Use

RM-1, Residential Multi-Family

City of Philadelphia