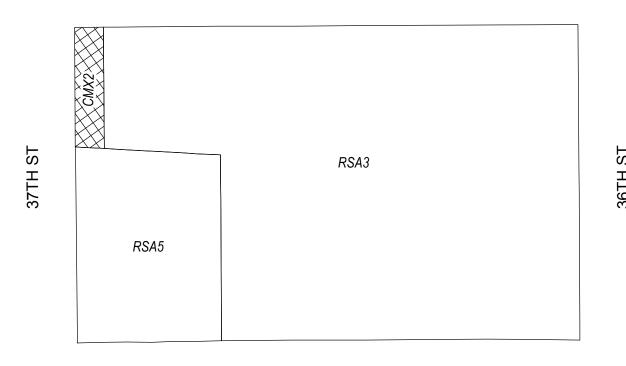

## **Zoning Districts**

CMX-2, Commercial Mixed-Use

RM-1, Residential Multi-Family; RSA-3, Residential Single-Family

City of Philadelphia

## **Zoning Districts**

CMX-2, Commercial Mixed-Use

RSA-3/RSA-5, Residential Single-Family

City of Philadelphia

- 6 -