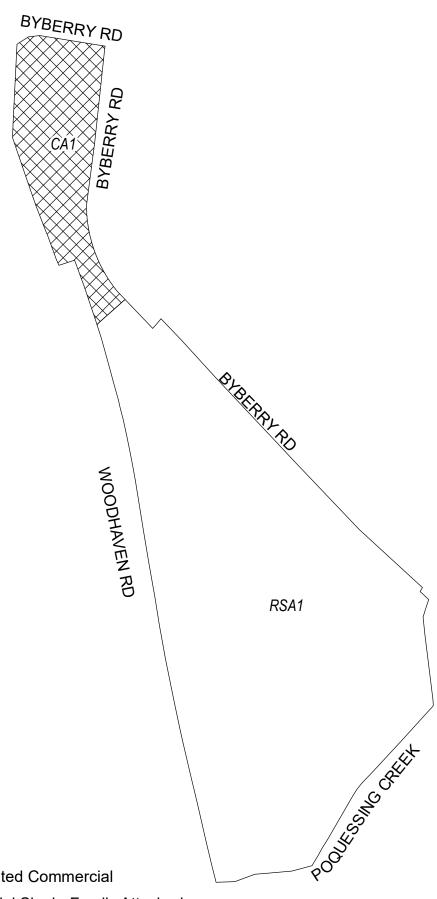

# **Map A Existing Zoning**

CA-1, Auto Oriented Commercial

RSA-1, Residential Single-Family Attached

City of Philadelphia - 2 -