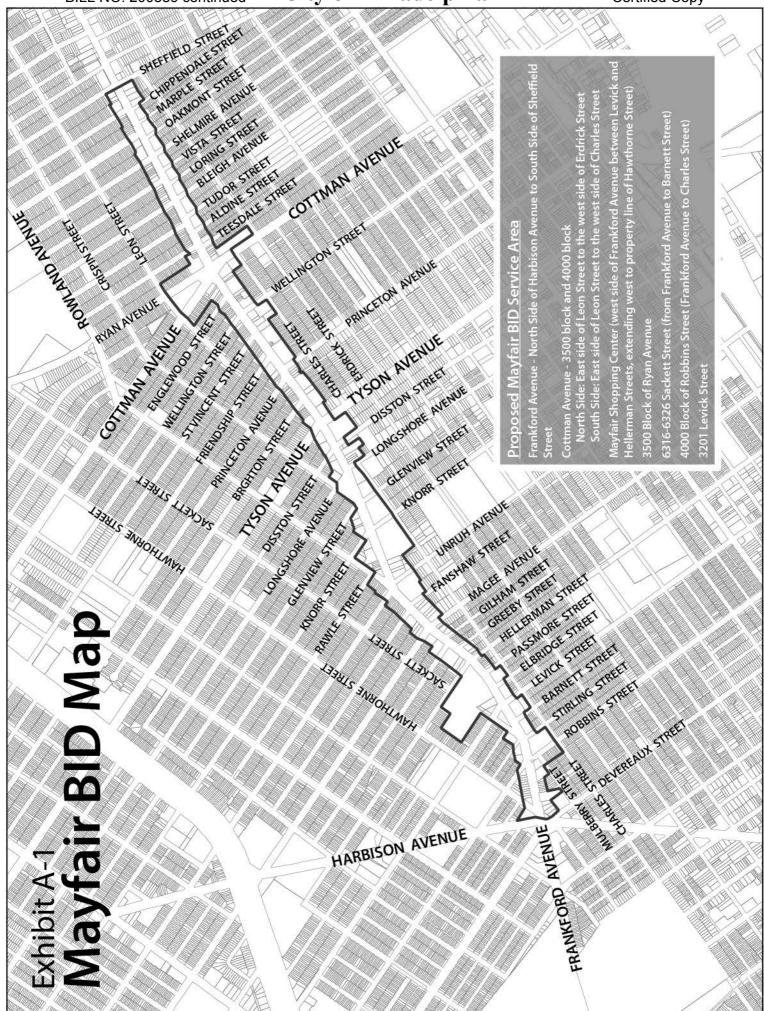

#### 2. SERVICE AREA

The Service Area of the Mayfair Business Improvement District, depicted in the map, attached as Exhibit A-1, includes all taxable (for real estate purposes) commercial properties (defined as properties used for any for profit activity involving trade or commerce in general, including residential units that are rented to tenants for profit) on Frankford Avenue from the north side of Harbison Avenue to south side of Sheffield Street, beginning with 6200 Frankford Avenue and continuing to Sheffield Street. On the west side of Frankford Avenue, the northern terminus property currently carries the address of 7556 Frankford Avenue. On the east side of Frankford Avenue, the Service Area terminates with the property currently carrying the address of 7645 Frankford Avenue).

In addition to Frankford Avenue the Service Area includes:

The 3500 and 4000 blocks of Cottman Avenue which straddle Frankford Avenue;

- The 3500 block of Ryan Avenue;
- 6316-6326 Sackett Street;
- The 4000 Block of Robbins Street (Frankford Avenue to Charles Street); and
- 3201 Levick Street.

These addresses correspond with the Service Area map, attached as Exhibit A-1. A list of properties proposed to be assessed was compiled with the assistance of the Philadelphia Office of Property Assessment and is attached as Exhibit A-2. This list has been reviewed and accepted by the Incorporators of the MBID management entity acting as an interim Board of the MBID. This list shall be definitive as to whether a property is within the Service Area of the District.