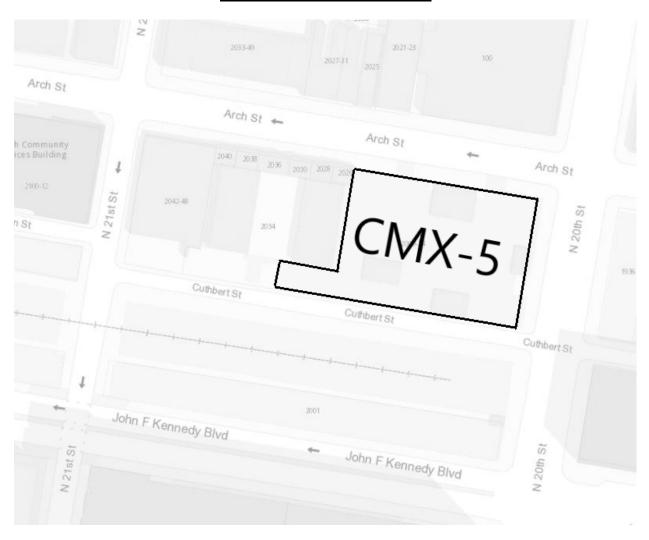

#### **MAP B PROPOSED ZONING**

| BILL NO. 210741 continued |  |
|---------------------------|--|
|                           |  |
|                           |  |
|                           |  |
|                           |  |
|                           |  |
|                           |  |
|                           |  |
|                           |  |
|                           |  |
|                           |  |
|                           |  |
|                           |  |
|                           |  |
|                           |  |
|                           |  |
|                           |  |
|                           |  |

SECTION 2. Pursuant to Section 14-106 of The Philadelphia Code, effective April 1, 2024 the Philadelphia Zoning Maps are hereby amended by changing the zoning designations of a certain area of land within an area bounded by 20th Street, Arch Street, Cuthbert Street and 21st Street from the existing zoning designation indicated on Map "B" set forth below to the zoning designation indicated on Map "A" set forth below.