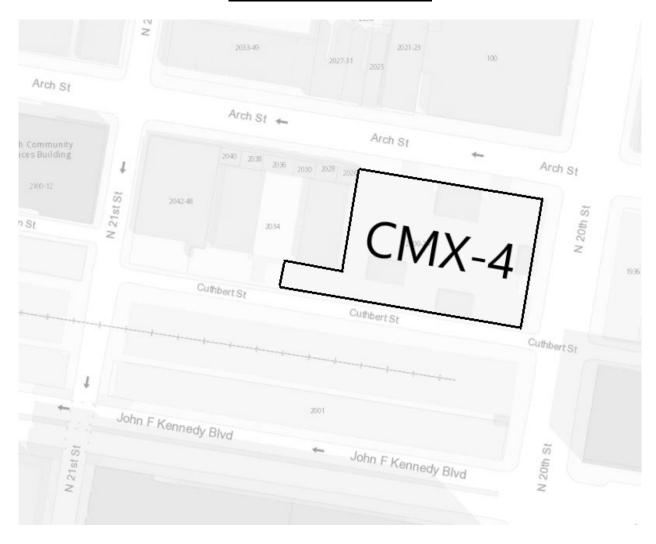

### **MAP A EXISTING ZONING**

BILL NO. 210741 continued

#### THE COUNCIL OF THE CITY OF PHILADELPHIA HEREBY ORDAINS:

SECTION 1. Pursuant to Section 14-106 of The Philadelphia Code, the Philadelphia Zoning Maps are hereby amended by changing the zoning designations of a certain area of land within an area bounded by 20th Street, Arch Street, Cuthbert Street and 21st Street from the existing zoning designation indicated on Map "A" set forth below to the zoning designation indicated on Map "B" set forth below through and including March 31, 2024.