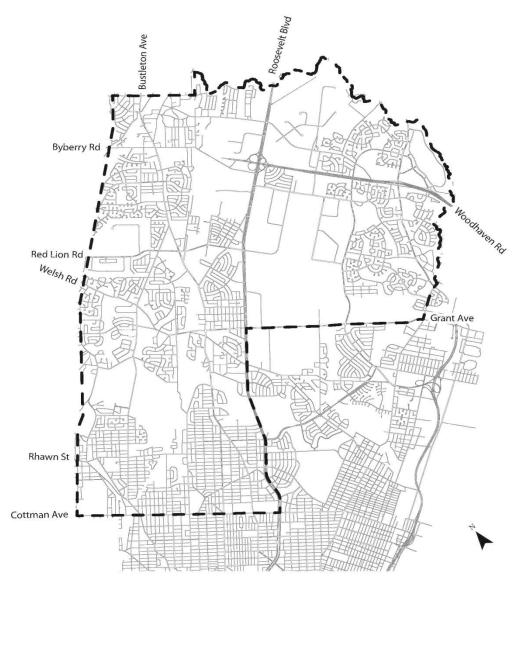

## File #: 190914-A, Version: 1

The Far Northeast Overlay District applies to [I-1 and I-2 lots located within any division of] the 56th Ward, 58th Ward, 63rd Ward, [or] *and* 66th Ward, as shown on the following map for illustrative purposes only.

/FNE Far Northeast Overlay District [(applies to I-1 and I-2 lots only)]

\* \* \*