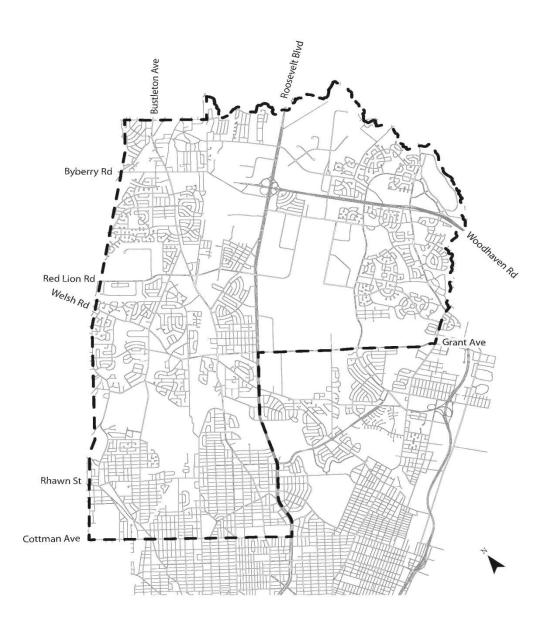

\* \* \*

§ 14-514. /FNE, Far Northeast Overlay District.

(1) Boundaries.

The Far Northeast Overlay District applies to [I-1 and I-2 lots located within any division of] the 56th Ward, 58th Ward, 63rd Ward, [or] *and* 66th Ward, as shown on the following map for illustrative purposes only.

## FNE Far Northeast Overlay District [(applies to I-1 and I-2 lots only)]

\* \* \*

| File #: 200019, Version: 1                                                           |  |  |  |
|--------------------------------------------------------------------------------------|--|--|--|
|                                                                                      |  |  |  |
|                                                                                      |  |  |  |
| Explanation: [Brackets] indicate matter deleted.  Italics indicate new matter added. |  |  |  |
|                                                                                      |  |  |  |
|                                                                                      |  |  |  |
|                                                                                      |  |  |  |